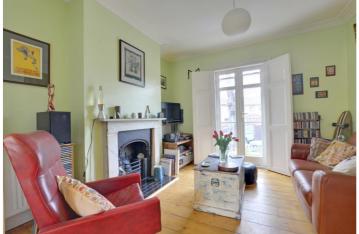

On the entrance floor there are two receptions, bathroom and a separate WC. On the top floor there are two double bedrooms with a further bedroom/study on a half landing. Added features include underfloor heating to the kitchen, bathroom, recently refurbished working fireplaces and WC. There is also a newly fitted Oak staircase plus excellent storage.