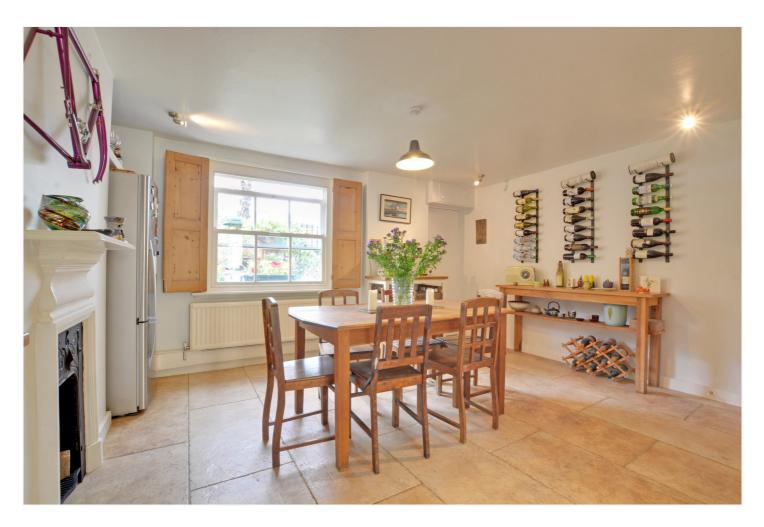

In fine decorative order, the property briefly comprises of a lovely 23ft kitchen diner on the lower floor which has great storage and access to a pretty, low maintenance 43ft private garden with shed.