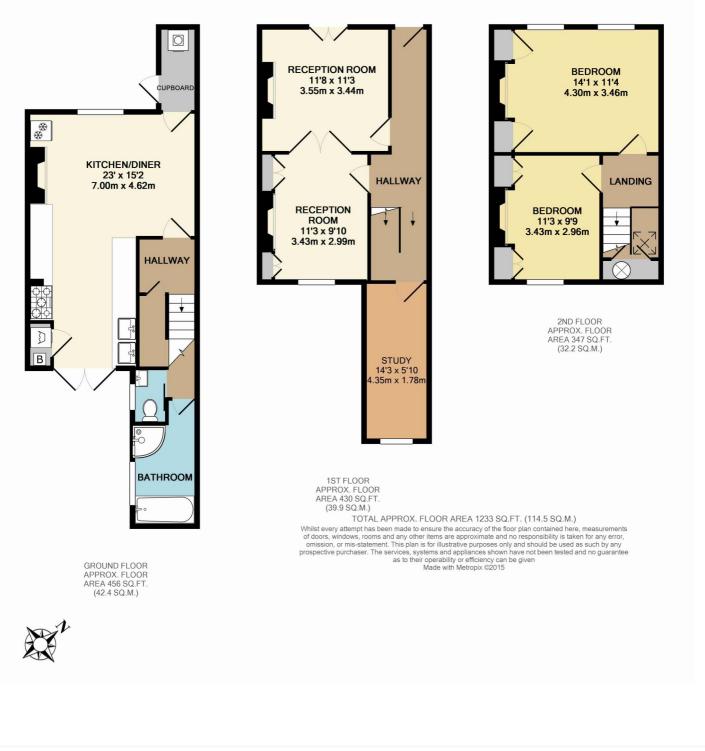

## **DESCRIPTION:**

We are delighted to offer this beautifully presented three bedroom, three storey end of terrace house that is perfectly located on this quiet road in the Ashburnham Triangle, in West Greenwich.

In fine decorative order, the property briefly comprises of a lovely 23ft kitchen diner on the lower floor which has great storage and access to a pretty, low maintenance 43ft private garden with shed.

On the entrance floor there are two receptions, bathroom and a separate WC. On the top floor there are two double bedrooms with a further bedroom/study on a half landing. Added features include underfloor heating to the kitchen, bathroom, recently refurbished working fireplaces and WC. There is also a newly fitted Oak staircase plus excellent storage.

This floorplan is for illustration purposes only and is not to scale. The position and size of doors, windows, appliances and other features are approximate.

Greenwich | 02030533033 | greenwich@winkworth.co.uk