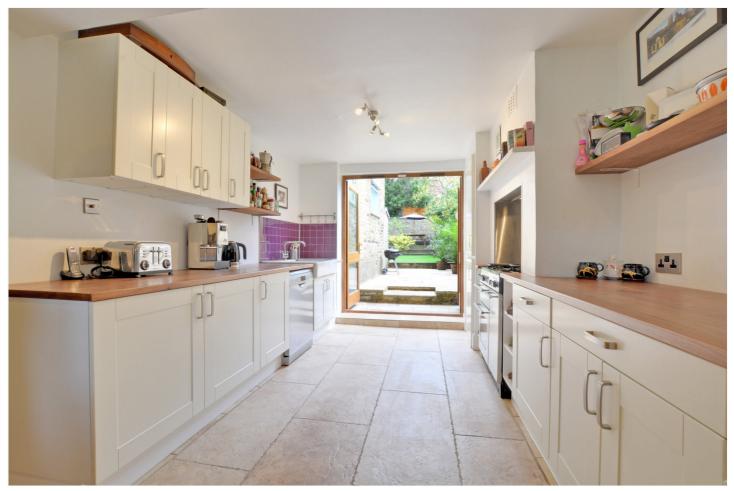

In fine decorative order, the property briefly comprises of a lovely 23ft kitchen diner on the lower floor which has great storage and access to a pretty, low maintenance 43ft private garden with shed.

## **AT A GLANCE**

- CHAIN FREE
- superb 3 bedroom house
- end of terrace
- stunning 43ft garden
- excellent condition
- 23ft kitchen diner
- superb bathroom and sep WC
- partial underfloor heating
- Ashburnham Triangle location
- close to rail and shops