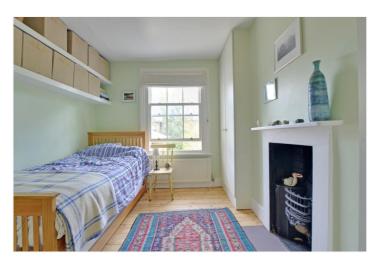

On the entrance floor there are two receptions, bathroom and a separate WC. On the top floor there are two double bedrooms with a further bedroom/study on a half landing. Added features include underfloor heating to the kitchen, bathroom, recently refurbished working fireplaces and WC. There is also a newly fitted Oak staircase plus excellent storage.