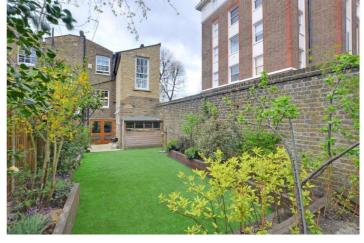

In fine decorative order, the property briefly comprises of a lovely 23ft kitchen diner on the lower floor which has great storage and access to a pretty, low maintenance 43ft private garden with shed.

## **AT A GLANCE**

- CHAIN FREE
- superb 3 bedroom house
- end of terrace
- stunning 43ft garden
- excellent condition
- 23ft kitchen diner
- superb bathroom and sep WC
- partial underfloor heating
- Ashburnham Triangle location
- close to rail and shops