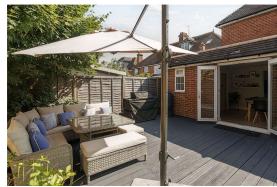

To the side of the property is a paved driveway with parking for several vehicles. From here there is a side gate leading onto the garden, which wraps around the home. There is a decked area, great for alfresco dining. The rest of the garden is mainly laid to lawn with a mature bush bordering the boundary.