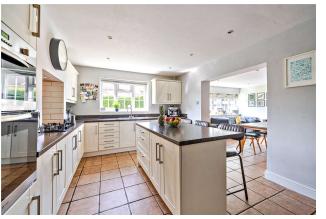

As you enter the property the dual aspect living room is to your right. The room is flooded with natural light and features two bay windows as well as a log burner. The play room/office looks onto the garden and is very generous is size. Further down the hall, we have the open plan kitchen diner. The kitchen consists of neutral cabinets with a darker worktop, built in appliances and an island with additional storage, making this space perfect for hosting. The dining room is of a great size and provides access to the garden, as well as the utility room and cloakroom.