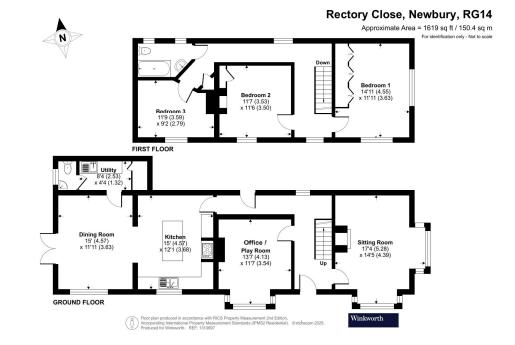

As you enter the property the dual aspect living room is to your right. The room is flooded with natural light and features two bay windows as well as a log burner. The play room/office looks onto the garden and is very generous is size. Further down the hall, we have the open plan kitchen diner. The kitchen consists of neutral cabinets with a darker worktop, built in appliances and an island with additional storage, making this space perfect for hosting. The dining room is of a great size and provides access to the garden, as well as the utility room and cloakroom.

Upstairs are three great sized bedrooms. The dual aspect master bedroom benefits from built in wardrobes. Bedroom two also benefits from a built in cupboard. The family bathroom consists of neutral tiling and a shower over the bath.

### **AT A GLANCE**

- 1619ft2 / 150m2
- Dual Aspect Living Room
- Office/Play Room
- Open Plan Kitchen Diner
- Utility Room
- Cloakroom
- Three Double Bedrooms
- Family Bathroom
- Driveway Parking
- South Facing Garden
- St. Barts Catchment