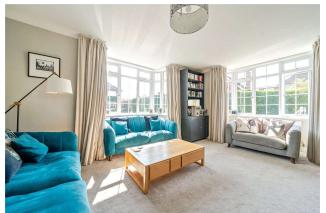

As you enter the property the dual aspect living room is to your right. The room is flooded with natural light and features two bay windows as well as a log burner. The play room/office looks onto the garden and is very generous is size. Further down the hall, we have the open plan kitchen diner. The kitchen consists of neutral cabinets with a darker worktop, built in appliances and an island with additional storage, making this space perfect for hosting. The dining room is of a great size and provides access to the garden, as well as the utility room and cloakroom.