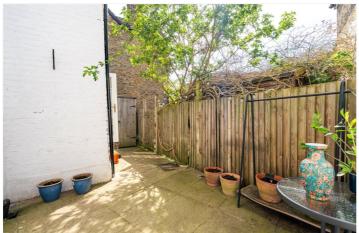

The home welcomes you with an elegant reception room, bathed in natural light from a large bay window. High ceilings, oak flooring (installed just four years ago), and a decorative fireplace create a warm and stylish atmosphere. To the rear, a sleek galley kitchen features shaker-style cabinetry, quartz worktops, and integrated appliances. A door opens onto a private patio garden—perfect for relaxing or entertaining—while beyond, a more expansive shared outdoor space provides additional room to enjoy, making it a delightful surprise for buyers seeking generous outdoor potential.