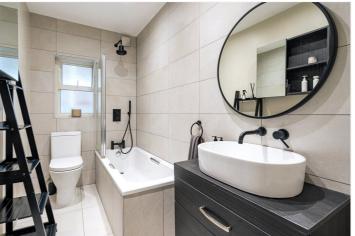

The principal bedroom is impressively sized, with almost-new French doors leading straight out to the patio. The second bedroom works well as a guest room, nursery, or home office. The bathroom is modern, with soft neutral tiling, matte black fixtures, and a stylish round mirror.