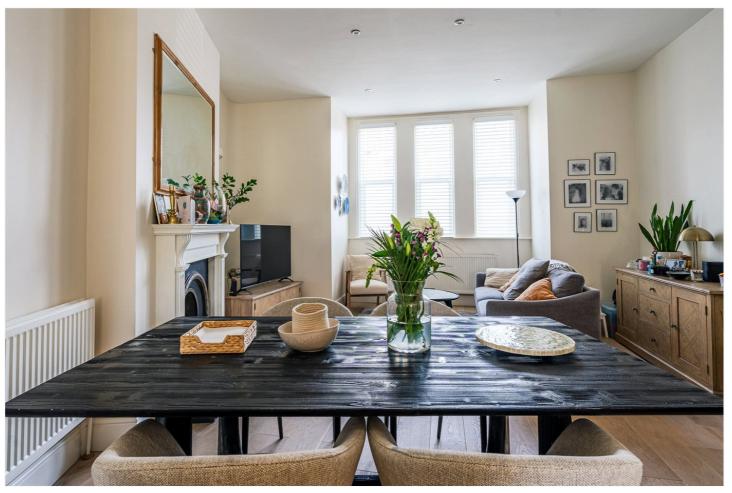

The home welcomes you with an elegant reception room, bathed in natural light from a large bay window. High ceilings, oak flooring (installed just four years ago), and a decorative fireplace create a warm and stylish atmosphere. To the rear, a sleek galley kitchen features shaker-style cabinetry, quartz worktops, and integrated appliances. A door opens onto a private patio garden—perfect for relaxing or entertaining—while beyond, a more expansive shared outdoor space provides additional room to enjoy, making it a delightful surprise for buyers seeking generous outdoor potential.