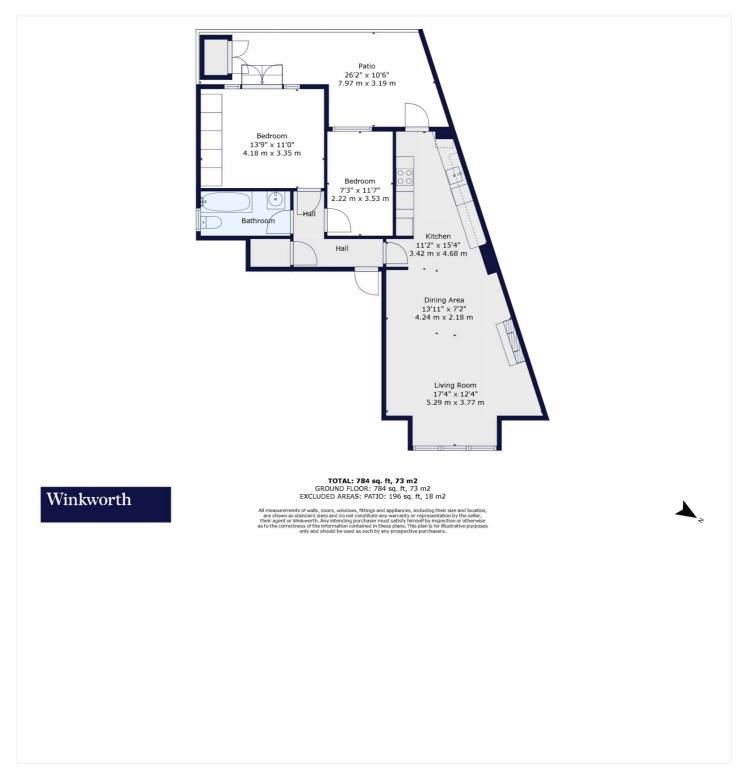

## **DESCRIPTION**

Set within a handsome double-fronted Victorian building, this beautifully presented two-bedroom groundfloor flat offers a wonderful blend of period charm and thoughtful modern updates, complete with a private patio garden and direct access to a larger shared garden space.

The home welcomes you with an elegant reception room, bathed in natural light from a large bay window. High ceilings, oak flooring (installed just four years ago), and a decorative fireplace create a warm and stylish atmosphere. To the rear, a sleek galley kitchen features shaker-style cabinetry, quartz worktops, and integrated appliances. A door opens onto a private patio garden—perfect for relaxing or entertaining—while beyond, a more expansive shared outdoor space provides additional room to enjoy, making it a delightful surprise for buyers seeking generous outdoor potential.

The principal bedroom is impressively sized, with almost-new French doors leading straight out to the patio. The second bedroom works well as a guest room, nursery, or home office. The bathroom is modern, with soft neutral tiling, matte black fixtures, and a stylish round mirror.

This floorplan is for illustration purposes only and is not to scale. The position and size of doors, windows, appliances and other features are approximate.

Streatham | 020 8769 6699 | streatham@winkworth.co.uk