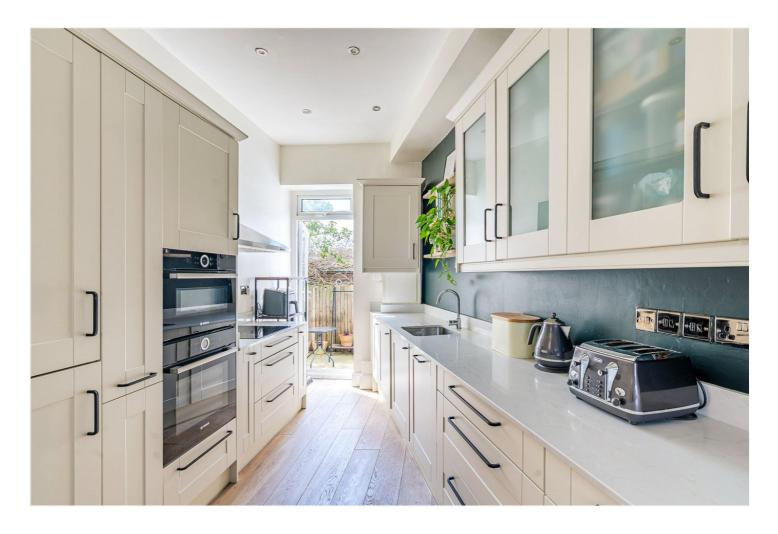

The home welcomes you with an elegant reception room, bathed in natural light from a large bay window. High ceilings, oak flooring (installed just four years ago), and a decorative fireplace create a warm and stylish atmosphere. To the rear, a sleek galley kitchen features shaker-style cabinetry, quartz worktops, and integrated appliances. A door opens onto a private patio garden—perfect for relaxing or entertaining—while beyond, a more expansive shared outdoor space provides additional room to enjoy, making it a delightful surprise for buyers seeking generous outdoor potential.