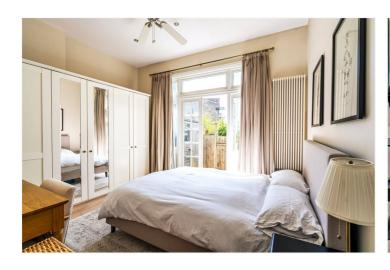

The home welcomes you with an elegant reception room, bathed in natural light from a large bay window. High ceilings, oak flooring (installed just four years ago), and a decorative fireplace create a warm and stylish atmosphere. To the rear, a sleek galley kitchen features shaker-style cabinetry, quartz worktops, and integrated appliances. A door opens onto a private patio garden—perfect for relaxing or entertaining—while beyond, a more expansive shared outdoor space provides additional room to enjoy, making it a delightful surprise for buyers seeking generous outdoor potential.

The principal bedroom is impressively sized, with almost-new French doors leading straight out to the patio. The second bedroom works well as a guest room, nursery, or home office. The bathroom is modern, with soft neutral tiling, matte black fixtures, and a stylish round mirror.