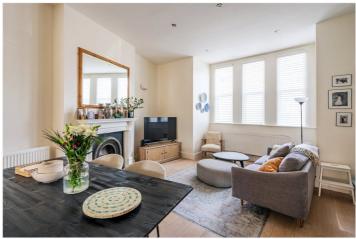

The home welcomes you with an elegant reception room, bathed in natural light from a large bay window. High ceilings, oak flooring (installed just four years ago), and a decorative fireplace create a warm and stylish atmosphere. To the rear, a sleek galley kitchen features shaker-style cabinetry, quartz worktops, and integrated appliances. A door opens onto a private patio garden—perfect for relaxing or entertaining—while beyond, a more expansive shared outdoor space provides additional room to enjoy, making it a delightful surprise for buyers seeking generous outdoor potential.