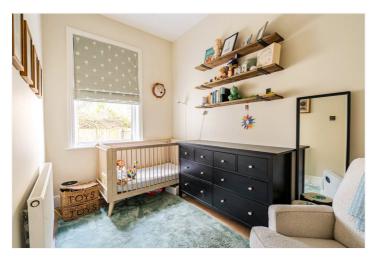

The principal bedroom is impressively sized, with almost-new French doors leading straight out to the patio. The second bedroom works well as a guest room, nursery, or home office. The bathroom is modern, with soft neutral tiling, matte black fixtures, and a stylish round mirror.