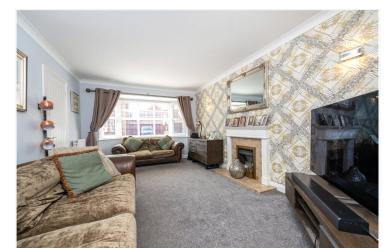

**Entrance Hall** 

Downstairs Cloakroom - 6'3" x 4'1" (1.9m x 1.24m)

Lounge - 16'4" x 11'1" (4.98m x 3.38m)

**Kitchen Diner** - 19'2" x 10'11" (5.84m x 3.33m)

**Utility Room** - 6'3" x 6'3" (1.9m x 1.9m)

**Study** - 10 x 6'9" (10 x 2.06m)