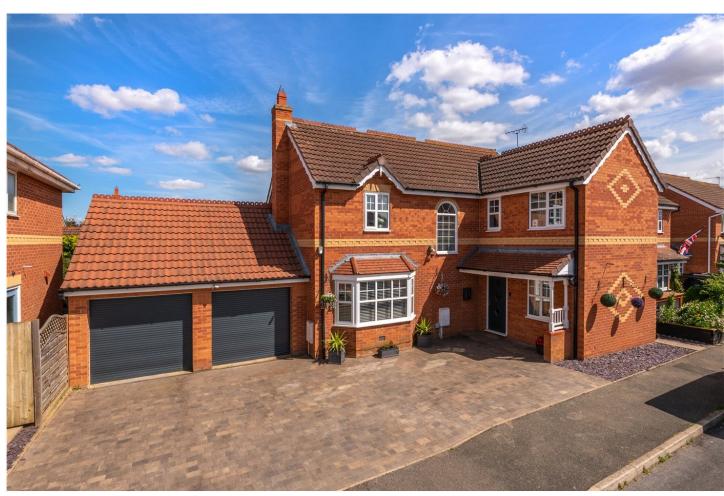

## 3 Lomax Drive, Sleaford, Lincolnshire, NG34 8FE

## £350,000 Freehold

Winkworth are proud to offer for sale this immaculately presented and extended Four Bedroom Detached Family Home. The property has been extended by the current owners creating a fantastic Garden Room with bifolding doors to the rear and velux windows, which has previously been used as a Snug/Cinema Room with projector, and Games room big enough for a pool table. The accommodation comprises of Entrance Hall, Downstairs W/C, Lounge, Kitchen/Diner, Utility Room, Study, Garden Room, Four Bedrooms, En-Suite to Master and Family Bathroom. This lovely family home has been tastefully decorated throughout with a modern fitted Kitchen and very stylish Bathrooms.