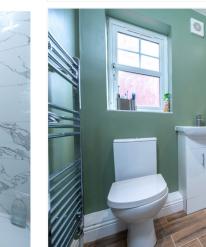

**Garden Room** - 29' x 10' (8.84m x 3.05m)

**Bedroom One** - 17'3" x 10'4" (5.26m x 3.15m)

**En-Suite Shower Room** - 6' x 5'8" (1.83m x 1.73m)

**Bedroom Two** - 11' x 9'7" (3.35m x 2.92m)

**Bedroom Three** - 10'3" x 8'1" (3.12m x 2.46m)