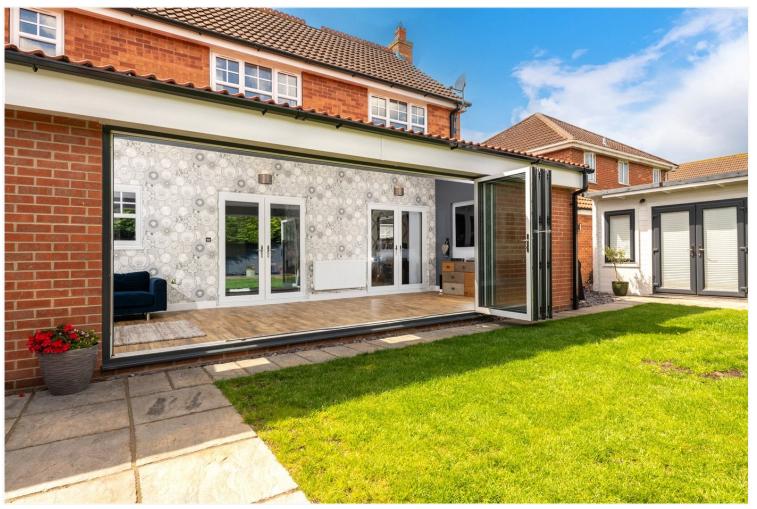

## £350,000 Freehold

Winkworth are proud to offer for sale this immaculately presented and extended Four Bedroom Detached Family Home. The property has been extended by the current owners creating a fantastic Garden Room with bifolding doors to the rear and velux windows, which has previously been used as a Snug/Cinema Room with projector, and Games room big enough for a pool table. The accommodation comprises of Entrance Hall, Downstairs W/C, Lounge, Kitchen/Diner, Utility Room, Study, Garden Room, Four Bedrooms, En-Suite to Master and Family Bathroom. This lovely family home has been tastefully decorated throughout with a modern fitted Kitchen and very stylish Bathrooms.

**Garden Room** - 29' x 10' (8.84m x 3.05m)

**Bedroom One** - 17'3" x 10'4" (5.26m x 3.15m)

**En-Suite Shower Room** - 6' x 5'8" (1.83m x 1.73m)

**Bedroom Two** - 11' x 9'7" (3.35m x 2.92m)

**Bedroom Three** - 10'3" x 8'1" (3.12m x 2.46m)