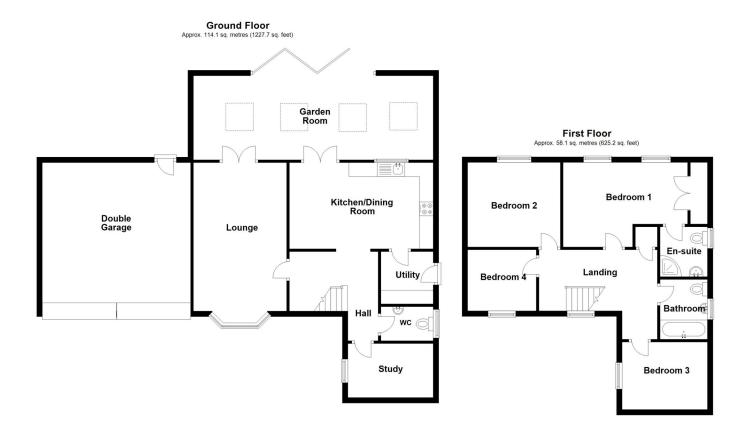

Total area: approx. 172.1 sq. metres (1852.9 sq. feet)

**Entrance Hall** 

Downstairs Cloakroom - 6'3" x 4'1" (1.9m x 1.24m)

Lounge - 16'4" x 11'1" (4.98m x 3.38m)

**Kitchen Diner** - 19'2" x 10'11" (5.84m x 3.33m)

**Utility Room** - 6'3" x 6'3" (1.9m x 1.9m)

**Study** - 10 x 6'9" (10 x 2.06m)

**Garden Room** - 29' x 10' (8.84m x 3.05m)

**Bedroom One** - 17'3" x 10'4" (5.26m x 3.15m)

**En-Suite Shower Room** - 6' x 5'8" (1.83m x 1.73m)

**Bedroom Two** - 11' x 9'7" (3.35m x 2.92m)

**Bedroom Three** - 10'3" x 8'1" (3.12m x 2.46m)

**Bedroom Four** - 8'2" x 6'6" (2.5m x 1.98m)

Family Bathroom - 7' x 5'9" (2.13m x 1.75m)

**Double Garage** - 17'8" x 17'8" (5.38m x 5.38m)