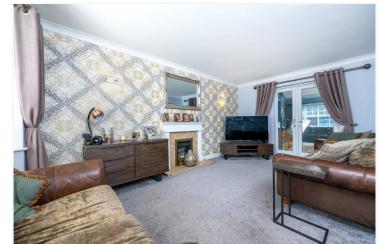

**Entrance Hall** 

Downstairs Cloakroom - 6'3" x 4'1" (1.9m x 1.24m)

Lounge - 16'4" x 11'1" (4.98m x 3.38m)

**Kitchen Diner** - 19'2" x 10'11" (5.84m x 3.33m)

**Utility Room** - 6'3" x 6'3" (1.9m x 1.9m)

**Study** - 10 x 6'9" (10 x 2.06m)