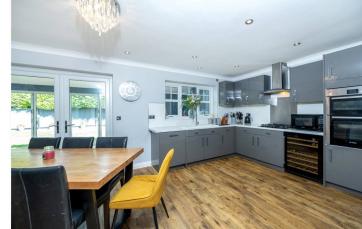

**Entrance Hall** 

Downstairs Cloakroom - 6'3" x 4'1" (1.9m x 1.24m)

Lounge - 16'4" x 11'1" (4.98m x 3.38m)

**Kitchen Diner** - 19'2" x 10'11" (5.84m x 3.33m)

**Utility Room** - 6'3" x 6'3" (1.9m x 1.9m)

**Study** - 10 x 6'9" (10 x 2.06m)