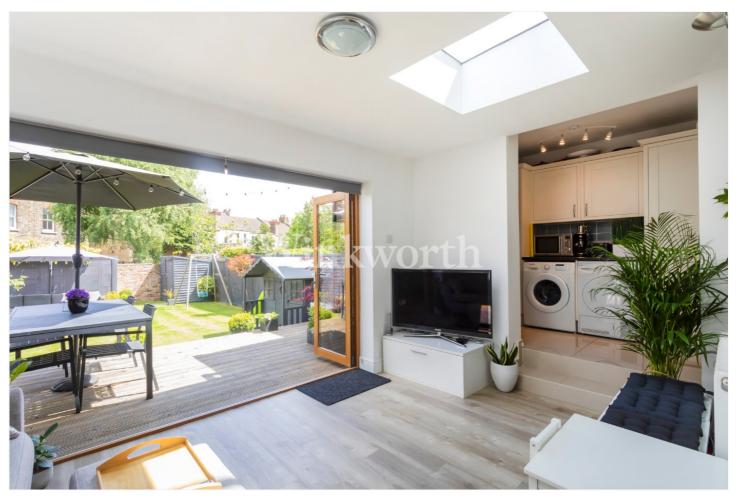

The property boasts just over 1900 Sq.ft of stylish living accommodation arranged over three floors. At the front of the house is a generously sized reception room with a bay window, bespoke shelving and storage built into the alcoves. Moving to the centre of the house, you will find an impressive open-plan space incorporating a dining room and a kitchen. A rear extension provides a lounge with bi-folding doors leading out to the rear garden, perfect for relaxing and entertaining, both inside and alfresco. A utility area and a separate WC are conveniently tucked away at the end of the kitchen. The ground floor also features a spacious entrance hall complete with a monks bench. A wide landing on the first floor guides into three well-proportioned bedrooms and a modern family bathroom that has been finished to a high standard. The loft has been converted into a fabulous 28'8x15'8 master bedroom cleverly designed to maximise height and floor area, whilst retaining plenty of eaves storage. This indulgent room also features wide bi-folding doors opening onto a Juliet balcony, plus a luxury en-suite shower room. Externally the property enjoys a well-maintained rear garden extending 47' in length with a decking area and a patio.