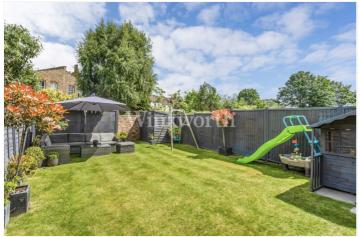

The property boasts just over 1900 Sq.ft of stylish living accommodation arranged over three floors. At the front of the house is a generously sized reception room with a bay window, bespoke shelving and storage built into the alcoves. Moving to the centre of the house, you will find an impressive open-plan space incorporating a dining room and a kitchen. A rear extension provides a lounge with bi-folding doors leading out to the rear garden, perfect for relaxing and entertaining, both inside and alfresco. A utility area and a separate WC are conveniently tucked away at the end of the kitchen. The ground floor also features a spacious entrance hall complete with a monks bench. A wide landing on the first floor guides into three well-proportioned bedrooms and a modern family bathroom that has been finished to a high standard. The loft has been converted into a fabulous 28'8x15'8 master bedroom cleverly designed to maximise height and floor area, whilst retaining plenty of eaves storage. This indulgent room also features wide bi-folding doors opening onto a Juliet balcony, plus a luxury en-suite shower room. Externally the property enjoys a well-maintained rear garden extending 47' in length with a decking area and a patio.