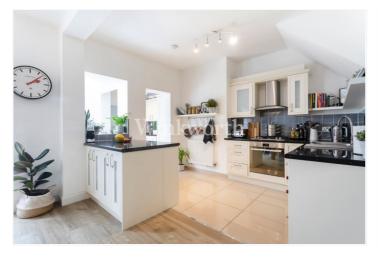

The property boasts just over 1900 Sq.ft of stylish living accommodation arranged over three floors. At the front of the house is a generously sized reception room with a bay window, bespoke shelving and storage built into the alcoves. Moving to the centre of the house, you will find an impressive open-plan space incorporating a dining room and a kitchen. A rear extension provides a lounge with bi-folding doors leading out to the rear garden, perfect for relaxing and entertaining, both inside and alfresco. A utility area and a separate WC are conveniently tucked away at the end of the kitchen. The ground floor also features a spacious entrance hall complete with a monks bench. A wide landing on the first floor guides into three well-proportioned bedrooms and a modern family bathroom that has been finished to a high standard. The loft has been converted into a fabulous 28'8x15'8 master bedroom cleverly designed to maximise height and floor area, whilst retaining plenty of eaves storage. This indulgent room also features wide bi-folding doors opening onto a Juliet balcony, plus a luxury en-suite shower room. Externally the property enjoys a well-maintained rear garden extending 47' in length with a decking area and a patio.