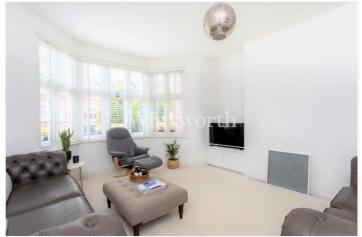

The property boasts just over 1900 Sq.ft of stylish living accommodation arranged over three floors. At the front of the house is a generously sized reception room with a bay window, bespoke shelving and storage built into the alcoves. Moving to the centre of the house, you will find an impressive open-plan space incorporating a dining room and a kitchen. A rear extension provides a lounge with bi-folding doors leading out to the rear garden, perfect for relaxing and entertaining, both inside and alfresco. A utility area and a separate WC are conveniently tucked away at the end of the kitchen. The ground floor also features a spacious entrance hall complete with a monks bench. A wide landing on the first floor guides into three well-proportioned bedrooms and a modern family bathroom that has been finished to a high standard. The loft has been converted into a fabulous 28'8x15'8 master bedroom cleverly designed to maximise height and floor area, whilst retaining plenty of eaves storage. This indulgent room also features wide bi-folding doors opening onto a Juliet balcony, plus a luxury en-suite shower room. Externally the property enjoys a well-maintained rear garden extending 47' in length with a decking area and a patio.