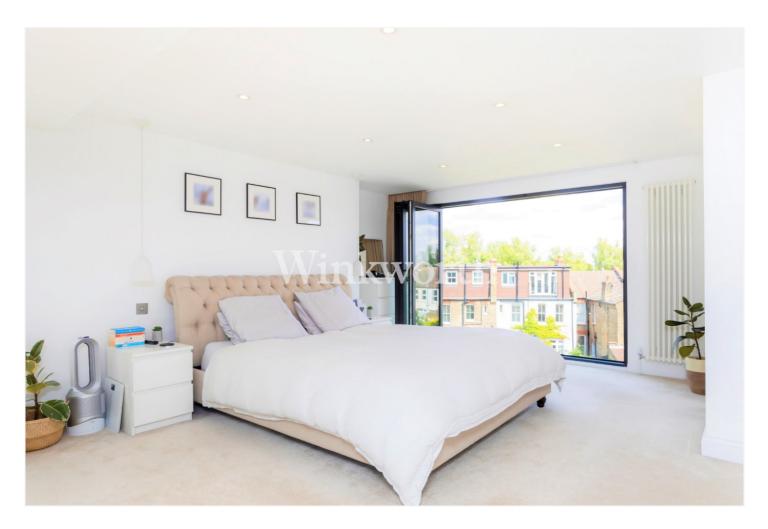

The property boasts just over 1900 Sq.ft of stylish living accommodation arranged over three floors. At the front of the house is a generously sized reception room with a bay window, bespoke shelving and storage built into the alcoves. Moving to the centre of the house, you will find an impressive open-plan space incorporating a dining room and a kitchen. A rear extension provides a lounge with bi-folding doors leading out to the rear garden, perfect for relaxing and entertaining, both inside and alfresco. A utility area and a separate WC are conveniently tucked away at the end of the kitchen. The ground floor also features a spacious entrance hall complete with a monks bench. A wide landing on the first floor guides into three well-proportioned bedrooms and a modern family bathroom that has been finished to a high standard. The loft has been converted into a fabulous 28'8x15'8 master bedroom cleverly designed to maximise height and floor area, whilst retaining plenty of eaves storage. This indulgent room also features wide bi-folding doors opening onto a Juliet balcony, plus a luxury en-suite shower room. Externally the property enjoys a well-maintained rear garden extending 47' in length with a decking area and a patio.