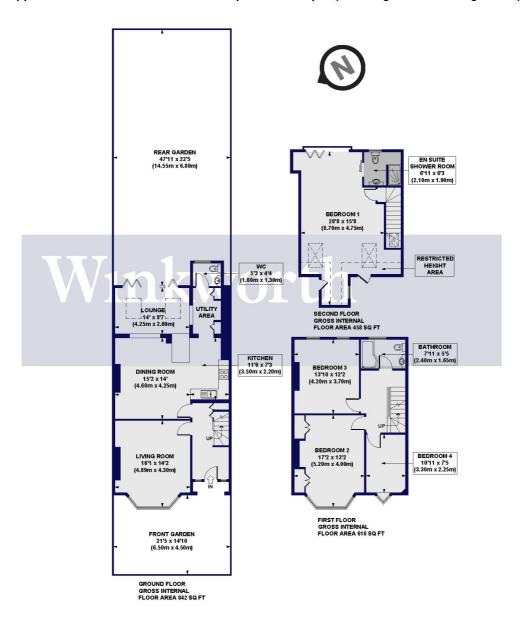

## Kingsley Road, N13

Approx. Gross Internal Floor Area 1916 sq. ft / 178.00 sq. m (Including Restricted Height Area)

All measurements of walls, doors, windows, fittings and appliances, including their size and location, are shown as standard sizes and do not constitute any warranty or representation by the seller, their agent or CP Creative. Any intending purchaser must satisfy himself by inspection or otherwise as to the correctness of the information contained in these plans.

This floorplan is for illustration purposes only and is not to scale. The position and size of doors, windows, appliances and other features are approximate.

Palmers Green | 020 8920 9900 | palmersgreen@winkworth.co.uk