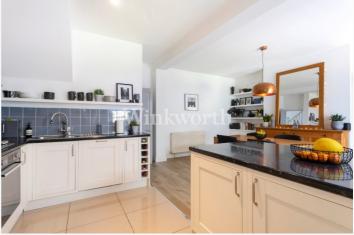

The property boasts just over 1900 Sq.ft of stylish living accommodation arranged over three floors. At the front of the house is a generously sized reception room with a bay window, bespoke shelving and storage built into the alcoves. Moving to the centre of the house, you will find an impressive open-plan space incorporating a dining room and a kitchen. A rear extension provides a lounge with bi-folding doors leading out to the rear garden, perfect for relaxing and entertaining, both inside and alfresco. A utility area and a separate WC are conveniently tucked away at the end of the kitchen. The ground floor also features a spacious entrance hall complete with a monks bench. A wide landing on the first floor guides into three well-proportioned bedrooms and a modern family bathroom that has been finished to a high standard. The loft has been converted into a fabulous 28'8x15'8 master bedroom cleverly designed to maximise height and floor area, whilst retaining plenty of eaves storage. This indulgent room also features wide bi-folding doors opening onto a Juliet balcony, plus a luxury en-suite shower room. Externally the property enjoys a well-maintained rear garden extending 47' in length with a decking area and a patio.