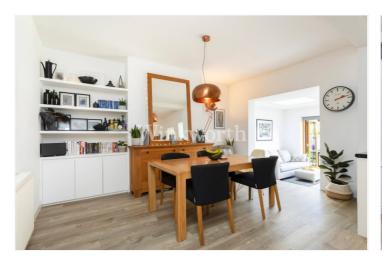

The property boasts just over 1900 Sq.ft of stylish living accommodation arranged over three floors. At the front of the house is a generously sized reception room with a bay window, bespoke shelving and storage built into the alcoves. Moving to the centre of the house, you will find an impressive open-plan space incorporating a dining room and a kitchen. A rear extension provides a lounge with bi-folding doors leading out to the rear garden, perfect for relaxing and entertaining, both inside and alfresco. A utility area and a separate WC are conveniently tucked away at the end of the kitchen. The ground floor also features a spacious entrance hall complete with a monks bench. A wide landing on the first floor guides into three well-proportioned bedrooms and a modern family bathroom that has been finished to a high standard. The loft has been converted into a fabulous 28'8x15'8 master bedroom cleverly designed to maximise height and floor area, whilst retaining plenty of eaves storage. This indulgent room also features wide bi-folding doors opening onto a Juliet balcony, plus a luxury en-suite shower room. Externally the property enjoys a well-maintained rear garden extending 47' in length with a decking area and a patio.