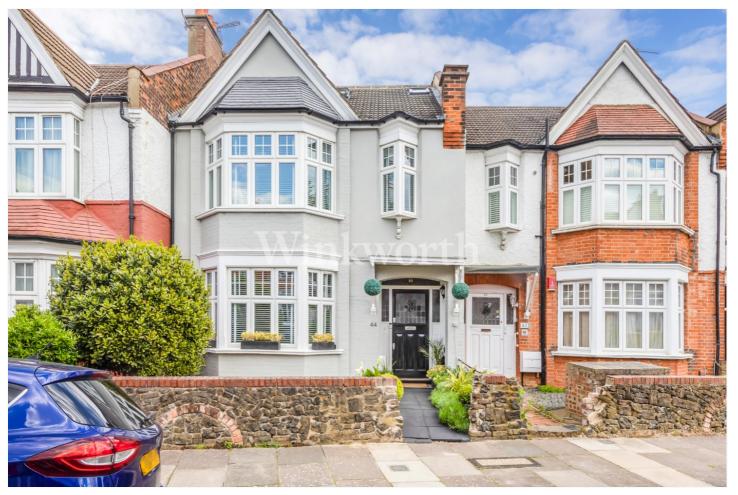

KINGSLEY ROAD, N13

OFFERS OVER £825,000 FREEHOLD

AN IMPECCABLE FOUR BEDROOM FAMILY HOME BOASTING 1916 SQ.FT OF LIVING ACCOMMODATION ARRANGED OVER THREE FLOORS.

Palmers Green | 020 8920 9900 | palmersgreen@winkworth.co.uk

## **DESCRIPTION:**

A beautifully presented, four bedroom Edwardian house enviably located within catchment for Hazelwood Primary School and St, Monica's Primary school (by proximity to St. Monica's church). You will also find a number of open spaces within easy reach including Broomfield Park and Hazelwood Recreation Ground, as well as Palmers Green BR station just over half a mile away.

The property boasts just over 1900 Sq.ft of stylish living accommodation arranged over three floors. At the front of the house is a generously sized reception room with a bay window, bespoke shelving and storage built into the alcoves. Moving to the centre of the house, you will find an impressive open-plan space incorporating a dining room and a kitchen. A rear extension provides a lounge with bi-folding doors leading out to the rear garden, perfect for relaxing and entertaining, both inside and alfresco. A utility area and a separate WC are conveniently tucked away at the end of the kitchen. The ground floor also features a spacious entrance hall complete with a monks bench. A wide landing on the first floor guides into three well-proportioned bedrooms and a modern family bathroom that has been finished to a high standard. The loft has been converted into a fabulous 28'8x15'8 master bedroom cleverly designed to maximise height and floor area, whilst retaining plenty of eaves storage. This indulgent room also features wide bi-folding doors opening onto a Juliet balcony, plus a luxury en-suite shower room. Externally the property enjoys a well-maintained rear garden extending 47' in length with a decking area and a patio.