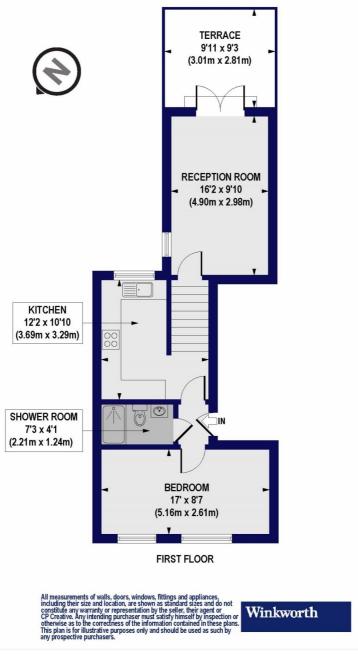

## Digby Crescent, N4 Approx. Gross Internal Floor Area 489 sq. ft / 45.45 sq. m

This floorplan is for illustration purposes only and is not to scale. The position and size of doors, windows, appliances and other features are approximate.