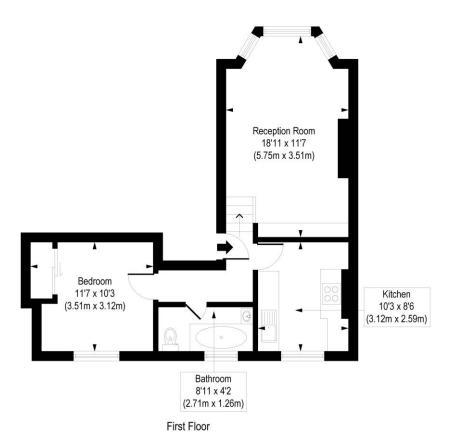

## Dafforne Road, SW17

Approx. Gross Internal Floor Area 511 sq. ft / 47.48 sq. m

COMPLIANT WITH RICS CODE OF MEASURING PRACTICE Floorplan is for illustrative purposes only and is not to scale. Every attempt has been made to ensure the accuracy of the floorplan shown, however all measurements, floures, fittings and data shown are an approximate interpretation for illustrative purposes only. Liability for errors, omissions or mis-statement through negligence or otherwise is heely excluded.

This floorplan is for illustration purposes only and is not to scale. The position and size of doors, windows, appliances and other features are approximate.

Tooting | 020 8767 5221 | tooting@winkworth.co.uk