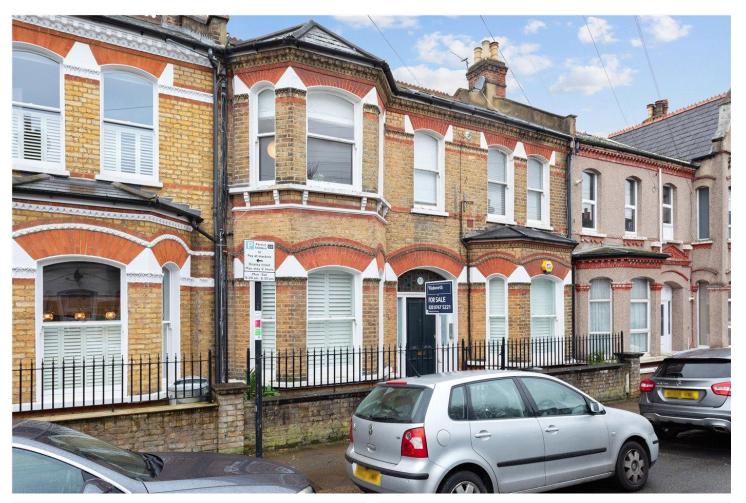

DAFFORNE ROAD, SW17 **£435,000 SHARE OF FREEHOLD** 

Dafforne Road is located within easy reach of Upper Tooting Road, which offers a great selection of shops and amenities. The open spaces of Tooting Bec Common are also easily accessed. Tooting Bec Underground Station (Northern Line) is 0.1 miles (160m) away for easy access to central London.