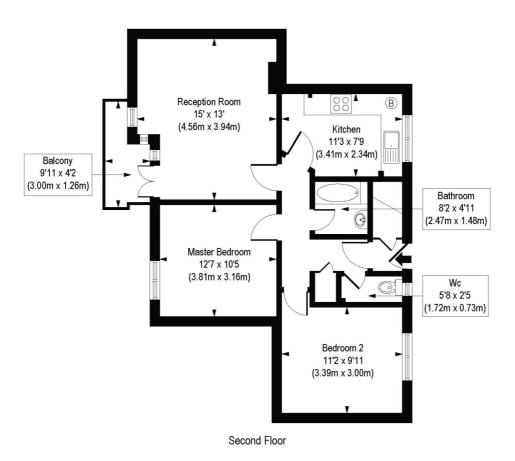

## Arthur Deakin House, Hunton Street, E1

Approx. Gross Internal Floor Area 640 sq. ft / 59.50 sq. m

COMPLIANT WITH RICS CODE OF MEASURING PRACTICE. Floorplan is for illustrative purposes only and is not to scale. Every attempt has been made to ensure the accuracy of the floorplan shown, however all measurements, fixtures, fittings and data shown are an approximate interpretation for illustrative purposes only. Liability for errors, omissions or mis-statement through negligance or otherwise is heartly excluded.

This floorplan is for illustration purposes only and is not to scale. The position and size of doors, windows, appliances and other features are approximate.

Shoreditch | 020 7749 7650 | shoreditch@winkworth.co.uk