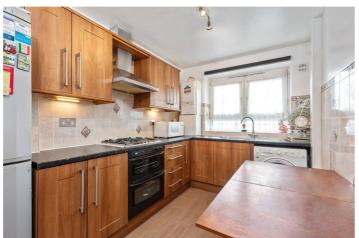

The property comprises entrance hall, bathroom, separate WC, large master bedroom, second double bedroom, a sizable reception room, access to a private balcony and a separate fitted kitchen. The property benefits from gas central heating and double glazing.