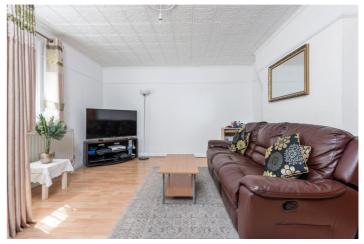

The property comprises entrance hall, bathroom, separate WC, large master bedroom, second double bedroom, a sizable reception room, access to a private balcony and a separate fitted kitchen. The property benefits from gas central heating and double glazing.