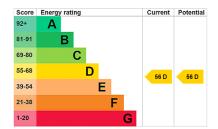

Tenure: Leasehold

**Term:** 116 year and 8 months **Service Charge:** £0 per annum

Ground Rent: £ 0 Annually (subject to increase)

Council Tax Band: D

Where no figures are shown, we have been unable to ascertain the information. All figures that are shown were correct at the time of printing.