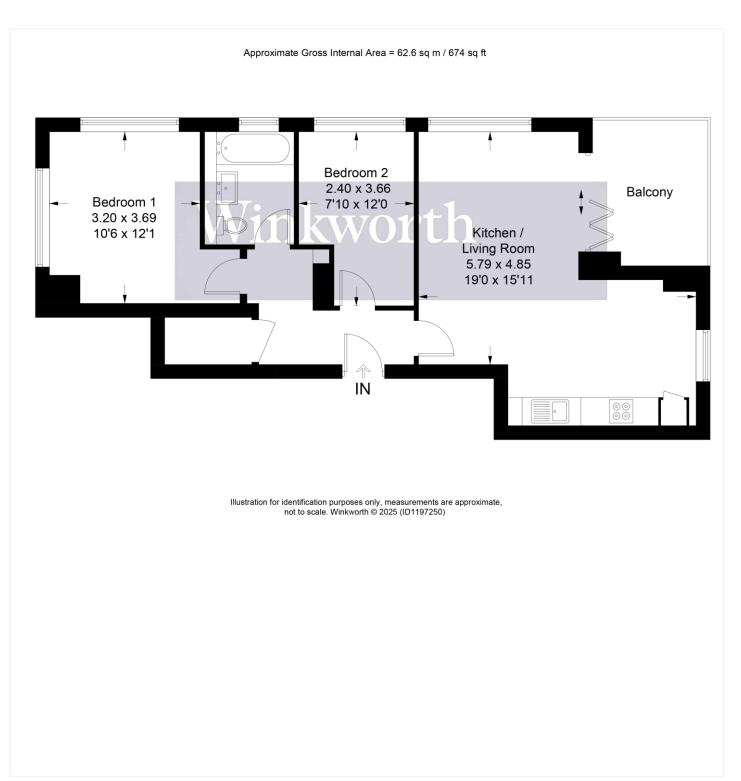

## **AT A GLANCE**

- 2 Bedrooms
- 116 Year Lease
- Southerly Facing Balcony
- Gymnasium
- Concierge
- Allocated and Secure Parking Space

This floorplan is for illustration purposes only and is not to scale. The position and size of doors, windows, appliances and other features are approximate.