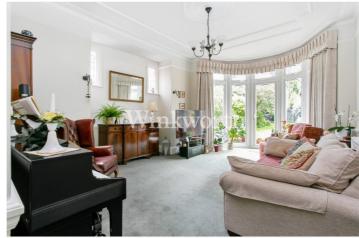

The property is filled with original features including stained-glass windows, high ceilings, cast iron fireplaces, and ornate over door pediments.

On the ground floor is an impressive entrance hall entered through internal French doors. On the immediate left is one of two grand reception rooms of similar proportion, both with beautiful, corniced ceilings. The front reception room enjoys a large round bay window, a beautiful cast iron fireplace, and stripped wood flooring. The second reception room is located at the rear of the house and benefits from stained glass windows on the side aspect and a bay with a door providing access to the garden.