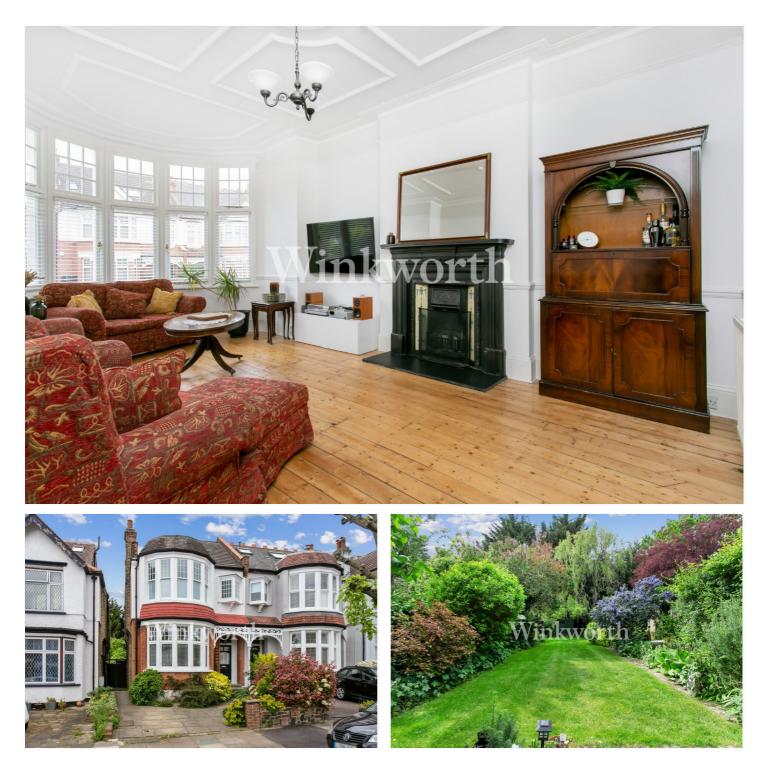

#### **DESCRIPTION:**

An elegant semi-detached Edwardian residence situated within the desirable 'Lakes' conservation area, offering easy access to Palmers Green mainline BR station to Moorgate, Broomfield and Grovelands Parks, and an excellent selection of cafes and restaurants on nearby Aldermans Hill and Green Lanes.

The property is filled with original features including stained-glass windows, high ceilings, cast iron fireplaces, and ornate over door pediments.

On the ground floor is an impressive entrance hall entered through internal French doors. On the immediate left is one of two grand reception rooms of similar proportion, both with beautiful, corniced ceilings. The front reception room enjoys a large round bay window, a beautiful cast iron fireplace, and stripped wood flooring. The second reception room is located at the rear of the house and benefits from stained glass windows on the side aspect and a bay with a door providing access to the garden.

Moving outside, the property enjoys a well-stocked and beautifully maintained rear garden, offering a serene and tranquil retreat, while the front of the house benefits from a hardstanding.

Council Tax: London Borough of Enfield - Band F