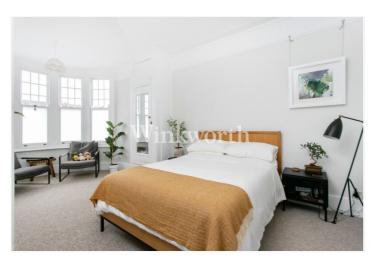

A centrally located kitchen/dining room, measuring 19'11 in length, has been extended to one side and showcases modern two-tone units with an extensive range of high-end integrated appliances, a granite worktop, and tiled underfloor heating. The room has been thoughtfully designed to maximise natural light via side windows and electronic roof lights. You will also find a shower room located off the entrance hall. A long landing on the first floor guides to four bedrooms - three of which are generously sized doubles, plus a modern family bathroom. Both the bathroom and the ground floor shower room benefit from tiled underfloor heating. There is also a useful study adjacent to the front bedroom.