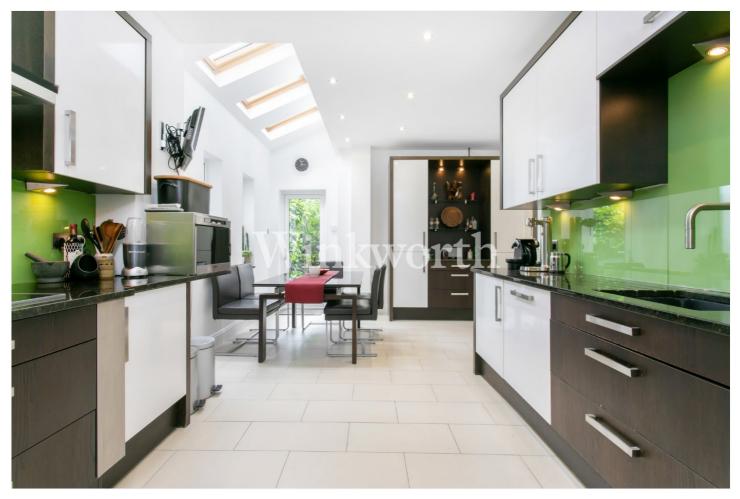

A centrally located kitchen/dining room, measuring 19'11 in length, has been extended to one side and showcases modern two-tone units with an extensive range of high-end integrated appliances, a granite worktop, and tiled underfloor heating. The room has been thoughtfully designed to maximise natural light via side windows and electronic roof lights. You will also find a shower room located off the entrance hall. A long landing on the first floor guides to four bedrooms - three of which are generously sized doubles, plus a modern family bathroom. Both the bathroom and the ground floor shower room benefit from tiled underfloor heating. There is also a useful study adjacent to the front bedroom.