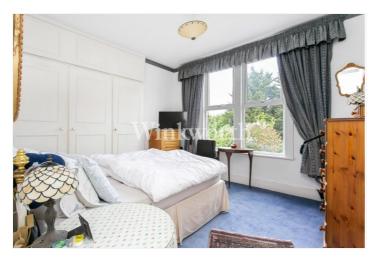

A centrally located kitchen/dining room, measuring 19'11 in length, has been extended to one side and showcases modern two-tone units with an extensive range of high-end integrated appliances, a granite worktop, and tiled underfloor heating. The room has been thoughtfully designed to maximise natural light via side windows and electronic roof lights. You will also find a shower room located off the entrance hall. A long landing on the first floor guides to four bedrooms - three of which are generously sized doubles, plus a modern family bathroom. Both the bathroom and the ground floor shower room benefit from tiled underfloor heating. There is also a useful study adjacent to the front bedroom.