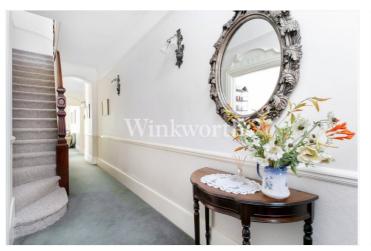

The property is filled with original features including stained-glass windows, high ceilings, cast iron fireplaces, and ornate over door pediments.

On the ground floor is an impressive entrance hall entered through internal French doors. On the immediate left is one of two grand reception rooms of similar proportion, both with beautiful, corniced ceilings. The front reception room enjoys a large round bay window, a beautiful cast iron fireplace, and stripped wood flooring. The second reception room is located at the rear of the house and benefits from stained glass windows on the side aspect and a bay with a door providing access to the garden.