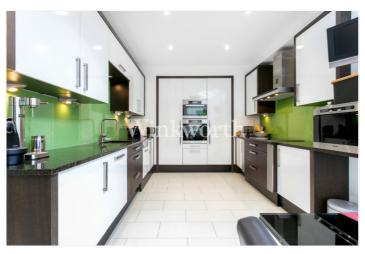

A centrally located kitchen/dining room, measuring 19'11 in length, has been extended to one side and showcases modern two-tone units with an extensive range of high-end integrated appliances, a granite worktop, and tiled underfloor heating. The room has been thoughtfully designed to maximise natural light via side windows and electronic roof lights. You will also find a shower room located off the entrance hall. A long landing on the first floor guides to four bedrooms - three of which are generously sized doubles, plus a modern family bathroom. Both the bathroom and the ground floor shower room benefit from tiled underfloor heating. There is also a useful study adjacent to the front bedroom.