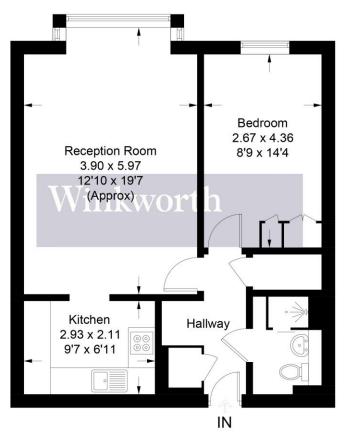

## **AT A GLANCE**

- 1 Bedroom
- 563 Square Feet
- 153 Year Lease
- Residents Parking
- Communal Gardens
- On Site Manager
- Communal Lounge and Gardens

## Approximate Gross Internal Area = 52.8 sq m / 568 sq ft

Illustration for identification purposes only, measurements are approximate, not to scale. Winkworth © 2024 (ID1065475)

This floorplan is for illustration purposes only and is not to scale. The position and size of doors, windows, appliances and other features are approximate.