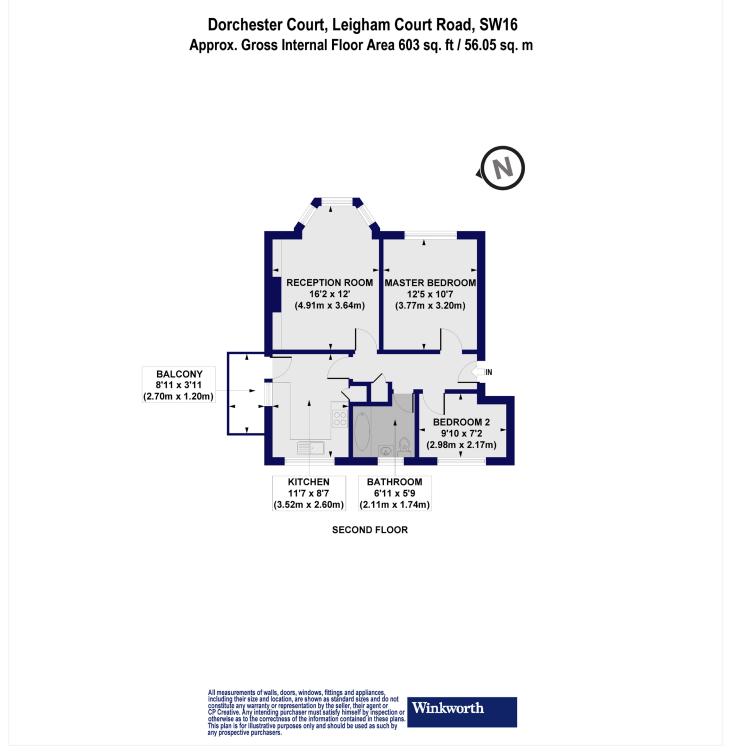

This floorplan is for illustration purposes only and is not to scale. The position and size of doors, windows, appliances and other features are approximate.

| Tenure:                                                          | Leasehold                           |
|------------------------------------------------------------------|-------------------------------------|
| Term:                                                            | Expires - 25/12/2135                |
| Service Charge:                                                  | £1400 per annum                     |
| Ground Rent:                                                     | £100 Annually (subject to increase) |
| Council Tax Band: C                                              |                                     |
| Where no figures are shown, we have been unable to ascertain the |                                     |