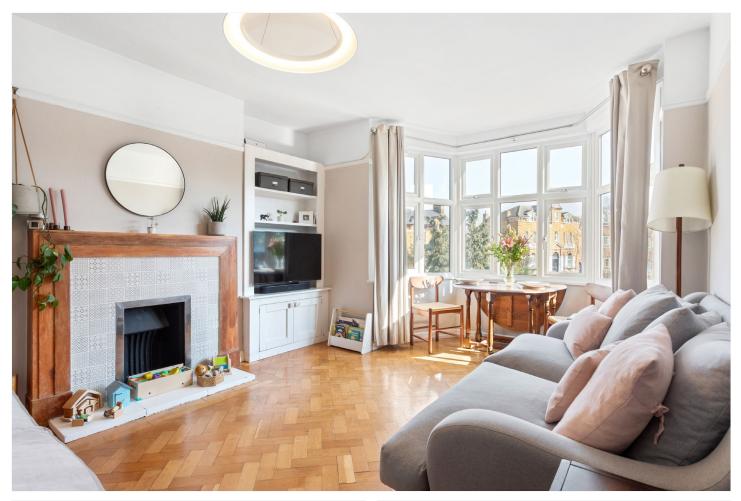

#### **DESCRIPTION:**

Exclusively available through Winkworth, we are thrilled to introduce this delightful two-bedroom apartment situated on Leigham Court Road, just moments away from Streatham Hill station, shops, and amenities. Meticulously maintained by its current owners, the accommodation comprises two double bedrooms (one is a cosy small double), a contemporary bathroom adorned with white metro tiling, a bathtub with an overhead shower, a heated towel rail, a wash hand basin, and a WC. The sleek, modern kitchen boasts ample wall and base units, along with standard appliances. Through a glazed door off the kitchen, you'll find access to the private balcony, providing an ideal spot for al-fresco dining. The 16ft. reception/dining room is bright and airy, featuring parquet wooden flooring, built-in shelving in the alcove, a feature fireplace, and a spacious bay with windows that welcome ample natural light. Additional advantages include access to a communal garden and private residents' parking within the grounds. Transport at Streatham Hill (London Victoria in 17 minutes) is within easy walking distance and Brixton Tube is just a short bus ride down the hill. On the doorstep there are all the local amenities that make Streatham Hill such a sought-after neighbourhood including many lively independent shops, cafes and restaurants. Hillside Gardens park is at the top of the street and both the large green open spaces of Streatham and Tooting Bec Commons are within easy reach in either direction from the front door.

#### AT A GLANCE

- Two-bedroom apartment
- Two double bedrooms
- Contemporary bathroom, metro tiling
- Modern kitchen with access to a balcony
- 16ft. bright reception/dining room
- Parquet flooring, feature fireplace
- Communal garden access
- Private residents' parking