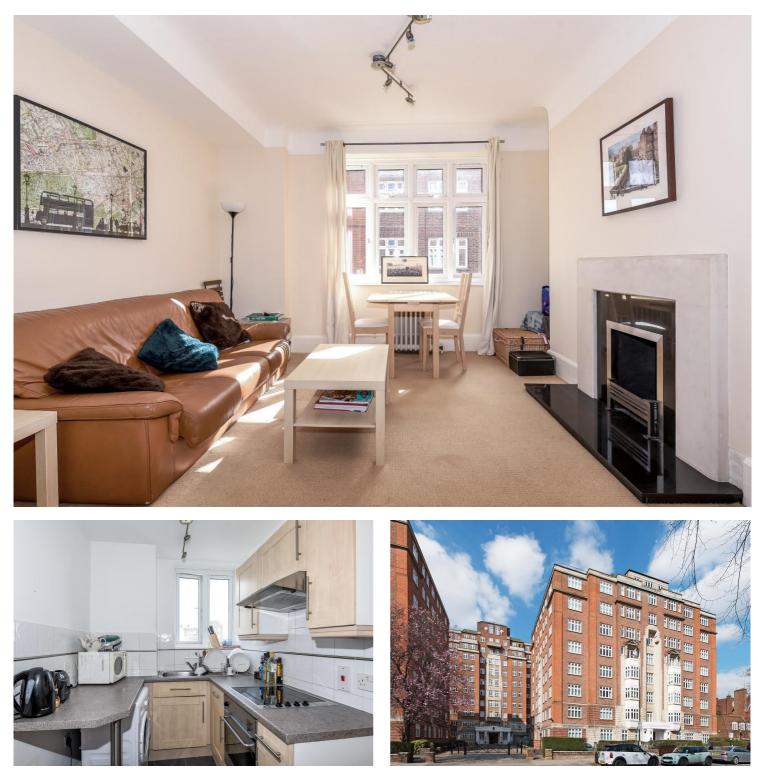

GROVE HALL COURT, ST JOHN'S WOOD, NW8 £1,000,000 PRINCIPAL AGENT Subject to contract

A well-proportioned, two bedroom apartment, situated on the fifth floor of this attractive red brick portered building. Grove Hall Court is in the heart of St John's Wood and is currently undergoing a major refurbishment programme to the communal areas. Grove Hall Court is located within 0.4 miles of both St John's Wood High Street and St John's Wood underground station (Jubilee line).

Leasehold | Principal Bedroom | Second Bedroom | Bathroom | Reception Room | Kitchen | Porterage | Passenger Lift | Communal Gardens

Winkworth

For every step...