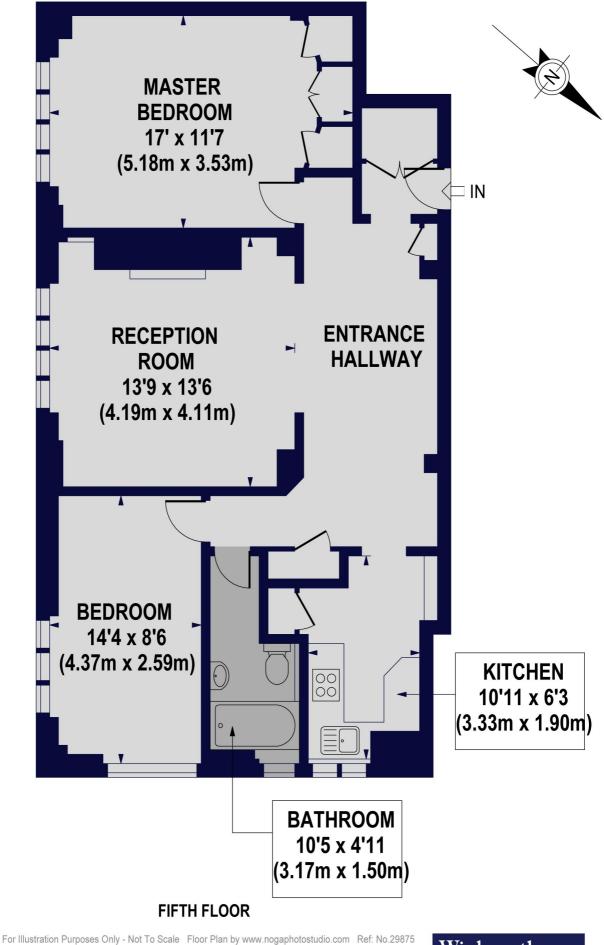

## GROVE HALL COURT NW8 9NT

Approx. Gross Internal Floor Area 830 sq ft. / 77.20 sq.m

For Illustration Purposes Only - Not To Scale Floor Plan by www.nogaphotostudio.com Ref: No.29876 This floor plan should be used as a general outline for guidance only. Any intending purchaser or lessee should satisfy themselves by inspection, searches, enquiries and full survey as to the correctness of each statement. Any areas, measurements or distances quoted are approximate and should not be used to value a property or be the basis of any sale or let. Winkworth