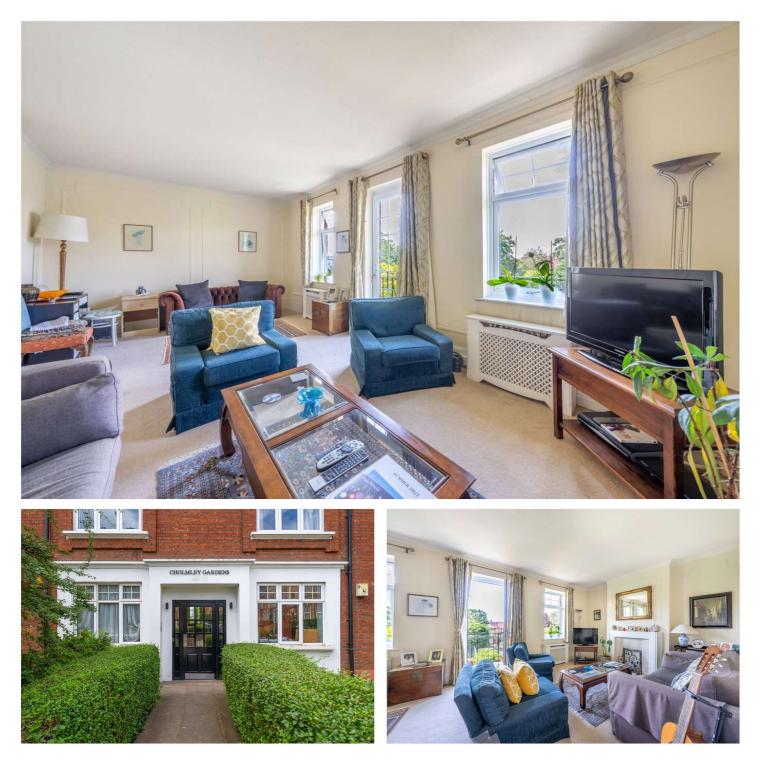

## CHOLMLEY GARDENS, NW6 £1,250,000 SHARE OF FREEHOLD

Set on the sought after first floor of one of West Hampstead premier mansion blocks, this superb four-bedroom apartment with a west-facing balcony overlooks the communal gardens' tennis courts of Cholmley Gardens.

Cholmley Gardens is located opposite the green space of West End Green with the extensive transport connections of West Hampstead all within 0.3m of the property.

Offered chain free and with a share of freehold.

Four Bedrooms I Kitchen /Breakfast Room I Dining Room I Reception Room I Family Bathroom I Guest Cloakroom I West Facing Balcony I Communal Gardens I Tennis Courts of Cholmley Gardens