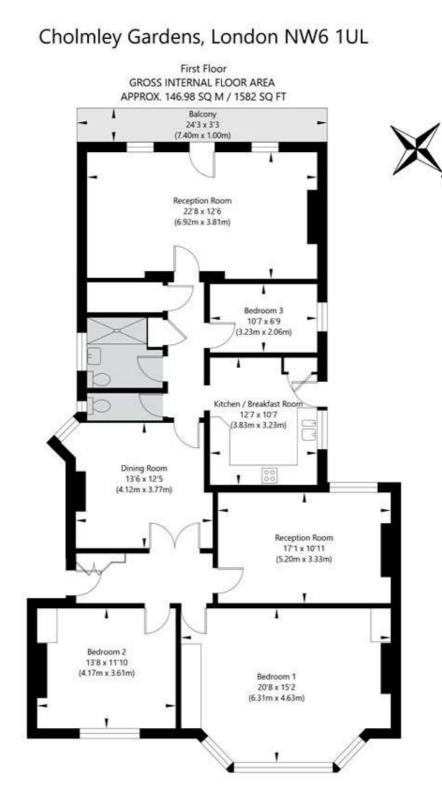

## winkworth.co.uk/west-hampstead

APPROXIMATE GROSS INTERNAL FLOOR AREA 146.98 SQ M / 1582 SQ FT THIS FLOOR PLAN IS FOR ILLUSTRATIVE PURPOSES ONLY AND SHOULD BE USED FOR THIS PURPOSE BY PROSPECTIVE APPLICANTS AS ITS NOT TO SCALE.