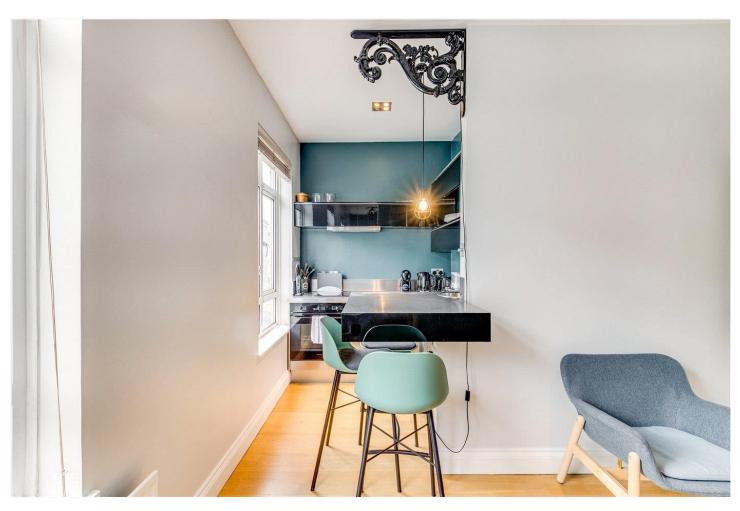

## **DESCRIPTION:**

The flat has been recently refurbished and is situated on the first floor. There is an open plan kitchen/reception room which is ideal for entertaining and is flooded with natural light. The modern kitchen has a breakfast bar and a good balance of wall and base units. The double bedroom benefits from a walk in mirrored cupboard providing ample storage for your belongings and is served by a stylish tiled bathroom.