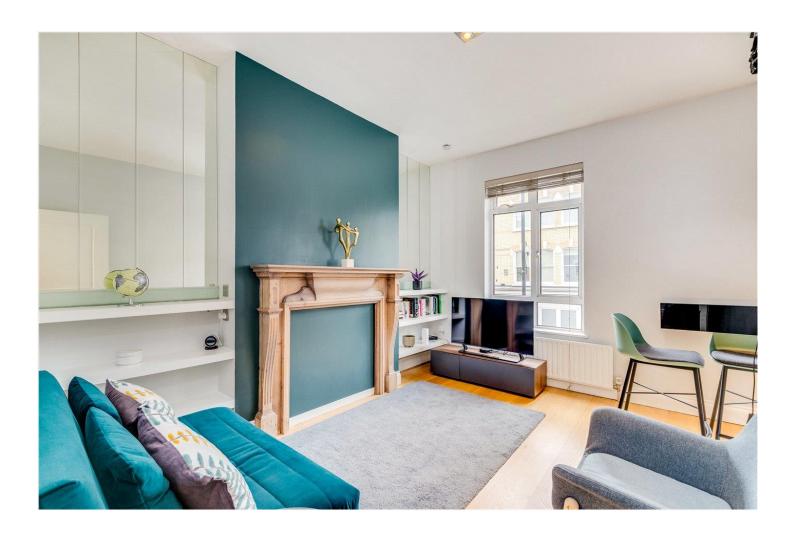

## **DESCRIPTION:**

The flat has been recently refurbished and is situated on the first floor. There is an open plan kitchen/reception room which is ideal for entertaining and is flooded with natural light. The modern kitchen has a breakfast bar and a good balance of wall and base units. The double bedroom benefits from a walk in mirrored cupboard providing ample storage for your belongings and is served by a stylish tiled bathroom.