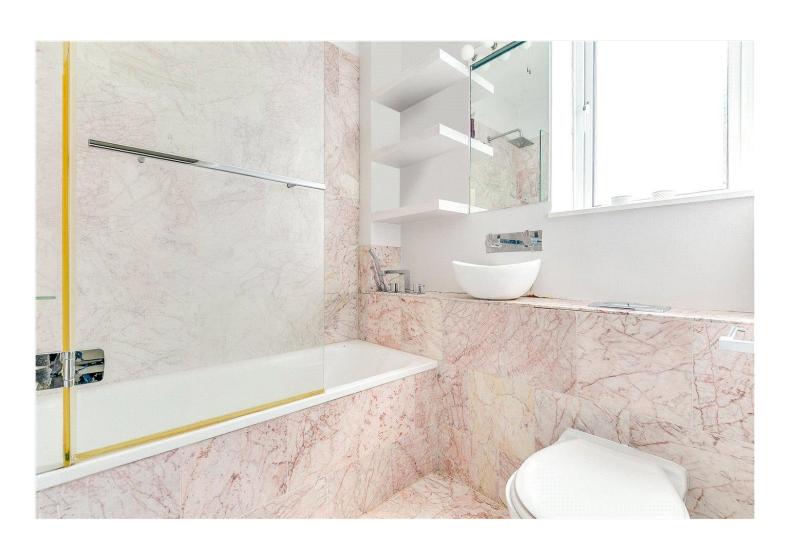

## **DESCRIPTION:**

The flat has been recently refurbished and is situated on the first floor. There is an open plan kitchen/reception room which is ideal for entertaining and is flooded with natural light. The modern kitchen has a breakfast bar and a good balance of wall and base units. The double bedroom benefits from a walk in mirrored cupboard providing ample storage for your belongings and is served by a stylish tiled bathroom.