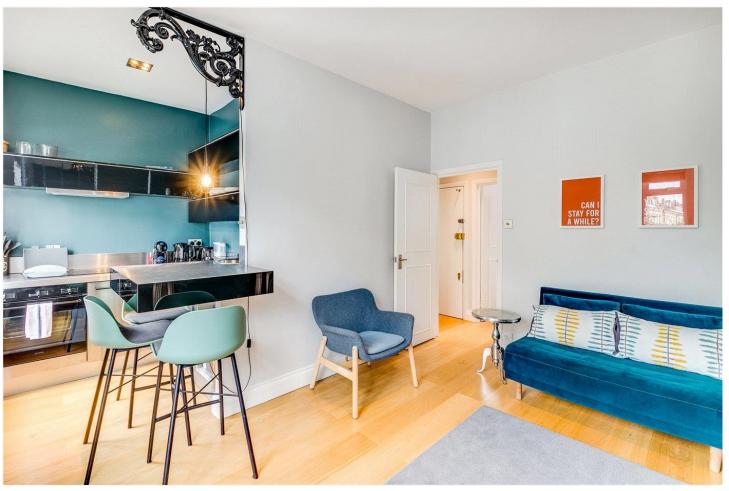

## **DESCRIPTION:**

The flat has been recently refurbished and is situated on the first floor. There is an open plan kitchen/reception room which is ideal for entertaining and is flooded with natural light. The modern kitchen has a breakfast bar and a good balance of wall and base units. The double bedroom benefits from a walk in mirrored cupboard providing ample storage for your belongings and is served by a stylish tiled bathroom.