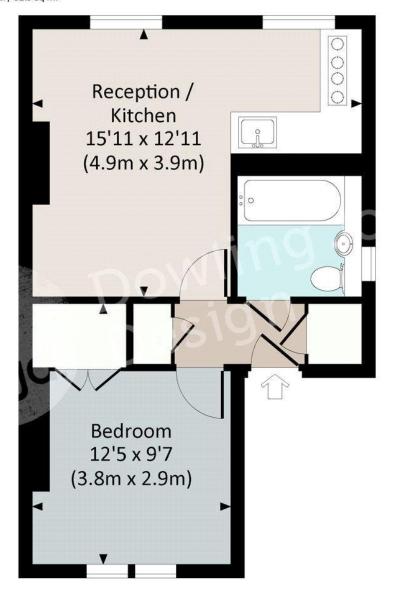

## BISHOP'S ROAD, SW6

Approx. gross internal area 350 Sq Ft. / 32.5 Sq M.

## FIRST FLOOR

All measurements have been made in accordance with RKS Code of Measuring Practice which are approximate only and only for illustrative purposes. For the avoidance of doubt, Dowling Jones Design shall not be liable for any reliance on these measurements. © 2015 www.dowlingiones.com 020 7610 9933

This floorplan is for illustration purposes only and is not to scale. The position and size of doors, windows, appliances and other features are approximate.

Tenure: Freehold Term: N/A

Service Charge: Circa £2200 per annum