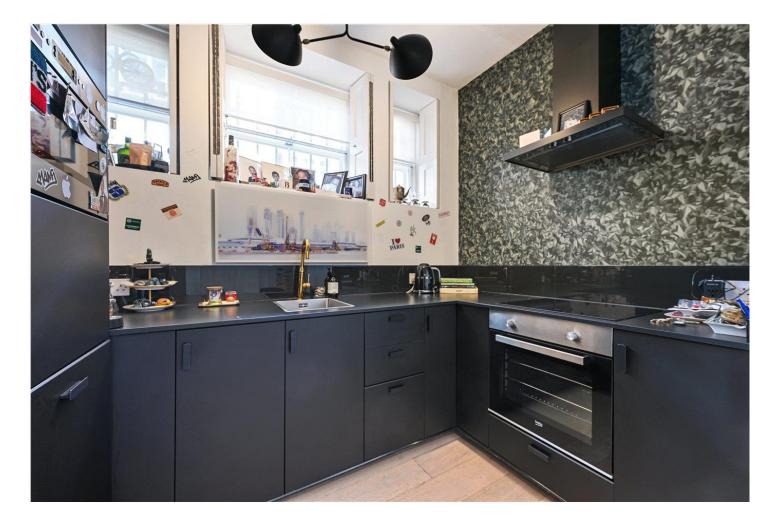

#### **DESCRIPTION:**

This superb two double bedroom apartment boasts fantastic proportions throughout and is presented in excellent decorative order. The property comprises of a separate entrance, hallway, fully fitted kitchen, lovely spacious living room with high ceilings and large south facing bay window, master bedroom with ensuite bathroom, second double bedroom and shower room. The flat has wooden floors throughout and fantastic storage. It is available unfurnished.