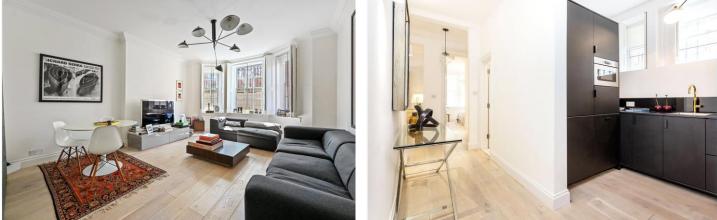

#### **DESCRIPTION:**

This superb two double bedroom apartment boasts fantastic proportions throughout and is presented in excellent decorative order. The property comprises of a separate entrance, hallway, fully fitted kitchen, lovely spacious living room with high ceilings and large south facing bay window, master bedroom with ensuite bathroom, second double bedroom and shower room. The flat has wooden floors throughout and fantastic storage. It is available unfurnished.