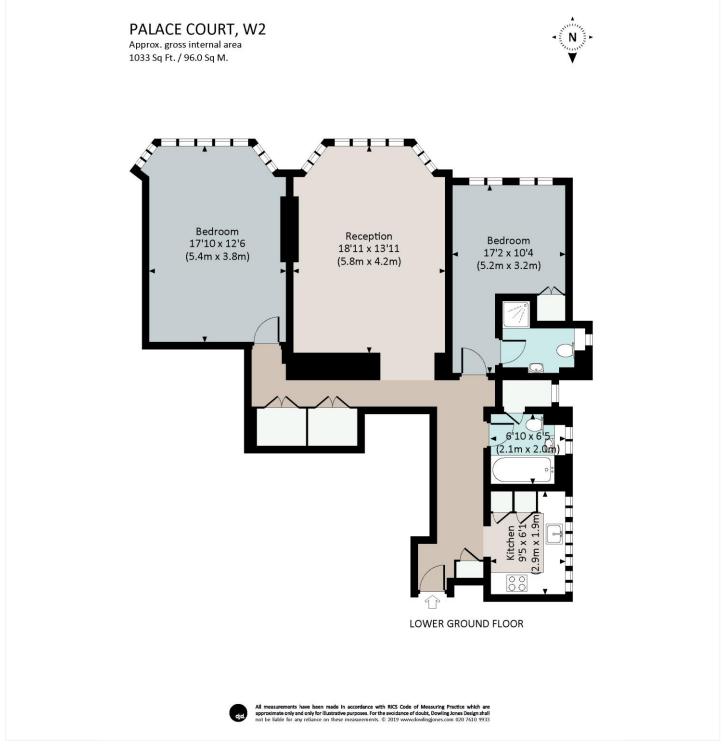

## LOCATION:

Palace Court is in an extremely convenient location a short walk from the many transport links and amenities of Notting Hill Gate and from Kensington Gardens.

This floorplan is for illustration purposes only and is not to scale. The position and size of doors, windows, appliances and other features are approximate.