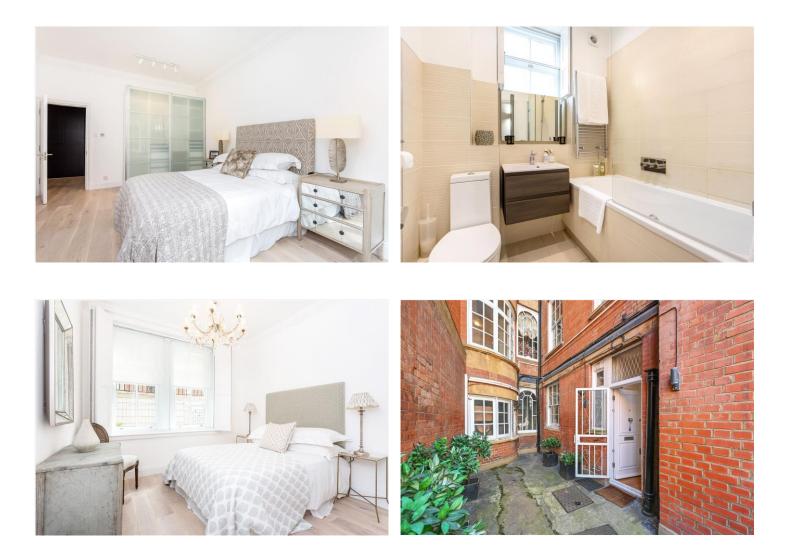

#### **DESCRIPTION:**

This superb two double bedroom apartment boasts fantastic proportions throughout and is presented in excellent decorative order. The property comprises of a separate entrance, hallway, fully fitted kitchen, lovely spacious living room with high ceilings and large south facing bay window, master bedroom with ensuite bathroom, second double bedroom and shower room. The flat has wooden floors throughout and fantastic storage. It is available unfurnished.