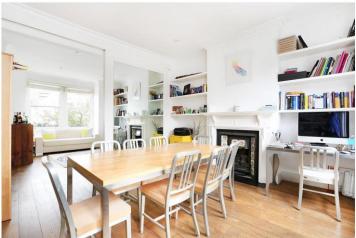

## **SUMMARY:**

The open plan kitchen living room is situated on the first floor providing excellent entertaining space. The family bathroom is located on this floor. On the second floor is the master bedroom with ensuite bathroom, and second double bedroom. There is potential to extend into the front mansard to create a third bedroom, and to create a roof terrace to the rear of the building.