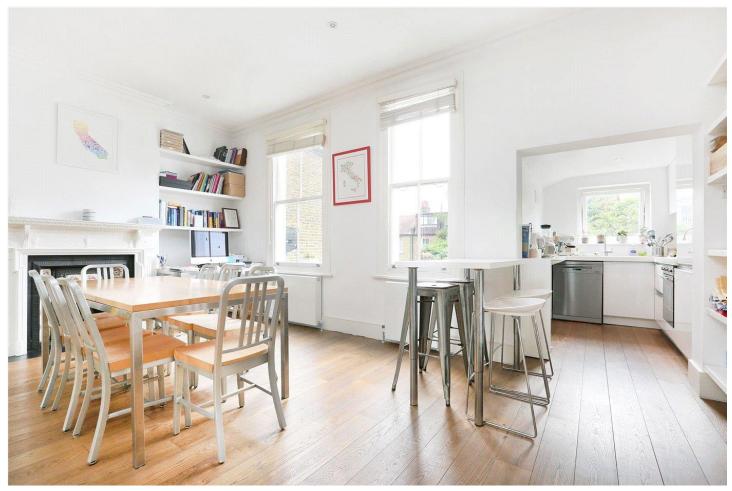

## **SUMMARY:**

The open plan kitchen living room is situated on the first floor providing excellent entertaining space. The family bathroom is located on this floor. On the second floor is the master bedroom with ensuite bathroom, and second double bedroom. There is potential to extend into the front mansard to create a third bedroom, and to create a roof terrace to the rear of the building.