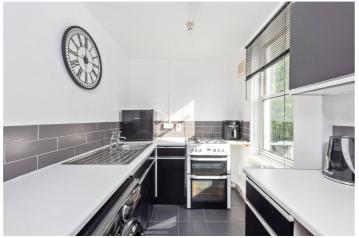

## **DESCRIPTION:**

This fantastic apartment offers bright, airy and well-proportioned accommodation throughout. Standing at 519sqft, the flat is located on the first floor of this well-kept block. The property consists of a spacious reception room as well as a separate kitchen with plenty worktop space, both rooms receiving an abundance of natural light throughout the day. There is a large double bedroom along with a tastefully decorated family bathroom. The property further benefits from secure fob-entry system, ample storage and a wonderful communal roof terrace.