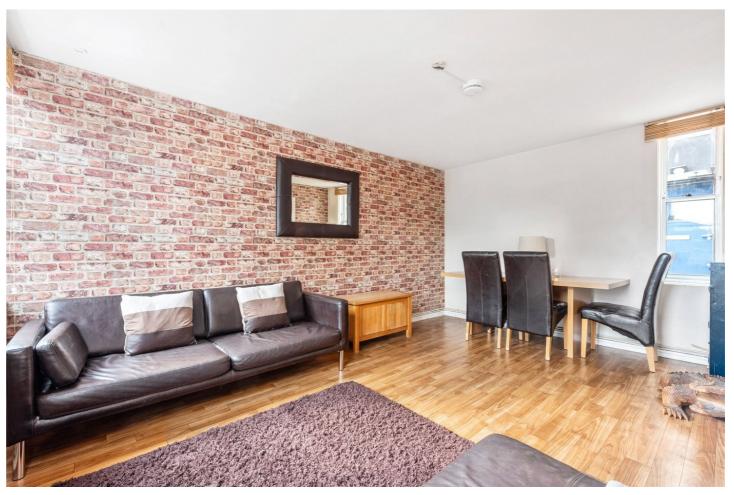

## **DESCRIPTION:**

This fantastic apartment offers bright, airy and well-proportioned accommodation throughout. Standing at 519sqft, the flat is located on the first floor of this well-kept block. The property consists of a spacious reception room as well as a separate kitchen with plenty worktop space, both rooms receiving an abundance of natural light throughout the day. There is a large double bedroom along with a tastefully decorated family bathroom. The property further benefits from secure fob-entry system, ample storage and a wonderful communal roof terrace.