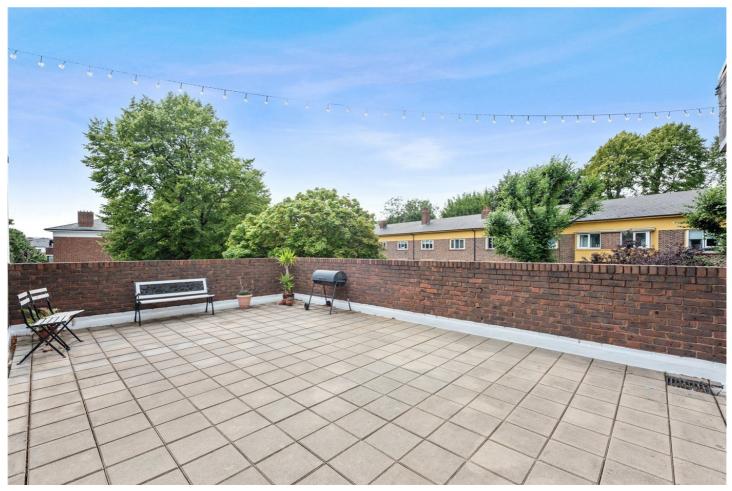

## **DESCRIPTION:**

This fantastic apartment offers bright, airy and well-proportioned accommodation throughout. Standing at 519sqft, the flat is located on the first floor of this well-kept block. The property consists of a spacious reception room as well as a separate kitchen with plenty worktop space, both rooms receiving an abundance of natural light throughout the day. There is a large double bedroom along with a tastefully decorated family bathroom. The property further benefits from secure fob-entry system, ample storage and a wonderful communal roof terrace.