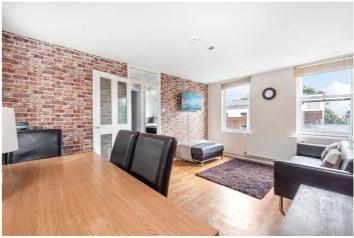

## **DESCRIPTION:**

This fantastic apartment offers bright, airy and well-proportioned accommodation throughout. Standing at 519sqft, the flat is located on the first floor of this well-kept block. The property consists of a spacious reception room as well as a separate kitchen with plenty worktop space, both rooms receiving an abundance of natural light throughout the day. There is a large double bedroom along with a tastefully decorated family bathroom. The property further benefits from secure fob-entry system, ample storage and a wonderful communal roof terrace.