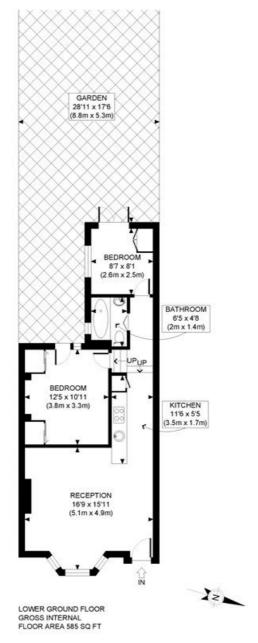

## **TENURE**

Leasehold 83 years 1 months.

PRICE: £550,000 Leasehold

APPROX. GROSS INTERNAL FLOOR AREA: 585 SQ FT/ 54 SQM

CONINGHAM ROAD, W12

This plan is for illustrative purposes only and should be used as such by any prospective client.

Whilst every attempt has been made to ensure the accuracy of the Floor Plan contained here, measurements of the doors, windows, rooms and any other items are approximate and no responsibility is taken for any errors, omissions, or misstatement.

The services, systems and appliances shown have not been tested and no guarantee as to the operability or efficiency can be given.

PROPERTY PHOT® PLANS

The displayed square footage is taken from the floor plans with measurements created using the Royal Institute of Chartered Surveyors' Code of Practice for Measuring. These measurements are approximate and included for illustrative purposes only. Winkworth does not make any representation as to the accuracy of these measurements and you should seek to verify them for yourself. Winkworth accept no liability for any loss you may suffer if you rely on these measurements.