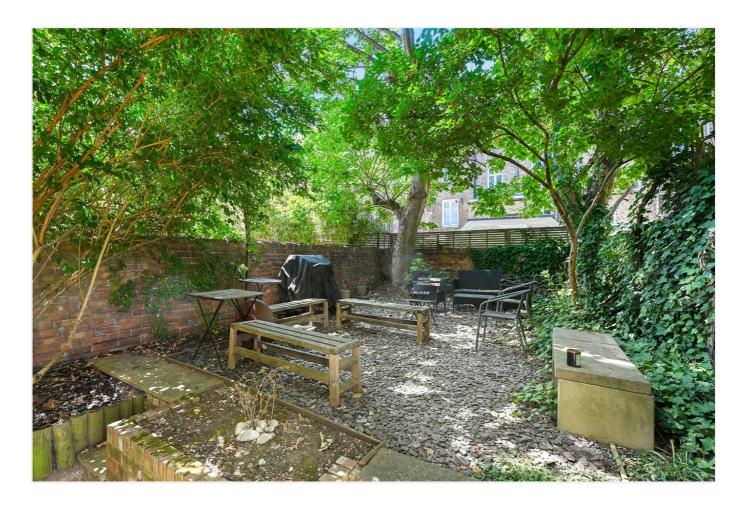

Coningham Road, London, W12 £550,000 Leasehold

A well presented two bedroom flat with access to a private garden. Sold with no onward chain.

Reception Room | Kitchen | 2 Bedrooms | Bathroom | Garden | 585 Sq Ft / 54 Sq M | Council Tax Band D | EPC Rating Band C

## **DESCRIPTION**

This lovely flat is offered to the market with no onward chain and comprises open plan reception room and kitchen, two bedrooms and a separate bathroom. The property further benefits from access to a private garden.