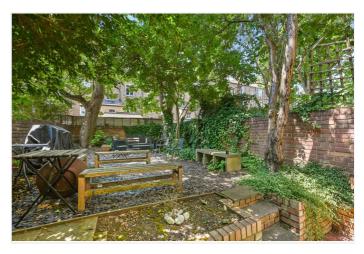

Coningham Road, London, W12 £550,000 Leasehold

A well presented two bedroom flat with access to a private garden. Sold with no onward chain.

Reception Room | Kitchen | 2 Bedrooms | Bathroom | Garden | 585 Sq Ft / 54 Sq M | Council Tax Band D | EPC Rating Band C

## **DESCRIPTION**

This lovely flat is offered to the market with no onward chain and comprises open plan reception room and kitchen, two bedrooms and a separate bathroom. The property further benefits from access to a private garden.