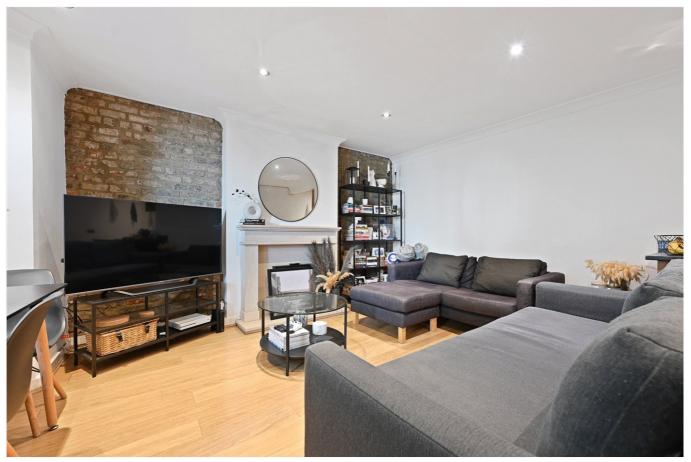

Coningham Road, London, W12 £550,000 Leasehold

A well presented two bedroom flat with access to a private garden. Sold with no onward chain.

Reception Room | Kitchen | 2 Bedrooms | Bathroom | Garden | 585 Sq Ft / 54 Sq M | Council Tax Band D | EPC Rating Band C

## **DESCRIPTION**

This lovely flat is offered to the market with no onward chain and comprises open plan reception room and kitchen, two bedrooms and a separate bathroom. The property further benefits from access to a private garden.