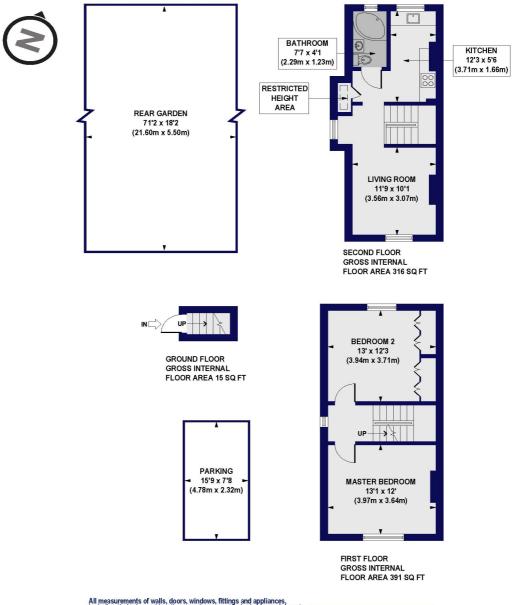

## Finchley Park, N12

Approx. Gross Internal Floor Area 722 sq. ft / 67.05 sq. m (Including Restricted Height Area) Approx. Gross Internal Floor Area 714 sq. ft / 66.32 sq. m (Excluding Restricted Height Area)

All measurements of walls, doors, windows, fittings and appliances, including their size and location, are shown as standard sizes and do not constitute any warranty or representation by the seller, their agent or CP Creative. Any intending purchaser must satisfy himself by inspection or otherwise as to the correctness of the information contained in these plans. This plan is for illustrative purposes only and should be used as such by any prospective purchasers.