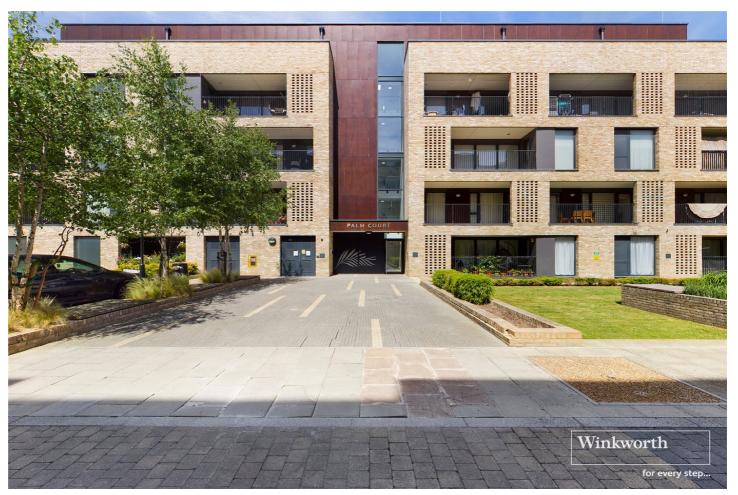

FLAT 16, PALM COURT, ALPINE ROAD, LONDON, NW9 £465,000 LEASEHOLD

## TWO BEDROOM TWO BATHROOM DELUXE APARTMENT IN KINGSBURY

Kingsbury | 020 8204 0000 | kingsbury@winkworth.co.uk

See things differently

**DESCRIPTION:** A two bed two bath luxury apartment presented at an exceptionally high standard boasting beautiful finishes which sets it apart from other similar properties. Measuring appx 906 sqft, this flat is located within beautiful, landscaped surroundings. Accessible via lift, this property consists of a large open plan lounge with a modern kitchen along with a dining area. There are two double bedrooms, one complete with an en-suite shower, one large family bathroom and an abundance of storage space. There is a private roof terrace accessible via the master bedroom, and the second accessible via the living room. The property also benefits from communal gardens/play area which makes it a hub for families to gather outdoors. Further benefits include a video entry phone system. Whilst being part of the catchment of highly acclaimed schools including Roe Green Primary & Kingsbury High School, Queensbury and Kingsbury Tube Stations (Jubilee Line) are both a short walk away. Furthermore, the development is situated closeby to places of worship and an array of shopping and dining facilities. An internal viewing is highly recommended to fully appreciate what this beautiful home has to offer.