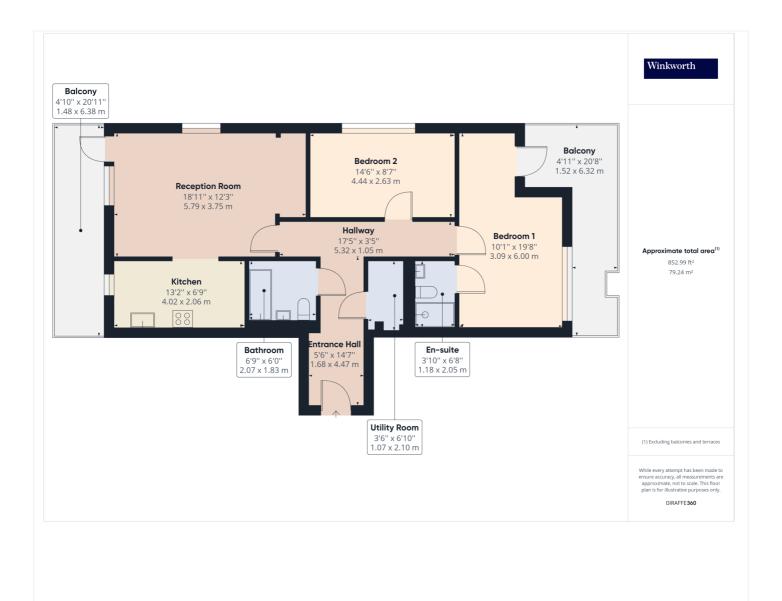

## TWO BEDROOM TWO BATHROOM DELUXE APARTMENT IN KINGSBURY

Kingsbury | 020 8204 0000 | kingsbury@winkworth.co.uk

See things differently

**DESCRIPTION:** A two bed two bath luxury apartment presented at an exceptionally high standard boasting beautiful finishes which sets it apart from other similar properties. Measuring appx 906 sqft, this flat is located within beautiful, landscaped surroundings. Accessible via lift, this property consists of a large open plan lounge with a modern kitchen along with a dining area. There are two double bedrooms, one complete with an en-suite shower, one large family bathroom and an abundance of storage space. There is a private roof terrace accessible via the master bedroom, and the second accessible via the living room. The property also benefits from communal gardens/play area which makes it a hub for families to gather outdoors. Further benefits include a video entry phone system. Whilst being part of the catchment of highly acclaimed schools including Roe Green Primary & Kingsbury High School, Queensbury and Kingsbury Tube Stations (Jubilee Line) are both a short walk away. Furthermore, the development is situated closeby to places of worship and an array of shopping and dining facilities. An internal viewing is highly recommended to fully appreciate what this beautiful home has to offer.

## Winkworth

See things differently

This floorplan is for illustration purposes only and is not to scale. The position and size of doors, windows, appliances and other features are approximate.

Kingsbury | 020 8204 0000 | kingsbury@winkworth.co.uk