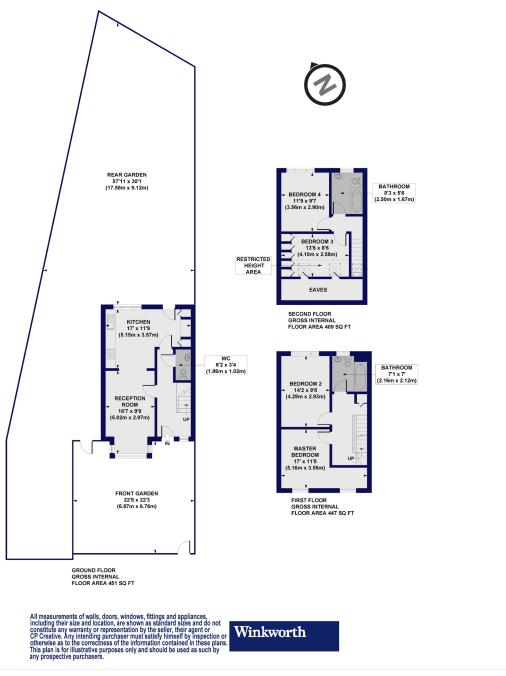

## Hartwell Close, SW2

Approx. Gross Internal Floor Area 1307 sq. ft / 121.43 sq. m (Including Eaves / Restricted Height Area) Approx. Gross Internal Floor Area 1187 sq. ft / 110.32 sq. m (Excluding Eaves / Restricted Height Area)

This floorplan is for illustration purposes only and is not to scale. The position and size of doors, windows, appliances and other features are approximate.

Herne Hill | 0207 501 8950 | hernehill@winkworth.co.uk