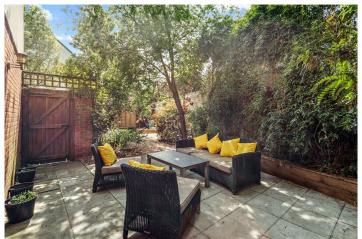

## **DESCRIPTION:**

Tucked away in a peaceful residential cul-de-sac just moments from Brockwell Park, this beautifully presented four-bedroom end-of-terrace home offers a rare sense of privacy, with a secluded walled garden that is completely unoverlooked. The ground floor unfolds into a bright, open-plan kitchen and living area with sleek cabinetry, wooden floors, and large windows flooding the space with natural light. It's a sociable layout perfect for family living and entertaining, complemented by a convenient guest WC. Upstairs, the first floor hosts two generously sized bedrooms along with a stylish, modern bathroom featuring patterned tiles and clean white finishes. The second floor reveals two further bedrooms—both bright and peaceful—with skylights and bespoke built-in wardrobes in the principal room, plus an additional shower room. The rear garden is a standout feature: a tranquil, low-maintenance space ideal for al fresco dining and children's play, with mature trees offering shade and privacy. Set back from main roads in a quiet close, the home is superbly located just a 7-minute walk from Brockwell Park and within easy reach of Tulse Hill, Streatham Hill, and Brixton via excellent transport links.