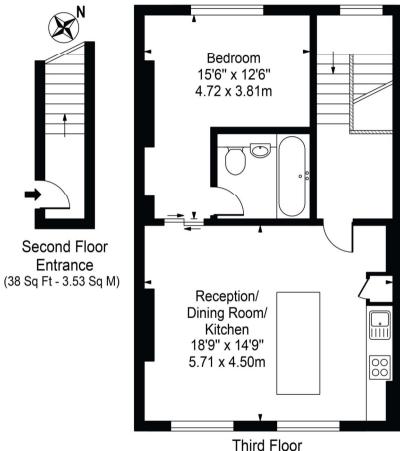

## Westbourne Park Road

Approx. Gross Internal Area 613 Sq Ft - 56.95 Sq M

(575 Sq Ft - 53.42 Sq M)

For Illustration Purposes Only - Not To Scale

This floor plan should be used as a general outline for guidance only and does not constitute in whole or in part an offer or contract.

Any intending purchaser or lessee should satisfy themselves by inspection, searches, enquiries and full survey as to the correctness of each statement.

Any areas, measurements or distances quoted are approximate and should not be used to value a property or be the basis of any sale or let.