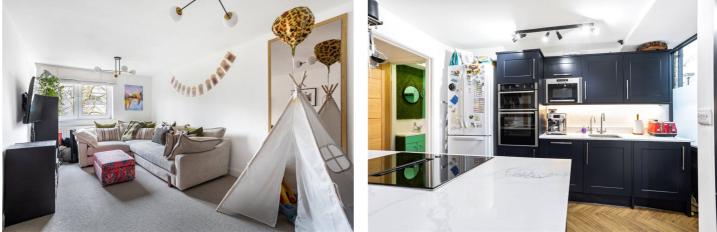

#### **DESCRIPTION:**

A beautifully presented, three/four bedroom, two bathroom maisonette positioned moments from Highbury Barn and Upper Street. Standing in excess of 950 sqft, after walking through your own private, west facing garden and in via your own front door, you are welcomed into a spacious kitchen with cleverly designed island incorporating a breakfast bar and further dining space. The first floor occupies a good sized reception room and three bedrooms, the master benefiting from an en-suite shower room and built in wardrobes, and a family sized bathroom. The property is completed with a downstairs wc and ample storage throughout.