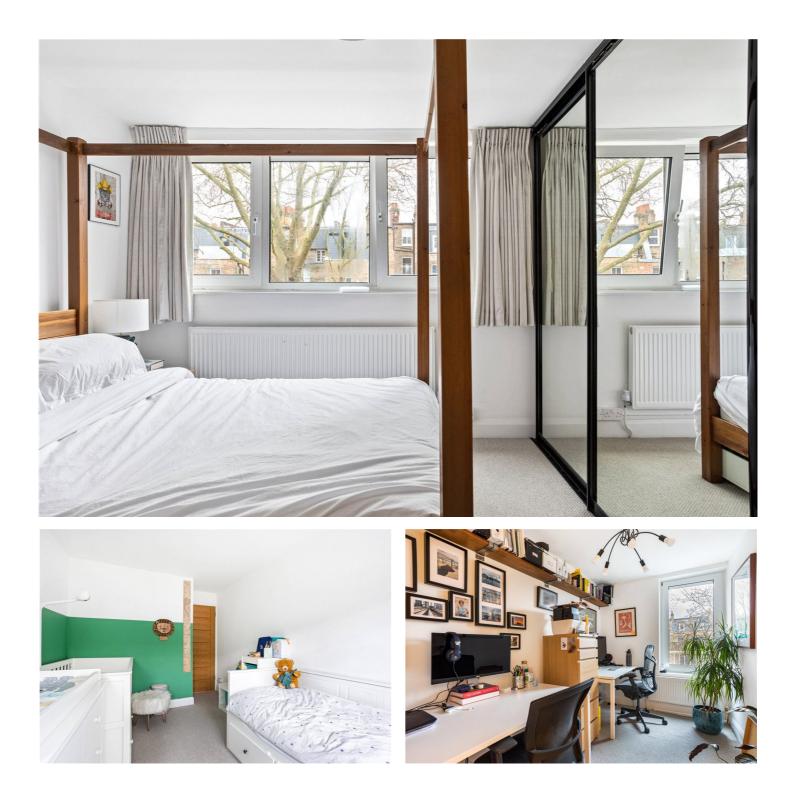

#### **DESCRIPTION:**

A beautifully presented, three/four bedroom, two bathroom maisonette positioned moments from Highbury Barn and Upper Street. Standing in excess of 950 sqft, after walking through your own private, west facing garden and in via your own front door, you are welcomed into a spacious kitchen with cleverly designed island incorporating a breakfast bar and further dining space. The first floor occupies a good sized reception room and three bedrooms, the master benefiting from an en-suite shower room and built in wardrobes, and a family sized bathroom. The property is completed with a downstairs wc and ample storage throughout.