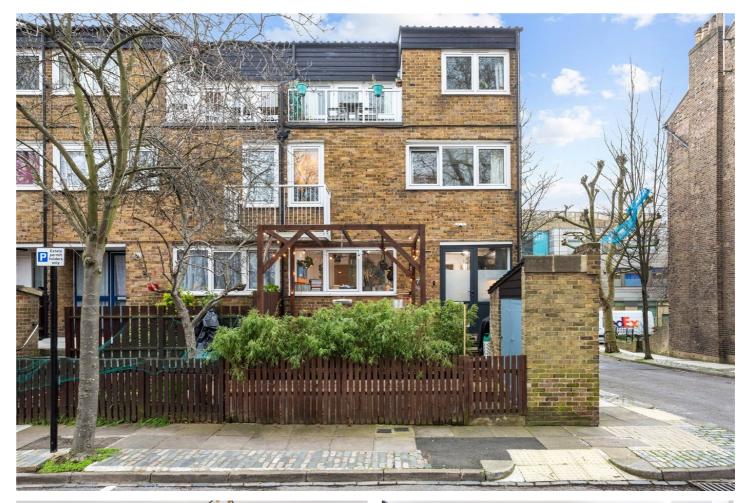

HIGHBURY GROVE, LONDON, N5 **£725,000 LEASEHOLD** 

# A STUNNING, THREE BEDROOM, TWO BATHROOM MAISONETTE WITH PRIVATE GARDEN IN HIGHBURY, N5.

Highbury | 0207 989 7000 | highbury@winkworth.co.uk

#### **DESCRIPTION:**

A beautifully presented, three/four bedroom, two bathroom maisonette positioned moments from Highbury Barn and Upper Street. Standing in excess of 950 sqft, after walking through your own private, west facing garden and in via your own front door, you are welcomed into a spacious kitchen with cleverly designed island incorporating a breakfast bar and further dining space. The first floor occupies a good sized reception room and three bedrooms, the master benefiting from an en-suite shower room and built in wardrobes, and a family sized bathroom. The property is completed with a downstairs wc and ample storage throughout.