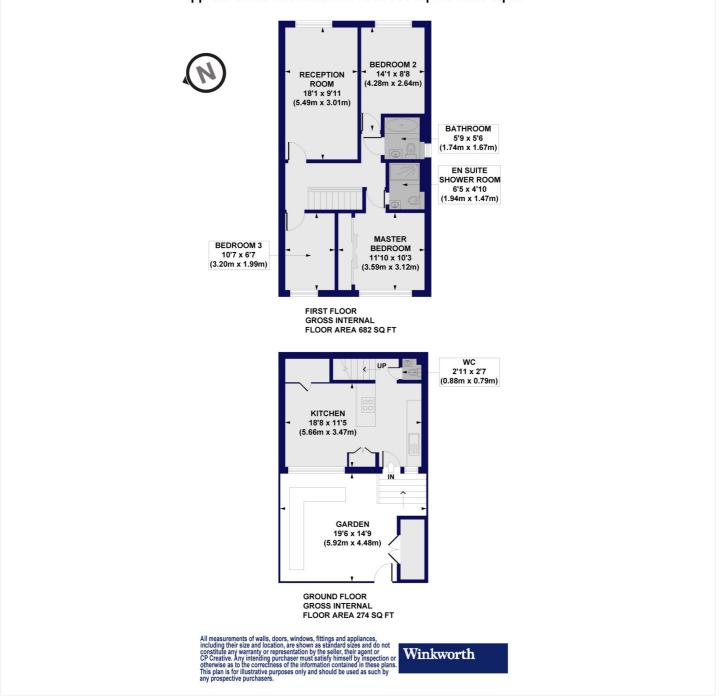

#### **DESCRIPTION:**

A beautifully presented, three/four bedroom, two bathroom maisonette positioned moments from Highbury Barn and Upper Street. Standing in excess of 950 sqft, after walking through your own private, west facing garden and in via your own front door, you are welcomed into a spacious kitchen with cleverly designed island incorporating a breakfast bar and further dining space. The first floor occupies a good sized reception room and three bedrooms, the master benefiting from an en-suite shower room and built in wardrobes, and a family sized bathroom. The property is completed with a downstairs wc and ample storage throughout.

## Winkworth

See things differently

This floorplan is for illustration purposes only and is not to scale. The position and size of doors, windows, appliances and other features are approximate.

Highbury | 0207 989 7000 | highbury@winkworth.co.uk