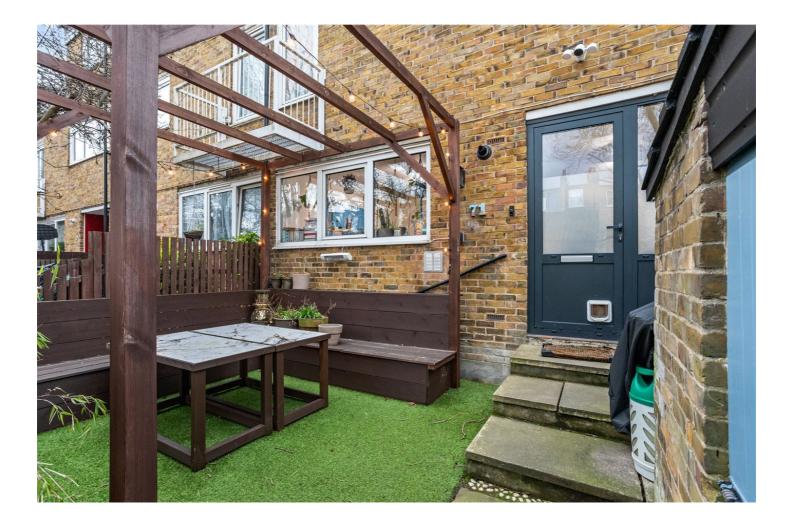

#### **DESCRIPTION:**

A beautifully presented, three/four bedroom, two bathroom maisonette positioned moments from Highbury Barn and Upper Street. Standing in excess of 950 sqft, after walking through your own private, west facing garden and in via your own front door, you are welcomed into a spacious kitchen with cleverly designed island incorporating a breakfast bar and further dining space. The first floor occupies a good sized reception room and three bedrooms, the master benefiting from an en-suite shower room and built in wardrobes, and a family sized bathroom. The property is completed with a downstairs wc and ample storage throughout.