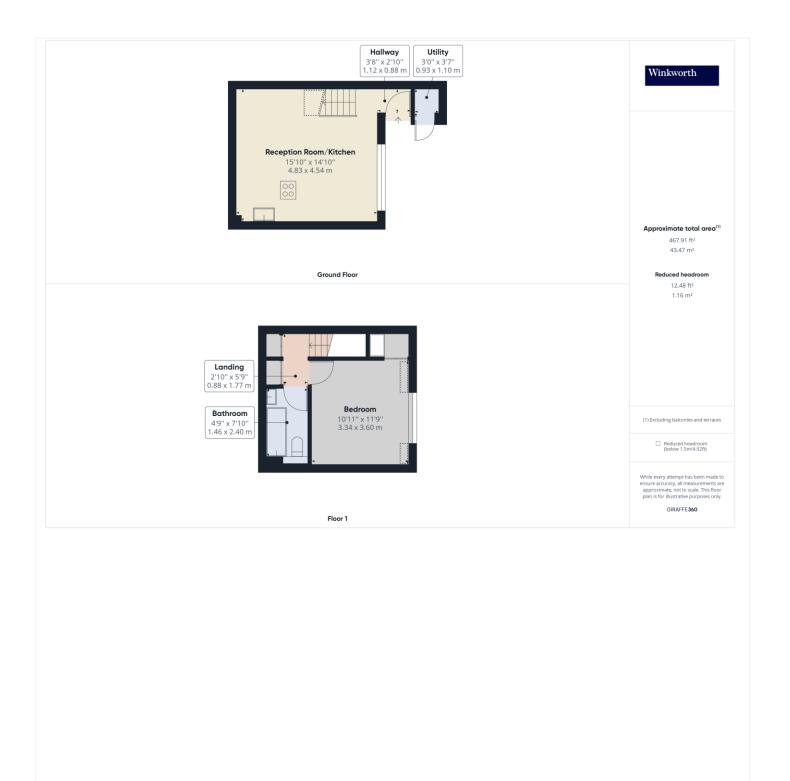

## SPACIOUS AND MODERN ONE BEDROOM MAISONETTE

- CHAIN FREE
- SERVICE CHARGE APPROX £290 PER ANNUM

Kingsbury | 020 8204 0000 | kingsbury@winkworth.co.uk

See things differently

**DESCRIPTION:** An exceptionally well presented one bedroom maisonette perfectly suited for a first time buyer or buy to let investor. Offered chain free with freehold tenure, and organised over two levels, the property consists of a roomy open plan style kitchen/ lounge with utility area taking up the ground floor, as well as a double bedroom and a simplistic bathroom on the upper level. Externally, the property further benefits from an off street parking space, and is beautifully positioned on a peaceful cul de sac within the ever loved Welsh Harp Village residence, set back from mainstream Kingsbury and surrounding areas, and within walkable proximity from local supermarkets, schools, amenities, transport links such as Hendon Thameslink, Hendon Central Station (Northern line), and Kingsbury Station (Jubilee line), and closeby to lovely local landmarks including Silver Jubilee Park and West Hendon Playing Fields. An internal viewing is recommended.

Winkworth

See things differently

Winkworth

See things differently

This floorplan is for illustration purposes only and is not to scale. The position and size of doors, windows, appliances and other features are approximate.