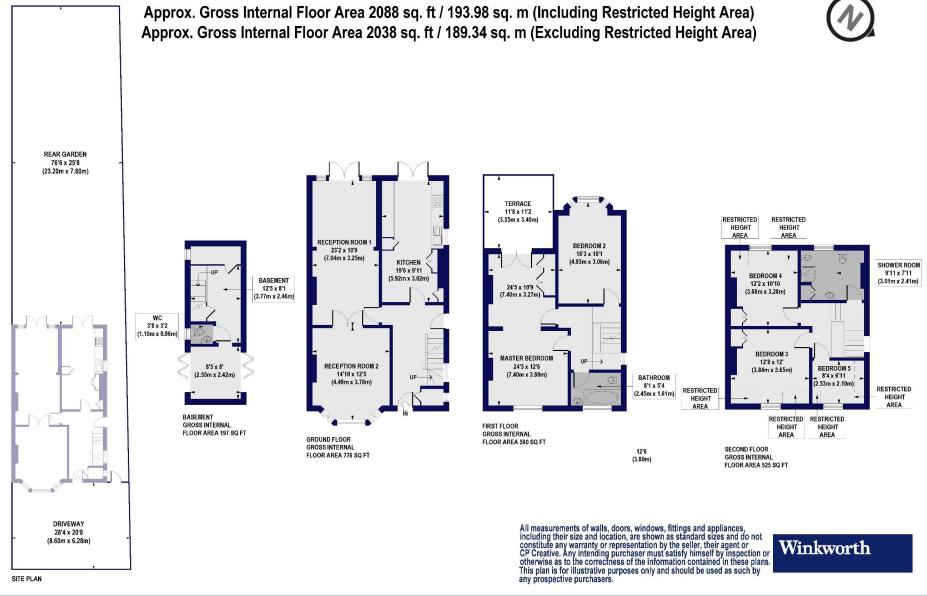

### Internal area

Approximate gross internal area: Total 2,088 sq ft/ 193.98 sq m

Winkworth