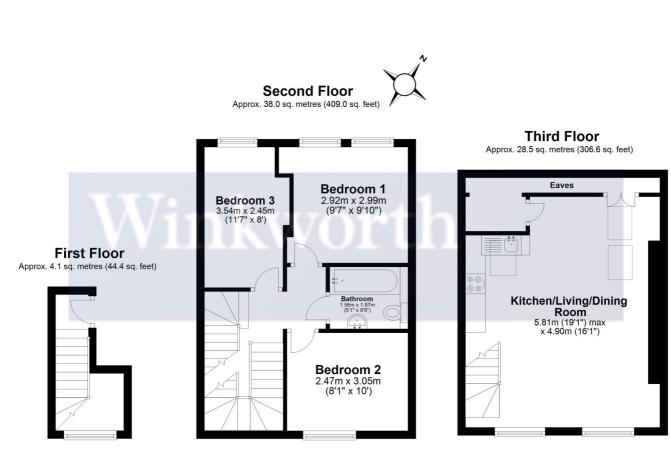

## **LOCATION:**

Tunis Road is a pretty tree lined street just moments away from both Shepherds Bush Underground Stations and the Westfield Shopping Complex.

Total area: approx. 70.6 sq. metres (759.9 sq. feet)

Floor Plan measurements are approximate and are for illustrative purposes only. While we do not doubt the floor plans accuracy, we make no guarantee, warranty or representation as to the accuracy and completeness of the floor plan.