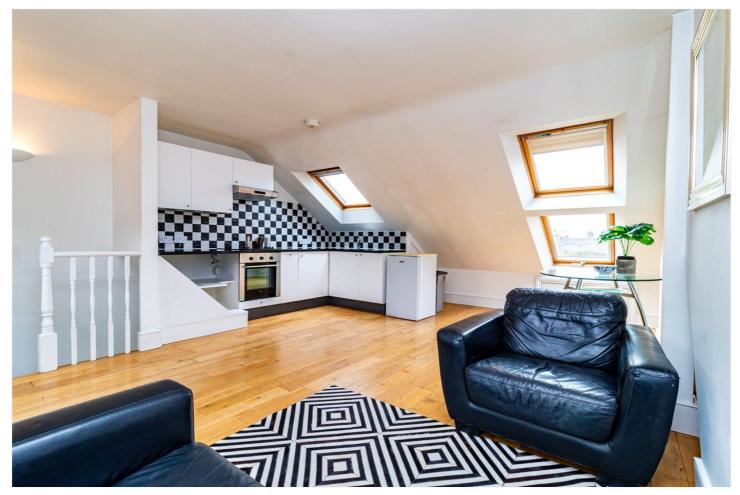

## **DESCRIPTION:**

A light and stylish three double bedroom split level flat on this sought-after tree lined street conveniently located in the heart of Shepherds Bush with a plethora of shops bars and restaurants on its door step.

Well-presented throughout and arranged over the top two floors of a converted Victorian town house this spacious apartment offers three double bedrooms, modern bathroom and a bright open plan kitchen reception room.