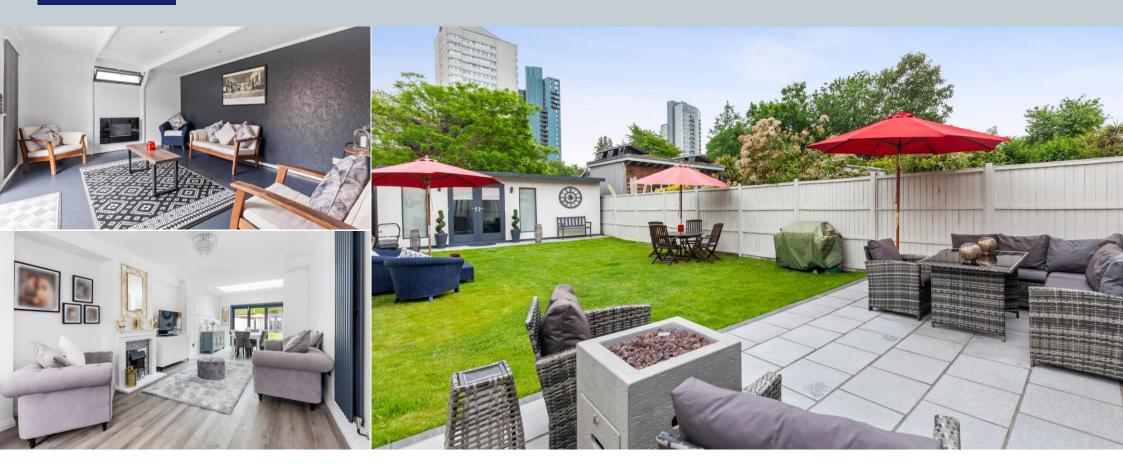

#### Winkworth

A beautifully refurbished and extended family home benefitting from a driveway with space for two cars and a large private garden. The property offers approximately 1,432 sq. ft. of accommodation including a stunning open plan kitchen/dining room with bifolding doors opening on to the impressive rear garden. Additionally, there is a spacious double reception room and under stairs cloakroom. On the first floor, three bedrooms are serviced by a modern bathroom complete with both bath and shower. The property further benefits from a stunning garden room, perfect as a home office or additional living space. To the front is a large driveway with room for two cars.

This property is situated equidistant between Southfields and Wandsworth Town and backs onto the large green open space of King George's Park. Southside Shopping Centre is moments away with its many shops, restaurants, gyms and cinema complex.