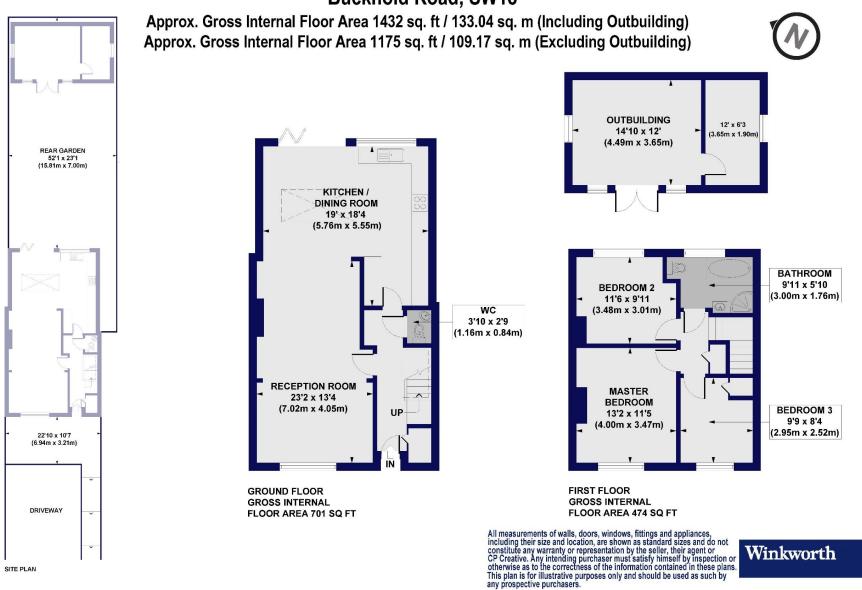

#### Winkworth

A beautifully refurbished and extended family home benefitting from a driveway with space for two cars and a large private garden. The property offers approximately 1,432 sq. ft. of accommodation including a stunning open plan kitchen/dining room with bifolding doors opening on to the impressive rear garden. Additionally, there is a spacious double reception room and under stairs cloakroom. On the first floor, three bedrooms are serviced by a modern bathroom complete with both bath and shower. The property further benefits from a stunning garden room, perfect as a home office or additional living space. To the front is a large driveway with room for two cars.

## Freehold

Internal area Approximate gross internal area: Total 1,432 sq ft/ 133.04 sq m

Winkworth