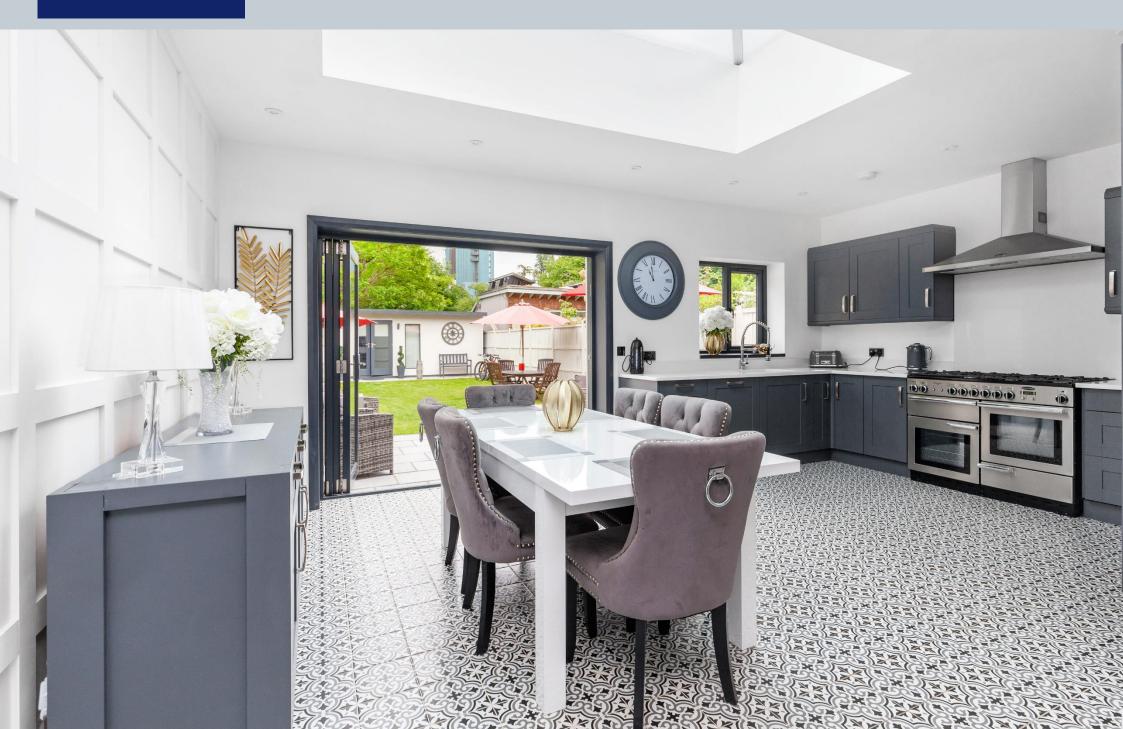

#### Winkworth

A beautifully refurbished and extended family home benefitting from a driveway with space for two cars and a large private garden. The property offers approximately 1,432 sq. ft. of accommodation including a stunning open plan kitchen/dining room with bifolding doors opening on to the impressive rear garden. Additionally, there is a spacious double reception room and under stairs cloakroom. On the first floor, three bedrooms are serviced by a modern bathroom complete with both bath and shower. The property further benefits from a stunning garden room, perfect as a home office or additional living space. To the front is a large driveway with room for two cars.