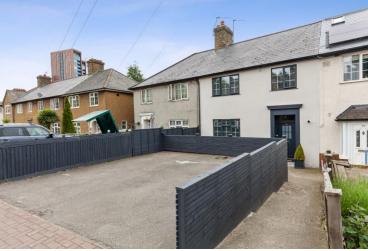

#### Winkworth

A beautifully refurbished and extended family home benefitting from a driveway with space for two cars and a large private garden. The property offers approximately 1,432 sq. ft. of accommodation including a stunning open plan kitchen/dining room with bifolding doors opening on to the impressive rear garden. Additionally, there is a spacious double reception room and under stairs cloakroom. On the first floor, three bedrooms are serviced by a modern bathroom complete with both bath and shower. The property further benefits from a stunning garden room, perfect as a home office or additional living space. To the front is a large driveway with room for two cars.

- Freehold House
- Off-Street Parking
- Open Plan Kitchen/Dining
- Double Reception
- Three Bedrooms
- Modern Bathroom
- 52 Ft. garden
- Garden Room