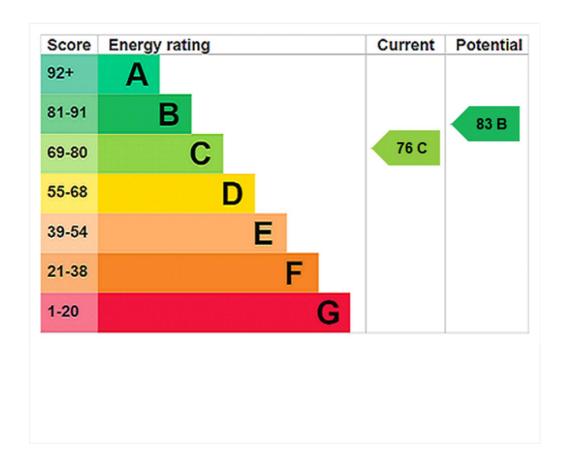

Tenure: Leasehold Notes: Images have been virtually staged using CGI and are for

**Term:** Expires - 16/07/2171

Service Charge: £1200 per annum

**Ground Rent:** £ 50 Annually (subject to increase)

Council Tax Band: D