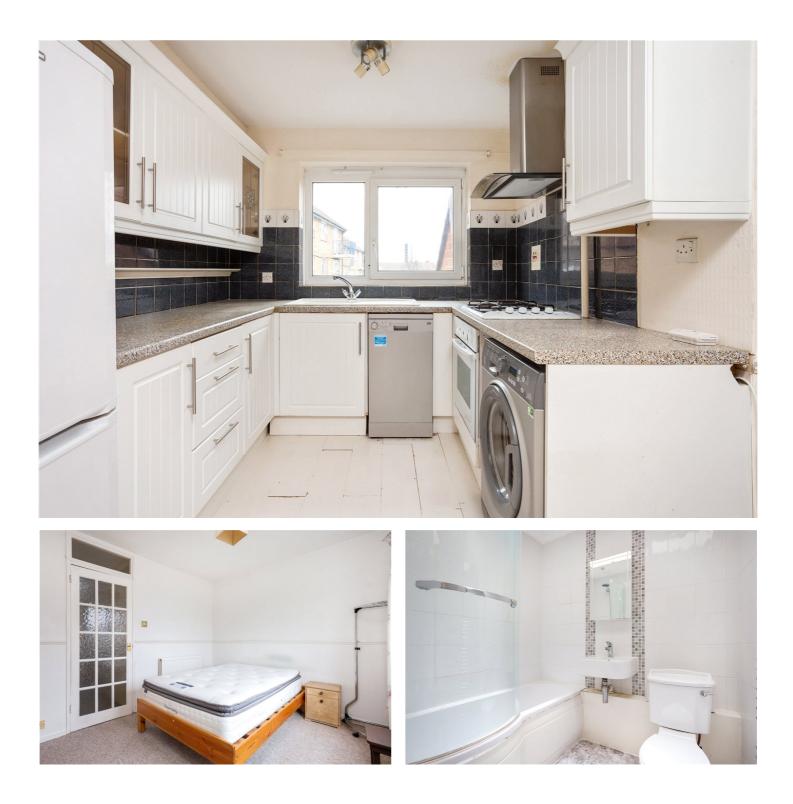

### **DESCRIPTION:**

A spacious upper floor maisonette perfect for a first time buyer or an investor. On the first floor the property offers a large kitchen and dining area, storage cupboard, WC and bright reception which leads onto a private balcony. The second floor plays host to the three bedrooms one of which leads out on to another balcony, and two bathroom suites.