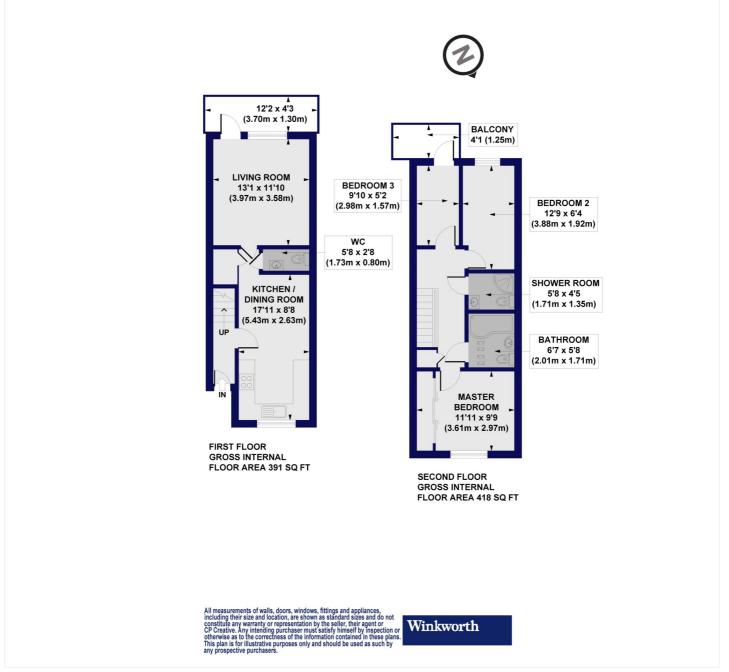

#### Beresford Court, E9 Approx. Gross Internal Floor Area 809 sq. ft / 75.20 sq. m

This floorplan is for illustration purposes only and is not to scale. The position and size of doors, windows, appliances and other features are approximate.