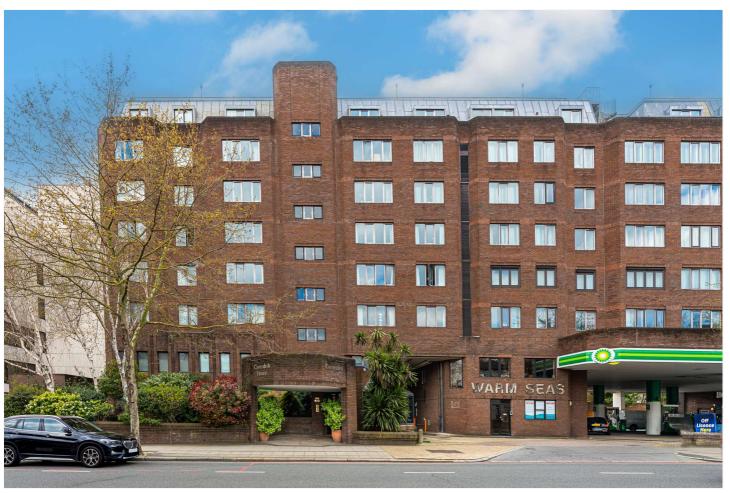

## CAVENDISH HOUSE, ST JOHN'S WOOD, LONDON, NW8 £995,000 LEASEHOLD

This two bedroom, two bathroom apartment offers great space (approximately 1,195 sq. ft./111 sq. m) set on the third floor of this modern portered purpose built block on Wellington Road. The property benefits from a 28ft reception room, passenger lift and underground parking. Cavendish House is only 0.2 miles from all the chic cafes and restaurants of St John's Wood High Street. The closest underground station is St John's Wood (Jubilee line) which is 0.2 miles away.