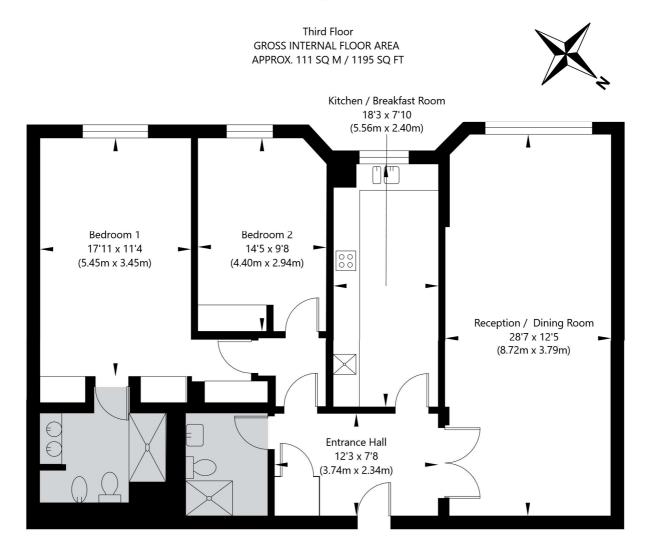

## CAVENDISH HOUSE, ST JOHN'S WOOD, LONDON, NW8 £995,000 LEASEHOLD

This two bedroom, two bathroom apartment offers great space (approximately 1,195 sq. ft./111 sq. m) set on the third floor of this modern portered purpose built block on Wellington Road. The property benefits from a 28ft reception room, passenger lift and underground parking. Cavendish House is only 0.2 miles from all the chic cafes and restaurants of St John's Wood High Street. The closest underground station is St John's Wood (Jubilee line) which is 0.2 miles away.

## Cavendish House, 21 Wellington Road, London NW8 9SQ

APPROXIMATE GROSS INTERNAL FLOOR AREA 111 SQ M / 1195 SQ FT
THIS FLOOR PLAN IS FOR ILLUSTRATIVE PURPOSES ONLY AND
SHOULD BE USED FOR THIS PURPOSE BY PROSPECTIVE APPLICANTS AS ITS NOT TO SCALE.