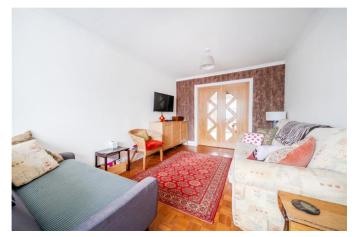

As you enter the property the living room is to your left. There is a large window, flooding the room with natural light, and hardwood flooring throughout. There are wooden pocket doors leading to the extremely modern kitchen. Adding a pop of colour, the navy kitchen offers it all. With built in appliances, tiled flooring plenty of storage, and french doors leading to the garden, this kitchen makes a fantastic hub for the home.