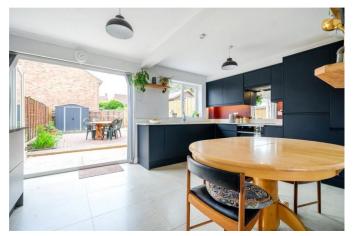

As you enter the property the living room is to your left. There is a large window, flooding the room with natural light, and hardwood flooring throughout. There are wooden pocket doors leading to the extremely modern kitchen. Adding a pop of colour, the navy kitchen offers it all. With built in appliances, tiled flooring plenty of storage, and french doors leading to the garden, this kitchen makes a fantastic hub for the home.