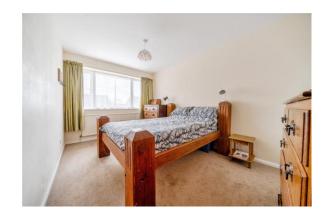

Upstairs are three bedrooms. Rooms One and Two benefit from built in storage. The family bathroom has been recently fitted with stunning blue tiles, a separate bath and shower as well as a heated towel rail.