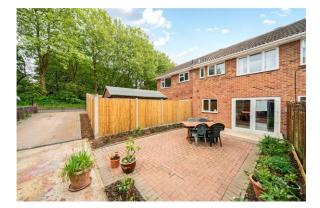

To the front of the property is a large gravel driveway with space for multiple vehicles. To the rear is a very generous L-shaped garden, which is mainly paved with a boarder of shrubs.

Winkworth

#### AT A GLANCE

- 888ft2 / 82m2
- \*NO ONWARD CHAIN\*
- Living Room
- Kitchen Diner
- Cloakroom
- Three Bedrooms
- Family Bathroom
- Gravel Driveway
- Generous Rear Garden