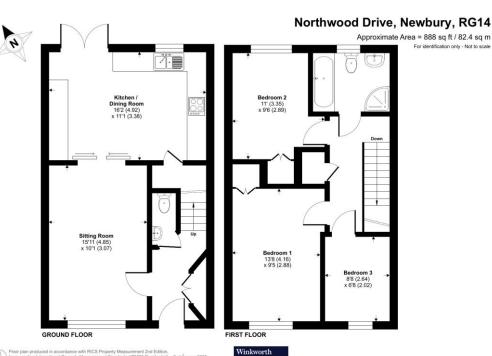

Upstairs are three bedrooms. Rooms One and Two benefit from built in storage. The family bathroom has been recently fitted with stunning blue tiles, a separate bath and shower as well as a heated towel rail.

#### AT A GLANCE

- 888ft2 / 82m2
- \*NO ONWARD CHAIN\*
- Living Room
- Kitchen Diner
- Cloakroom
- Three Bedrooms
- Family Bathroom
- Gravel Driveway
- Generous Rear Garden