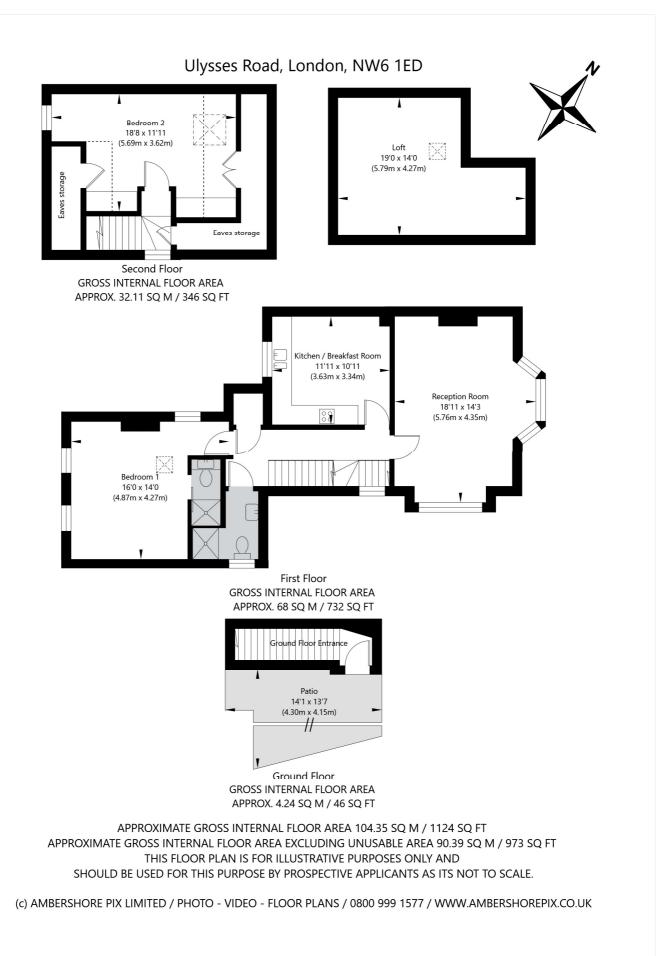

## ULYSSES ROAD, NW6 £850,000 SHARE OF FREEHOLD

Wonderful two-bedroom split level apartment set on the corner of Ulysses Road overlooking Fortune Green.

With its own private access, the property is set over the entry level on the ground floor, the first and second floors and offers two double bedrooms (one en-suite with shower) the top second floor bedroom has brilliant view of the London skyline, a family bathroom, large separate dine in kitchen and dual aspect living room which has fantastic views over Fortune Green.

The property has a share of freehold.

Two Bedrooms | Two Bathrooms | Kitchen / Dining Room | Reception Room

for every step...