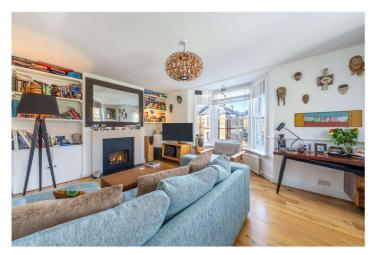

## ULYSSES ROAD, NW6 £850,000 SHARE OF FREEHOLD

Wonderful two-bedroom split level apartment set on the corner of Ulysses Road overlooking Fortune Green.

With its own private access, the property is set over the entry level on the ground floor, the first and second floors and offers two double bedrooms (one en-suite with shower) the top second floor bedroom has brilliant view of the London skyline, a family bathroom, large separate dine in kitchen and dual aspect living room which has fantastic views over Fortune Green.

The property has a share of freehold.

Two Bedrooms | Two Bathrooms | Kitchen / Dining Room | Reception Room

for every step...