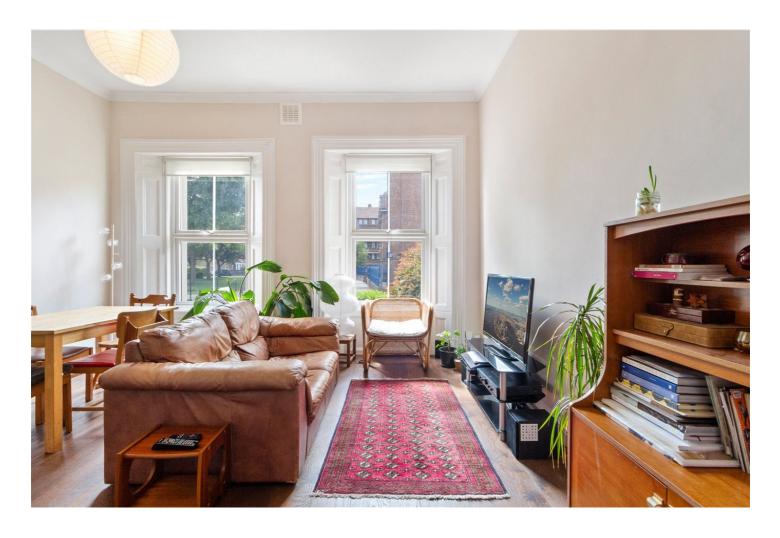

The apartment boasts a spacious reception room with high ceilings and expansive windows that flood the space with natural light. A modern, well-equipped kitchen—complete with integrated appliances—is thoughtfully set back from the reception, offering both functionality and style.