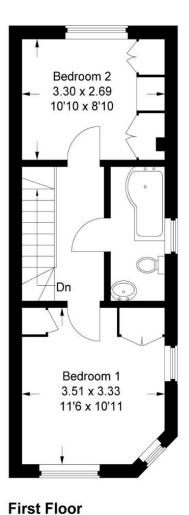

Approximate Gross Internal Area Ground Floor = 31.1 sq m / 335 sq ft First Floor = 31.0 sq m / 333 sq ft Total = 62.1 sq m / 668 sq ft

THOUT

This plan is for layout guidance only. Not drawn to scale unless stated. Windows and door openings are approximate. Whilst every care is taken in the preparation of this plan, please check all dimensions, shapes and compass bearings before making any decisions reliant upon them.