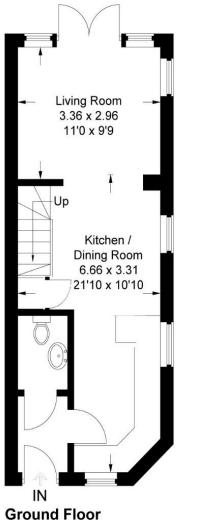

Approximate Gross Internal Area Ground Floor = 31.1 sq m / 335 sq ft First Floor = 31.0 sq m / 333 sq ft Total = 62.1 sq m / 668 sq ft

THOUT

This plan is for layout guidance only. Not drawn to scale unless stated. Windows and door openings are approximate. Whilst every care is taken in the preparation of this plan, please check all dimensions, shapes and compass bearings before making any decisions reliant upon them.