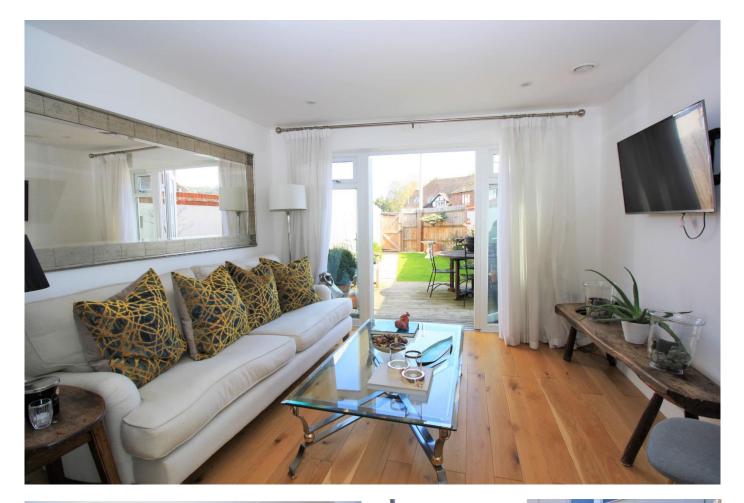

The living room lies beyond and features a wooden floor and glass doors opening onto the decked patio and garden (perfect for entertaining!). Upstairs there are two double bedrooms with fitted wardrobes and a modern part tiled bathroom.