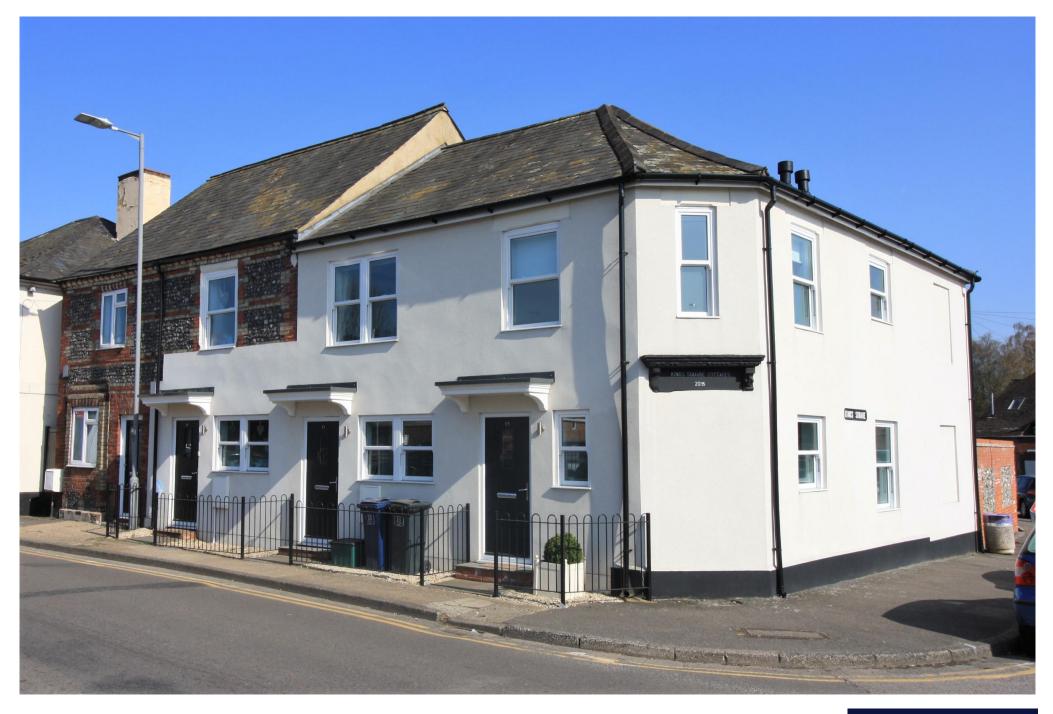

### KINGS SQUARE COTTAGES, 15 ABBEY BARN ROAD, BUCKINGHAMSHIRE HP11 1RS

# A BRIGHT AND SPACIOUS TWO BEDROOM COTTAGE WITH GARDEN AND OFF-STREET PARKING

- Convenient location
- End of Terrace
- 2 Bedrooms
- 1 Bathroom
- Patio
- Private rear garden
- Off street parking
- EPC Rating D

#### **LOCATION**

The property is close to local shops and amenities and less than a minute from Ryemead retail park offering a range of facilities. There is easy access to the town centre and station with Chiltern Line trains running regularly into Marylebone. The M40 13 is nearby providing excellent road links to London and Heathrow.