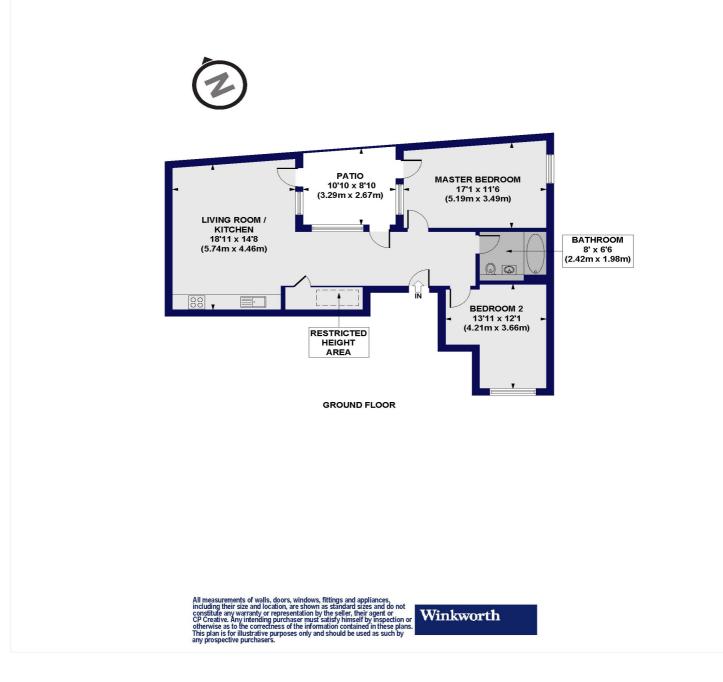

## Spencer Courtyard, N3

Approx. Gross Internal Floor Area 858 sq. ft / 79.72 sq. m (Including Restricted Height Area) Approx. Gross Internal Floor Area 841 sq. ft / 78.12 sq. m (Excluding Restricted Height Area)