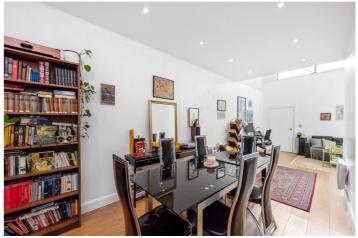

## **DESCRIPTION:**

A large one-bedroom apartment situated on the lower ground floor of this modern development in the heart of Shoreditch. The property spans 695sqf and boasts high ceilings throughout. On entry to the property, you have a large open plan living room/diner with wooden flooring throughout, family bathroom with standing shower, floor to ceiling tiles, wash hand basin and WC, the kitchen offers plenty of space with fully fitted appliances gas hob, built in fridge freezer and washing machine and dish washer. The master bedroom is 12' by 9'10 excluding the built-in mirrored wardrobe. There are windows, so natural light does enter the property.