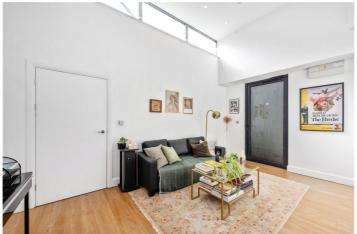

## **DESCRIPTION:**

A large one-bedroom apartment situated on the lower ground floor of this modern development in the heart of Shoreditch. The property spans 695sqf and boasts high ceilings throughout. On entry to the property, you have a large open plan living room/diner with wooden flooring throughout, family bathroom with standing shower, floor to ceiling tiles, wash hand basin and WC, the kitchen offers plenty of space with fully fitted appliances gas hob, built in fridge freezer and washing machine and dish washer. The master bedroom is 12' by 9'10 excluding the built-in mirrored wardrobe. There are windows, so natural light does enter the property.