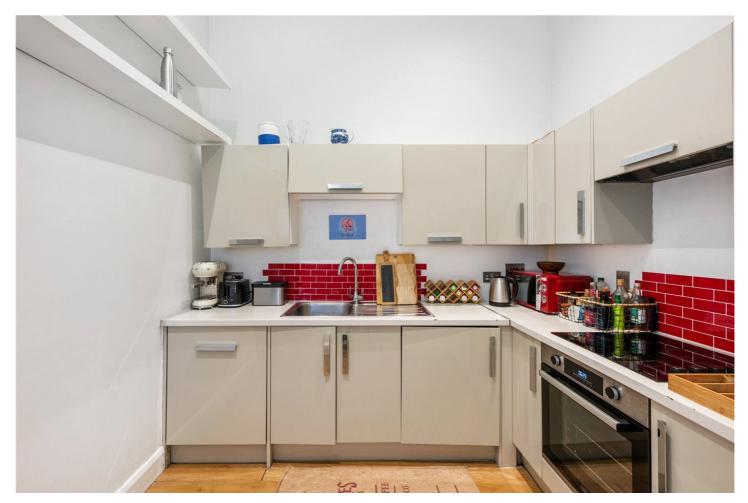

## **DESCRIPTION:**

A large one-bedroom apartment situated on the lower ground floor of this modern development in the heart of Shoreditch. The property spans 695sqf and boasts high ceilings throughout. On entry to the property, you have a large open plan living room/diner with wooden flooring throughout, family bathroom with standing shower, floor to ceiling tiles, wash hand basin and WC, the kitchen offers plenty of space with fully fitted appliances gas hob, built in fridge freezer and washing machine and dish washer. The master bedroom is 12' by 9'10 excluding the built-in mirrored wardrobe. There are windows, so natural light does enter the property.