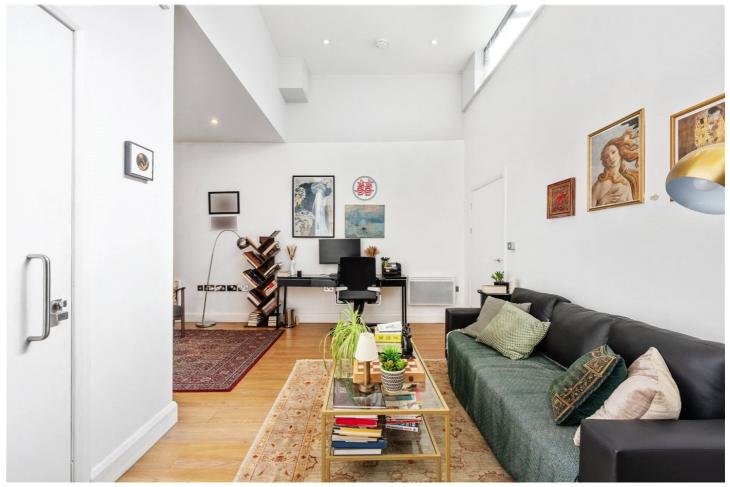

## **DESCRIPTION:**

A large one-bedroom apartment situated on the lower ground floor of this modern development in the heart of Shoreditch. The property spans 695sqf and boasts high ceilings throughout. On entry to the property, you have a large open plan living room/diner with wooden flooring throughout, family bathroom with standing shower, floor to ceiling tiles, wash hand basin and WC, the kitchen offers plenty of space with fully fitted appliances gas hob, built in fridge freezer and washing machine and dish washer. The master bedroom is 12' by 9'10 excluding the built-in mirrored wardrobe. There are windows, so natural light does enter the property.