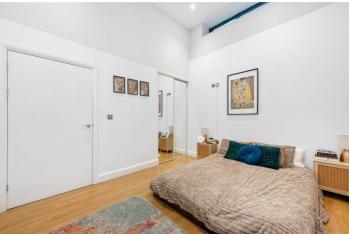

## **DESCRIPTION:**

A large one-bedroom apartment situated on the lower ground floor of this modern development in the heart of Shoreditch. The property spans 695sqf and boasts high ceilings throughout. On entry to the property, you have a large open plan living room/diner with wooden flooring throughout, family bathroom with standing shower, floor to ceiling tiles, wash hand basin and WC, the kitchen offers plenty of space with fully fitted appliances gas hob, built in fridge freezer and washing machine and dish washer. The master bedroom is 12' by 9'10 excluding the built-in mirrored wardrobe. There are windows, so natural light does enter the property.