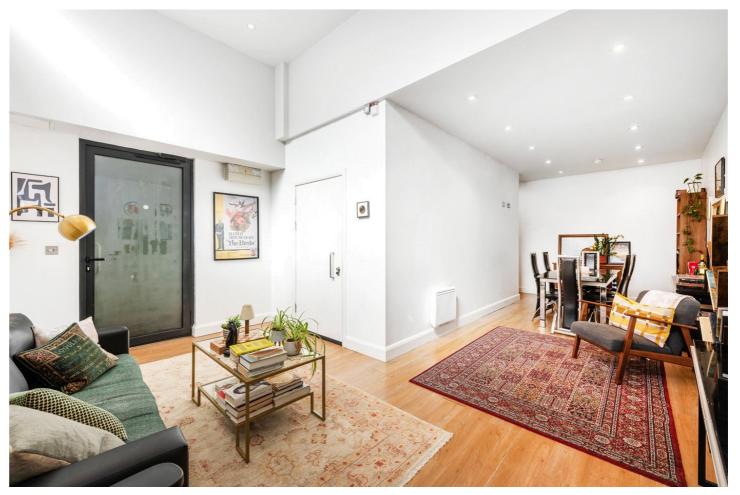

## **DESCRIPTION:**

A large one-bedroom apartment situated on the lower ground floor of this modern development in the heart of Shoreditch. The property spans 695sqf and boasts high ceilings throughout. On entry to the property, you have a large open plan living room/diner with wooden flooring throughout, family bathroom with standing shower, floor to ceiling tiles, wash hand basin and WC, the kitchen offers plenty of space with fully fitted appliances gas hob, built in fridge freezer and washing machine and dish washer. The master bedroom is 12' by 9'10 excluding the built-in mirrored wardrobe. There are windows, so natural light does enter the property.