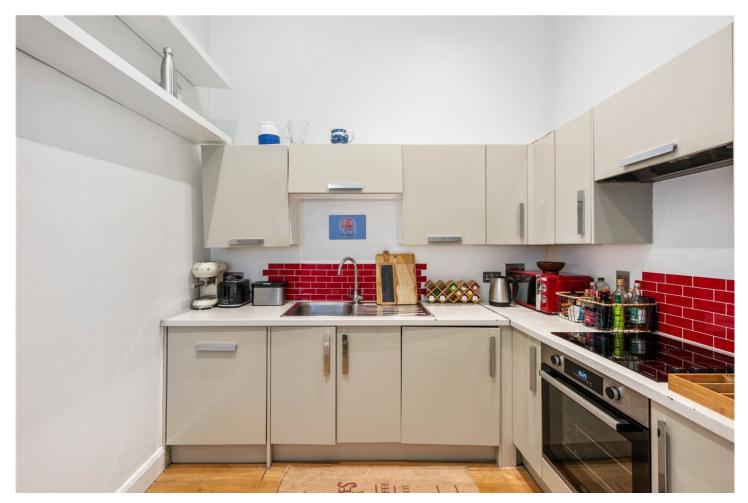

## **DESCRIPTION:**

A large one-bedroom apartment situated on the lower ground floor of this modern development in the heart of Shoreditch. The property spans 695sqf and boasts high ceilings throughout. On entry to the property, you have a large open plan living room/diner with wooden flooring throughout, family bathroom with standing shower, floor to ceiling tiles, wash hand basin and WC, the kitchen offers plenty of space with fully fitted appliances gas hob, built in fridge freezer and washing machine and dish washer. The master bedroom is 12' by 9'10 excluding the built in mirrored wardrobe. There are windows, so natural light does enter the property.