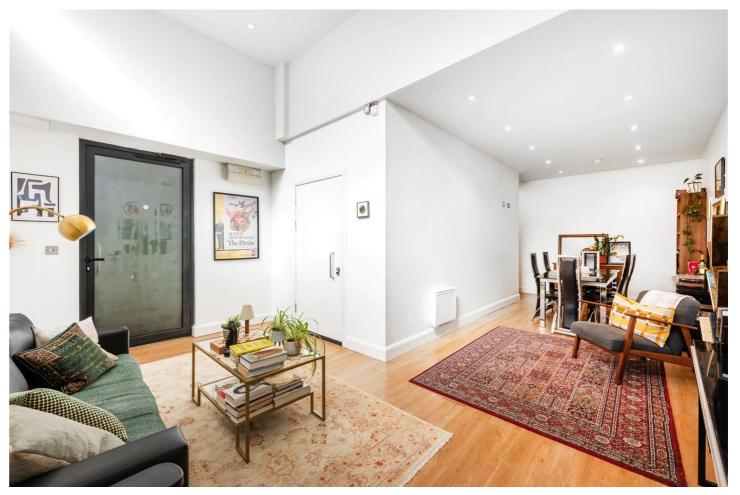

## **DESCRIPTION:**

A large one-bedroom apartment situated on the lower ground floor of this modern development in the heart of Shoreditch. The property spans 695sqf and boasts high ceilings throughout. On entry to the property, you have a large open plan living room/diner with wooden flooring throughout, family bathroom with standing shower, floor to ceiling tiles, wash hand basin and WC, the kitchen offers plenty of space with fully fitted appliances gas hob, built in fridge freezer and washing machine and dish washer. The master bedroom is 12' by 9'10 excluding the built in mirrored wardrobe. There are windows, so natural light does enter the property.