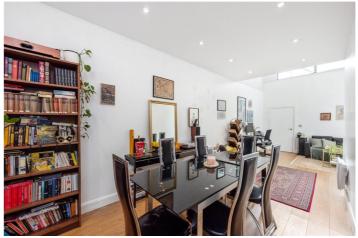

## **DESCRIPTION:**

A large one-bedroom apartment situated on the lower ground floor of this modern development in the heart of Shoreditch. The property spans 695sqf and boasts high ceilings throughout. On entry to the property, you have a large open plan living room/diner with wooden flooring throughout, family bathroom with standing shower, floor to ceiling tiles, wash hand basin and WC, the kitchen offers plenty of space with fully fitted appliances gas hob, built in fridge freezer and washing machine and dish washer. The master bedroom is 12' by 9'10 excluding the built in mirrored wardrobe. There are windows, so natural light does enter the property.