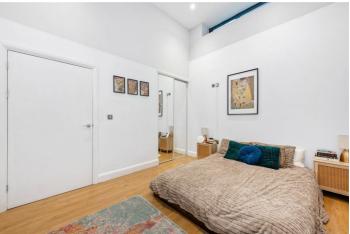

## **DESCRIPTION:**

A large one-bedroom apartment situated on the lower ground floor of this modern development in the heart of Shoreditch. The property spans 695sqf and boasts high ceilings throughout. On entry to the property, you have a large open plan living room/diner with wooden flooring throughout, family bathroom with standing shower, floor to ceiling tiles, wash hand basin and WC, the kitchen offers plenty of space with fully fitted appliances gas hob, built in fridge freezer and washing machine and dish washer. The master bedroom is 12' by 9'10 excluding the built in mirrored wardrobe. There are windows, so natural light does enter the property.