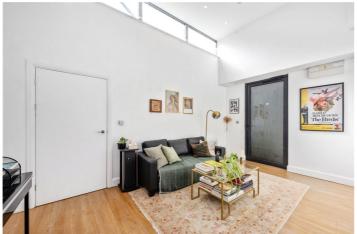

## **DESCRIPTION:**

A large one-bedroom apartment situated on the lower ground floor of this modern development in the heart of Shoreditch. The property spans 695sqf and boasts high ceilings throughout. On entry to the property, you have a large open plan living room/diner with wooden flooring throughout, family bathroom with standing shower, floor to ceiling tiles, wash hand basin and WC, the kitchen offers plenty of space with fully fitted appliances gas hob, built in fridge freezer and washing machine and dish washer. The master bedroom is 12' by 9'10 excluding the built in mirrored wardrobe. There are windows, so natural light does enter the property.