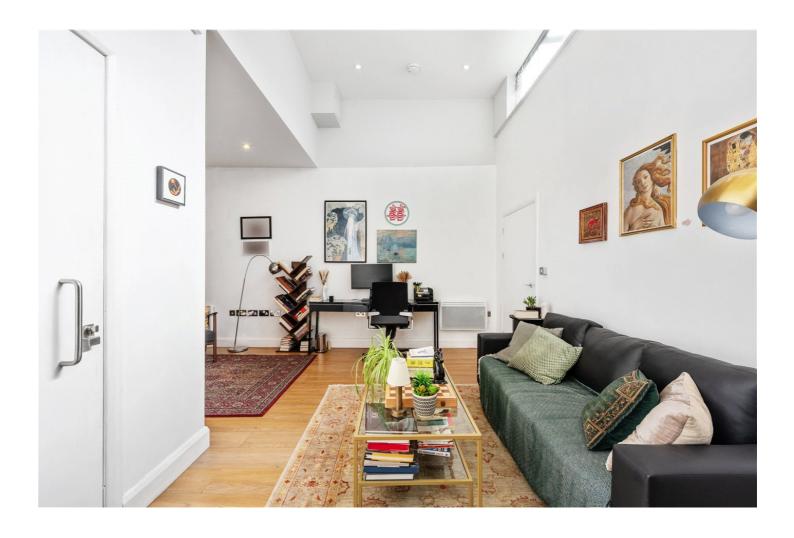

## **DESCRIPTION:**

A large one-bedroom apartment situated on the lower ground floor of this modern development in the heart of Shoreditch. The property spans 695sqf and boasts high ceilings throughout. On entry to the property, you have a large open plan living room/diner with wooden flooring throughout, family bathroom with standing shower, floor to ceiling tiles, wash hand basin and WC, the kitchen offers plenty of space with fully fitted appliances gas hob, built in fridge freezer and washing machine and dish washer. The master bedroom is 12' by 9'10 excluding the built in mirrored wardrobe. There are windows, so natural light does enter the property.