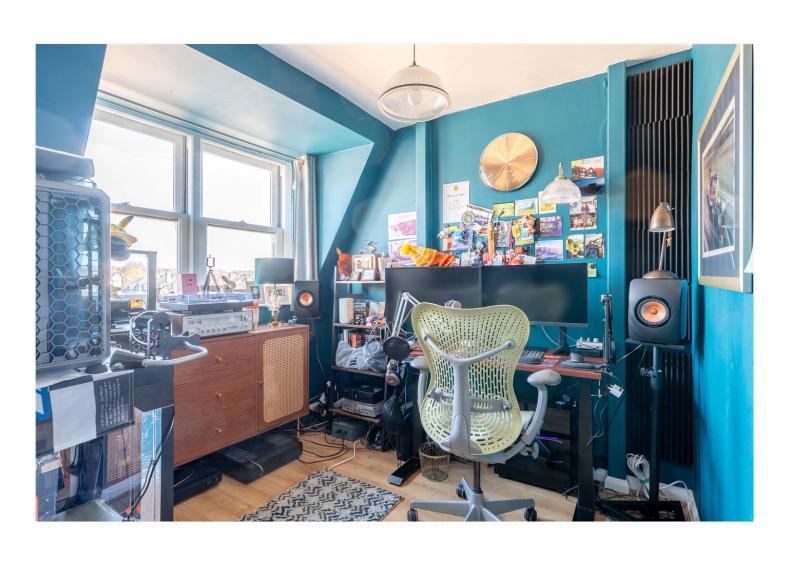

The apartment boasts a spacious reception and dining room, perfect for entertaining or relaxing, with large windows allowing for abundant natural light. The separate kitchen features contemporary cabinetry, sleek worktops, and integrated appliances, making it a practical and stylish space for cooking. The two well-proportioned bedrooms offer flexible living arrangements, with one currently set up as a home study. A modern bathroom suite completes the property.