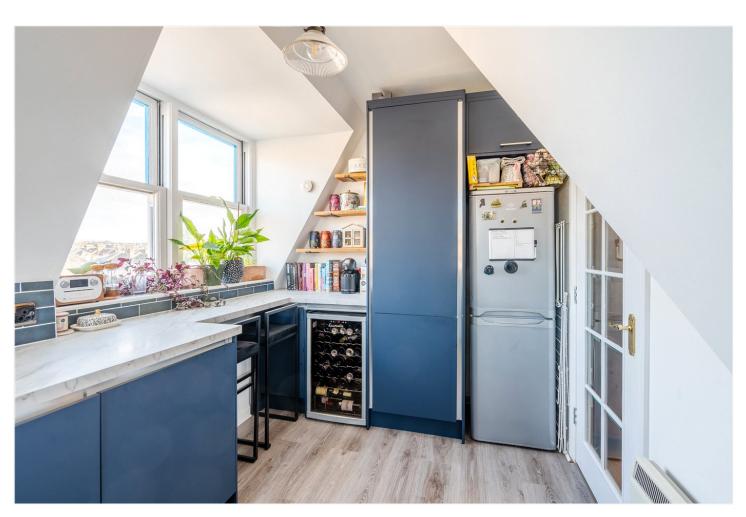

The apartment boasts a spacious reception and dining room, perfect for entertaining or relaxing, with large windows allowing for abundant natural light. The separate kitchen features contemporary cabinetry, sleek worktops, and integrated appliances, making it a practical and stylish space for cooking. The two well-proportioned bedrooms offer flexible living arrangements, with one currently set up as a home study. A modern bathroom suite completes the property.