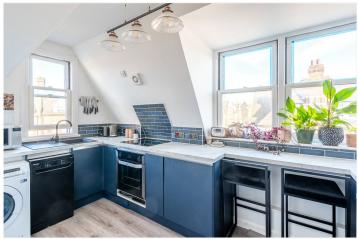

The apartment boasts a spacious reception and dining room, perfect for entertaining or relaxing, with large windows allowing for abundant natural light. The separate kitchen features contemporary cabinetry, sleek worktops, and integrated appliances, making it a practical and stylish space for cooking. The two well-proportioned bedrooms offer flexible living arrangements, with one currently set up as a home study. A modern bathroom suite completes the property.