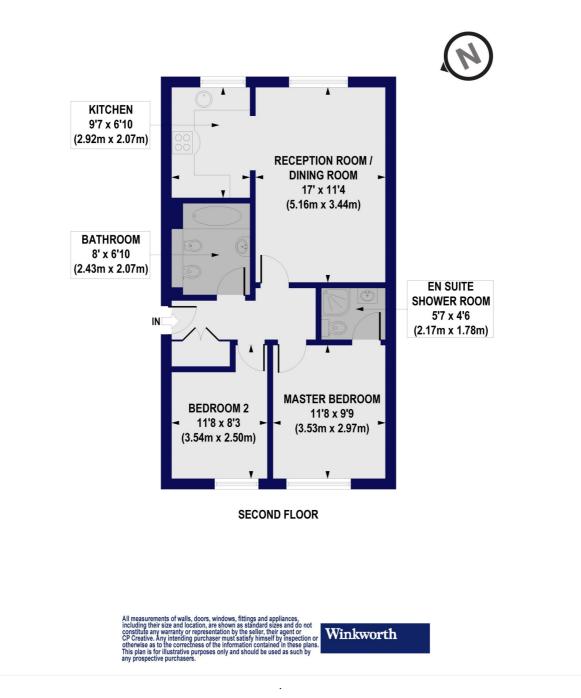

#### **DESCRIPTION:**

A well-presented two bedroom purpose built apartment ideally located for West Finchley underground station and in the catchment area for good schools, such as Moss Hall Primary School. The property is on the second floor with a lift in block and comprises of a spacious reception room leading to a fully fitted kitchen, two bedrooms with en suite to the primary bedroom and a modern family bathroom. Offered with a long lease and parking via security gates, this would make an excellent purchase for a first time buyer or buy-to-let investor.

### AT A GLANCE

- Purpose built block
- Ideal location for transport links & Schools
- Second floor with lift in block
- Spacious reception room
- Modern kitchen & bathroom
- Two bedrooms
- En suite to primary bedroom
- Parking & communal gardens via security gates

#### Westleigh Court, Nether Street, N12 Approx. Gross Internal Floor Area 629 sq. ft / 58.48 sq. m