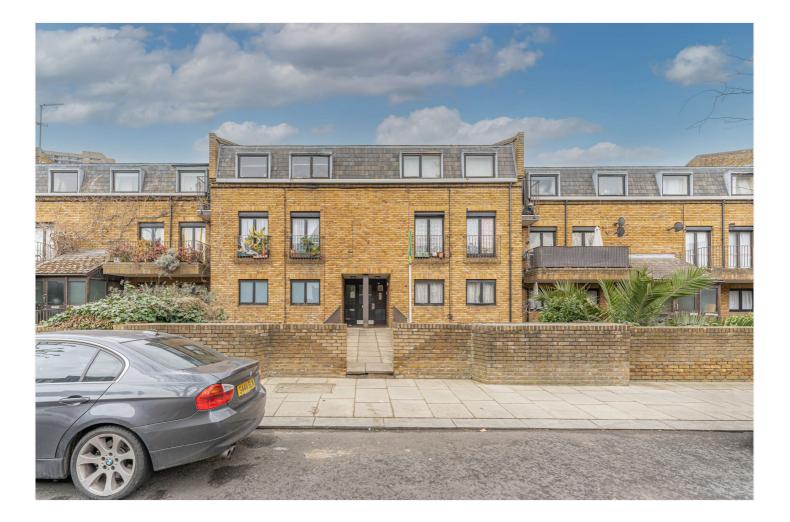

## ST. ERVANS ROAD, W10 £380,000 LEASEHOLD

## A BRIGHT AND BRILLIANTLY LOCATED EXTRA LARGE STUDIO FLAT SITUATED OFF THE WONDEROUS GOLBORNE ROAD

North Kensington | 020 7792 5000 | northkensington@winkworth.co.uk

### **DESCRIPTION:**

This bright purpose built flat presented throughout in a modern style offers space, location and value for money. Situated on the ground floor of this secure purpose-built development, the property offer a bright and functional space. Comprising of a large reception room, fully fitted separate kitchen, separated bedroom area and bathroom. The flat offers great storage space. There is also a possibility of converting the space into a one bedroom flat.

Located just off the ever-famous Golborne Road, the property's location is second to none. There is a wide selection of shops, restaurants and cafes within a stone's throw, plus the wonders of Portobello Road Market. Westbourne Grove Underground Station (Hammersmith & City and Circle Lines) and good local bus routes provide access in and out of the city.