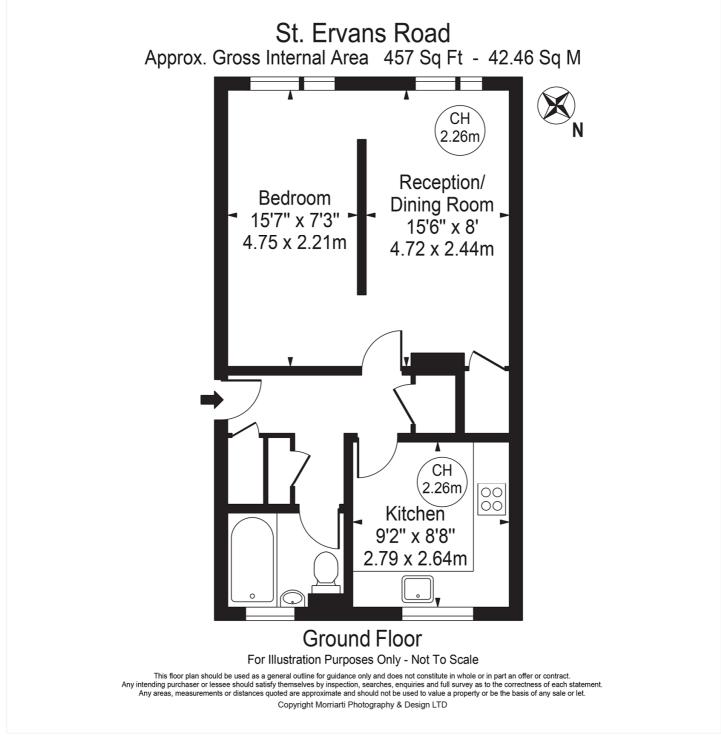

This floorplan is for illustration purposes only and is not to scale. The position and size of doors, windows, appliances and other features are approximate.

| Tenure:                                                                                                                                        | Leasehold                           |
|------------------------------------------------------------------------------------------------------------------------------------------------|-------------------------------------|
| Term:                                                                                                                                          | Expires - 25/03/2111                |
| Service Charge:                                                                                                                                | £752 per annum                      |
| Ground Rent:                                                                                                                                   | £ 10 Annually (subject to increase) |
| Council Tax Band: C                                                                                                                            |                                     |
| Where no figures are shown, we have been unable to ascertain the information. All figures that are shown were correct at the time of printing. |                                     |