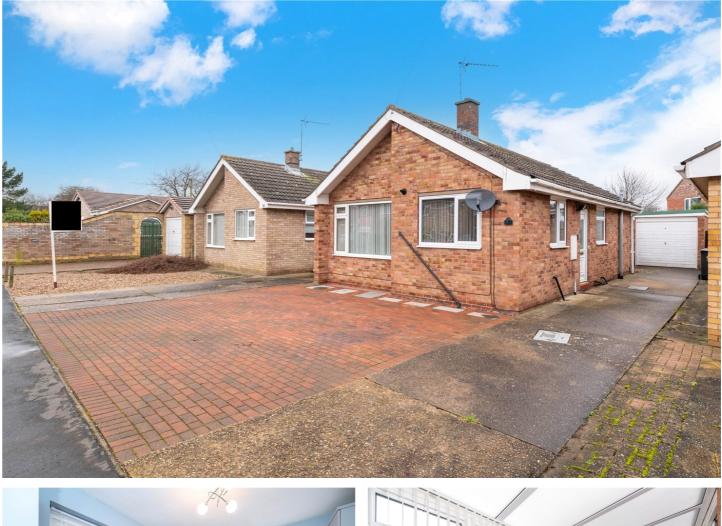

# 16 STEPHENS WAY, SLEAFORD, LINCOLNSHIRE, NG34 7JN **£210,000 FREEHOLD**

We are pleased to offer for sale this Two Bedroom detached Bungalow situated in a desirable part of Sleaford. The property boasts a modern fitted Kitchen, stylish Shower Room and a lovely Conservatory overlooking the garden. The accommodation briefly comprises of Entrance Hall, Lounge, Kitchen, Two Bedrooms, Conservatory, Shower Room & Garage. To the front of the property there is a block paved and concrete driveway offering off street parking for numerous vehicles, leading to the detached Garage with electric up and over door. The rear garden is of particular note, being laid to low maintenance gravel with a block paved patio area and enclosed to all aspects. This lovely home is extremely well presented throughout. A viewing is highly advised.