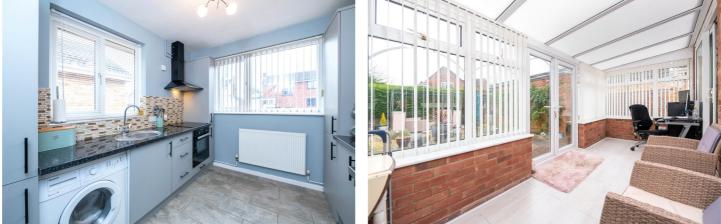

# 16 STEPHENS WAY, SLEAFORD, LINCOLNSHIRE, NG34 7JN **£210,000 FREEHOLD**

We are pleased to offer for sale this Two Bedroom detached Bungalow situated in a desirable part of Sleaford. The property boasts a modern fitted Kitchen, stylish Shower Room and a lovely Conservatory overlooking the garden. The accommodation briefly comprises of Entrance Hall, Lounge, Kitchen, Two Bedrooms, Conservatory, Shower Room & Garage. To the front of the property there is a block paved and concrete driveway offering off street parking for numerous vehicles, leading to the detached Garage with electric up and over door. The rear garden is of particular note, being laid to low maintenance gravel with a block paved patio area and enclosed to all aspects. This lovely home is extremely well presented throughout. A viewing is highly advised.

#### **Entrance Hall**

Lounge - 16'5" x 9'9" (5m x 2.97m)

Kitchen - 10'7" x 7'4" (3.23m x 2.24m)

Bedroom One - 12'9" x 9'9" (3.89m x 2.97m)

Bedroom Two - 10'2" x 9' (3.1m x 2.74m)

Conservatory - 17'7" x 6'2" (5.36m x 1.88m)