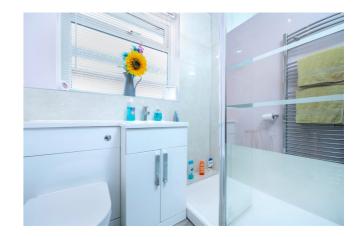

#### **Entrance Hall**

Lounge - 16'5" x 9'9" (5m x 2.97m)

Kitchen - 10'7" x 7'4" (3.23m x 2.24m)

Bedroom One - 12'9" x 9'9" (3.89m x 2.97m)

Bedroom Two - 10'2" x 9' (3.1m x 2.74m)

Conservatory - 17'7" x 6'2" (5.36m x 1.88m)