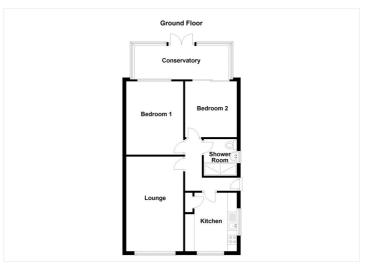

#### Garage

- AMPLE PARKING
- DETACHED GARAGE
- TWO DOUBLE BEDROOMS
- LARGE CONSERVATORY
- MODERN FITTED KITCHEN
- STYLISH EN-SUITE
- DESIRABLE LOCATION
- WELL PRESENTED THROUGHOUT

This floorplan is for illustration purposes only and is not to scale. The position and size of doors, windows, appliances and other features are approximate.