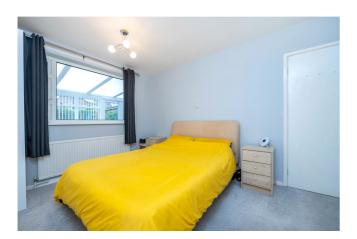

#### **Entrance Hall**

Lounge - 16'5" x 9'9" (5m x 2.97m)

Kitchen - 10'7" x 7'4" (3.23m x 2.24m)

Bedroom One - 12'9" x 9'9" (3.89m x 2.97m)

Bedroom Two - 10'2" x 9' (3.1m x 2.74m)

Conservatory - 17'7" x 6'2" (5.36m x 1.88m)