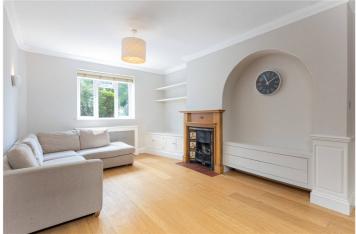

## **DESCRIPTION:**

This well-proportioned house has just undergone a refurbishment including redecorating and recarpeting throughout, as well as a new, modern bathroom.

A welcoming entrance hall greets you, with under stair storage and utility cupboard. There is a large double reception room on the ground floor with feature fireplace, wood flooring and plenty of space for living and dining. At the rear is smart kitchen with extensive storage, range cooker and American-style fridge-freezer.