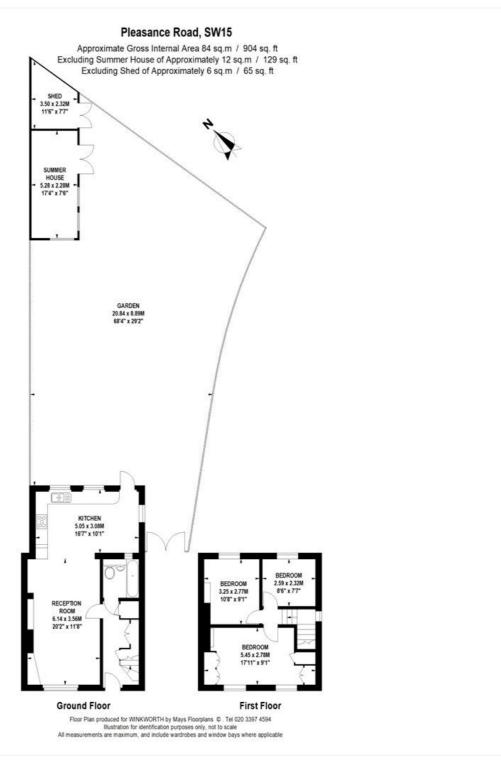

## **DESCRIPTION:**

This well-proportioned house has just undergone a refurbishment including redecorating and recarpeting throughout, as well as a new, modern bathroom.

A welcoming entrance hall greets you, with under stair storage and utility cupboard. There is a large double reception room on the ground floor with feature fireplace, wood flooring and plenty of space for living and dining. At the rear is smart kitchen with extensive storage, range cooker and American-style fridge-freezer.

Accessed from the kitchen is a beautifully kept garden extending to nearly 70 ft long and 30 ft wide. It is mostly laid to lawn with raised beds bordering one side and plenty of mature shrubs and trees. There is a patio area off the kitchen and a newly installed decked space towards the rear, perfect for alfresco dining. A versatile summer house can be used for guests and/or working from home and there is a useful shed for storing gardening equipment. The garden further benefits from side access.

The first floor comprises three bedrooms, with the master bedroom occupying the entire width of the house and benefitting from amply built-in wardrobes. The two further bedrooms are at the back overlooking the garden and could also accommodate double beds. All three bedrooms are serviced by the newly installed family bathroom on the ground floor.

This floorplan is for illustration purposes only and is not to scale. The position and size of doors, windows, appliances and other features are approximate.

Deposit: 5 weeks' rent

**Holding Deposit:** 1 week's rent **Council Tax Band:** Wandsworth