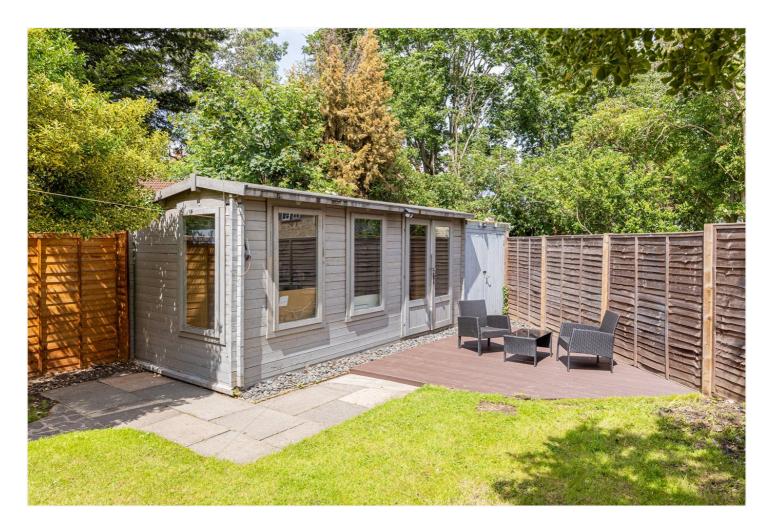

Accessed from the kitchen is a beautifully kept garden extending to nearly 70 ft long and 30 ft wide. It is mostly laid to lawn with raised beds bordering one side and plenty of mature shrubs and trees. There is a patio area off the kitchen and a newly installed decked space towards the rear, perfect for alfresco dining. A versatile summer house can be used for guests and/or working from home and there is a useful shed for storing gardening equipment. The garden further benefits from side access.