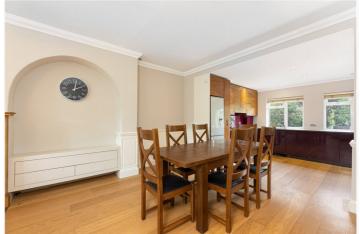

## **DESCRIPTION:**

This well-proportioned house has just undergone a refurbishment including redecorating and recarpeting throughout, as well as a new, modern bathroom.

A welcoming entrance hall greets you, with under stair storage and utility cupboard. There is a large double reception room on the ground floor with feature fireplace, wood flooring and plenty of space for living and dining. At the rear is smart kitchen with extensive storage, range cooker and American-style fridge-freezer.