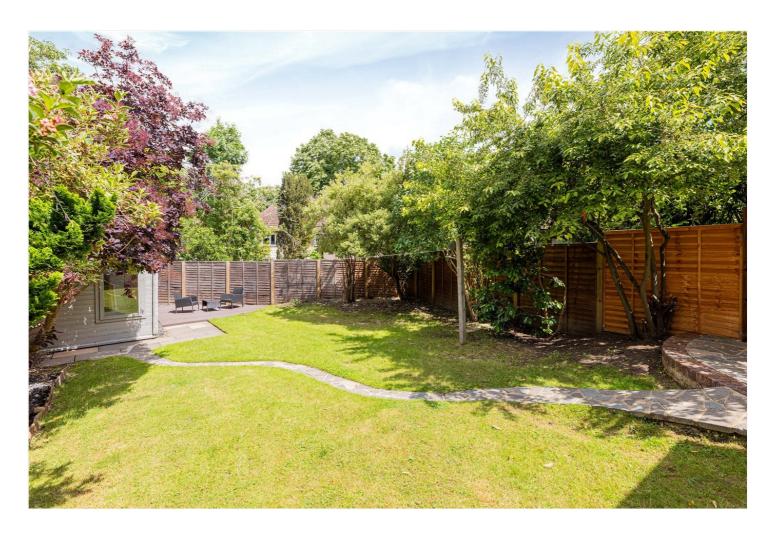

Accessed from the kitchen is a beautifully kept garden extending to nearly 70 ft long and 30 ft wide. It is mostly laid to lawn with raised beds bordering one side and plenty of mature shrubs and trees. There is a patio area off the kitchen and a newly installed decked space towards the rear, perfect for alfresco dining. A versatile summer house can be used for guests and/or working from home and there is a useful shed for storing gardening equipment. The garden further benefits from side access.