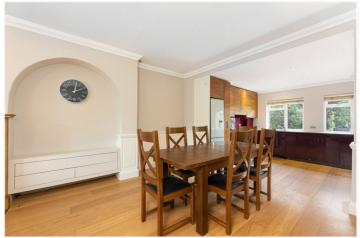

## **SUMMARY:**

This well-proportioned house has just undergone a light refurbishment including redecorating and recarpeting throughout, as well as a new, modern bathroom.

A welcoming entrance hall greets you, with under stair storage and utility cupboard. There is a large double reception room on the ground floor with feature fireplace, wood flooring and plenty of space for living and dining. At the rear is smart kitchen with extensive storage, range cooker and American-style fridge-freezer.