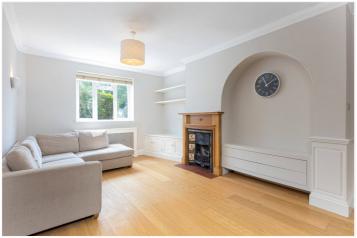

## **SUMMARY:**

This well-proportioned house has just undergone a light refurbishment including redecorating and recarpeting throughout, as well as a new, modern bathroom.

A welcoming entrance hall greets you, with under stair storage and utility cupboard. There is a large double reception room on the ground floor with feature fireplace, wood flooring and plenty of space for living and dining. At the rear is smart kitchen with extensive storage, range cooker and American-style fridge-freezer.