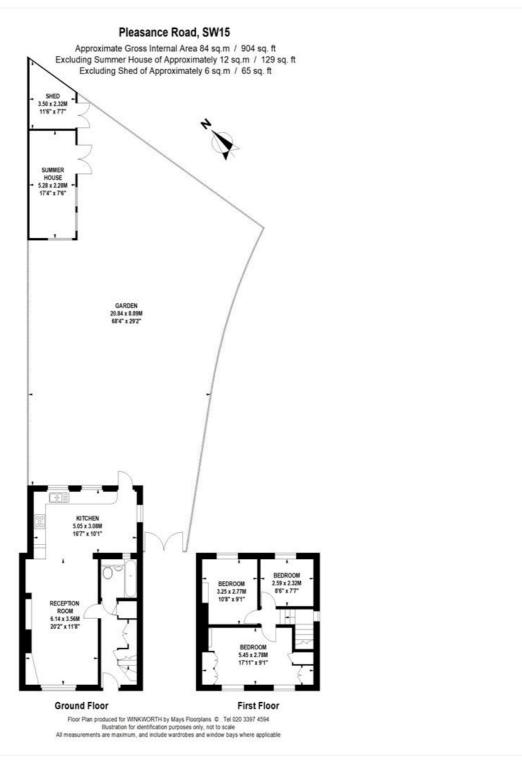

## **ACCOMMODATION**

Long Let, 3 Bedrooms, 1 Reception Rooms, 1 Bathrooms, House, Semi Detached, Garden, Residents Parking, Town/City, Part Furnished, Unfurnished

This floorplan is for illustration purposes only and is not to scale. The position and size of doors, windows, appliances and other features are approximate.