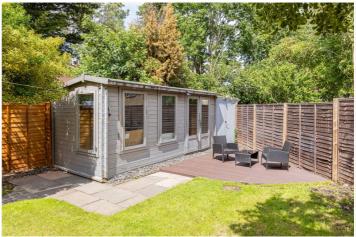

Accessed from the kitchen is a beautifully kept garden extending to nearly 70 ft long and 30 ft wide. It is mostly laid to lawn with raised beds bordering one side and plenty of mature shrubs and trees. There is a patio area off the kitchen and a newly installed decked space towards the rear, perfect for alfresco dining. A versatile summer house can be used for guests and/or working from home and there is a useful shed for storing gardening equipment. The garden further benefits from side access.