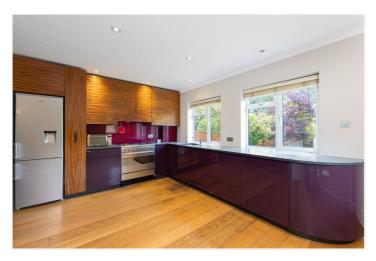

## **SUMMARY:**

This well-proportioned house has just undergone a light refurbishment including redecorating and recarpeting throughout, as well as a new, modern bathroom.

A welcoming entrance hall greets you, with under stair storage and utility cupboard. There is a large double reception room on the ground floor with feature fireplace, wood flooring and plenty of space for living and dining. At the rear is smart kitchen with extensive storage, range cooker and American-style fridge-freezer.