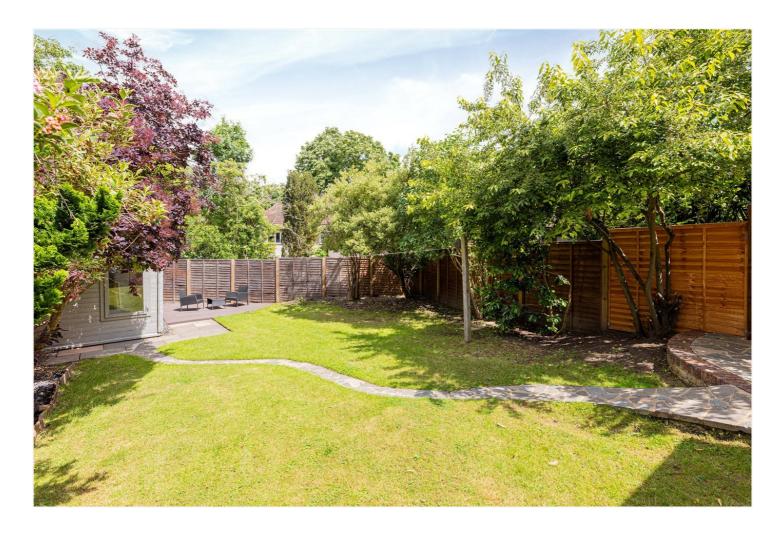

Accessed from the kitchen is a beautifully kept garden extending to nearly 70 ft long and 30 ft wide. It is mostly laid to lawn with raised beds bordering one side and plenty of mature shrubs and trees. There is a patio area off the kitchen and a newly installed decked space towards the rear, perfect for alfresco dining. A versatile summer house can be used for guests and/or working from home and there is a useful shed for storing gardening equipment. The garden further benefits from side access.