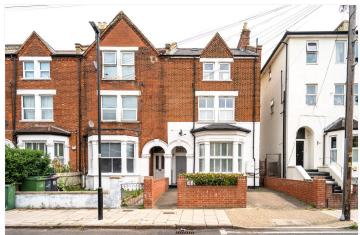

ELLISON ROAD, SW16

OFFERS IN EXCESS OF £475,000 SHARE OF FREEHOLD

## **DESCRIPTION:**

Set on the first floor of a handsome period conversion, this beautifully presented two-bedroom flat enjoys a peaceful position on the desirable Ellison Road, just moments from Streatham Common station. Flooded with natural light and thoughtfully styled throughout, the home blends period charm with contemporary finishes. The heart of the home is an inviting open-plan kitchen and reception room, featuring sleek white cabinetry and integrated appliances. This spacious layout is perfect for both everyday living and entertaining, with warm wood floors and soft neutral tones adding to the calm, cohesive feel. To the rear, the principal bedroom offers a restful outlook and generous proportions, with room for a king-sized bed and ample storage. A second double bedroom sits to the front, ideal for guests, working from home, or creative use. The bathroom is smartly designed with metro-tiled walls, a wood-effect vanity, and a full-sized bath with overhead rainfall shower. Additional highlights include access to a shared communal garden and a large, boarded loft providing exceptional storage space. Ellison Road is a quiet residential street within easy reach of Streatham Common and a fantastic mix of independent cafés, gastro pubs, and supermarkets including M&S Foodhall, Aldi, and a 24-hour Tesco Extra. Streatham's popular leisure centre and ice rink are also close by.