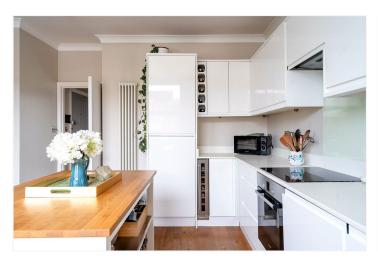

## **DESCRIPTION:**

Set on the first floor of a handsome period conversion, this beautifully presented two-bedroom flat enjoys a peaceful position on the desirable Ellison Road, just moments from Streatham Common station. Flooded with natural light and thoughtfully styled throughout, the home blends period charm with contemporary finishes. The heart of the home is an inviting open-plan kitchen and reception room, featuring sleek white cabinetry and integrated appliances. This spacious layout is perfect for both everyday living and entertaining, with warm wood floors and soft neutral tones adding to the calm, cohesive feel. To the rear, the principal bedroom offers a restful outlook and generous proportions, with room for a king-sized bed and ample storage. A second double bedroom sits to the front, ideal for guests, working from home, or creative use. The bathroom is smartly designed with metro-tiled walls, a wood-effect vanity, and a full-sized bath with overhead rainfall shower. Additional highlights include access to a shared communal garden and a large, boarded loft providing exceptional storage space. Ellison Road is a quiet residential street within easy reach of Streatham Common and a fantastic mix of independent cafés, gastro pubs, and supermarkets including M&S Foodhall, Aldi, and a 24-hour Tesco Extra. Streatham's popular leisure centre and ice rink are also close by.