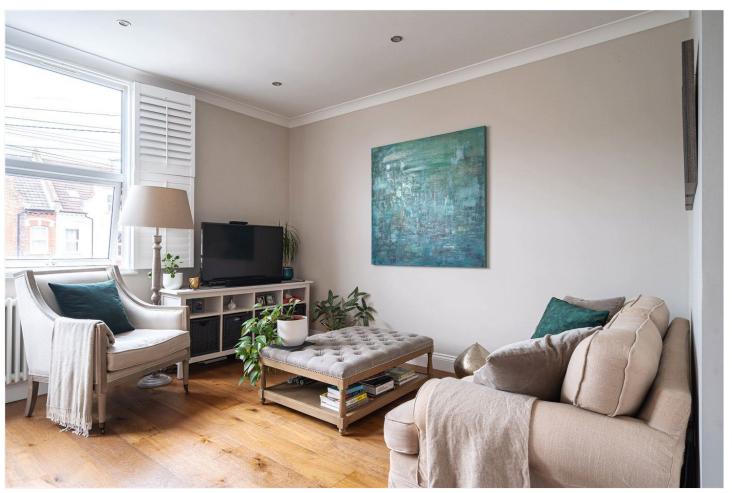

## **DESCRIPTION:**

Set on the first floor of a handsome period conversion, this beautifully presented two-bedroom flat enjoys a peaceful position on the desirable Ellison Road, just moments from Streatham Common station. Flooded with natural light and thoughtfully styled throughout, the home blends period charm with contemporary finishes. The heart of the home is an inviting open-plan kitchen and reception room, featuring sleek white cabinetry and integrated appliances. This spacious layout is perfect for both everyday living and entertaining, with warm wood floors and soft neutral tones adding to the calm, cohesive feel. To the rear, the principal bedroom offers a restful outlook and generous proportions, with room for a king-sized bed and ample storage. A second double bedroom sits to the front, ideal for guests, working from home, or creative use. The bathroom is smartly designed with metro-tiled walls, a wood-effect vanity, and a full-sized bath with overhead rainfall shower. Additional highlights include access to a shared communal garden and a large, boarded loft providing exceptional storage space. Ellison Road is a quiet residential street within easy reach of Streatham Common and a fantastic mix of independent cafés, gastro pubs, and supermarkets including M&S Foodhall, Aldi, and a 24-hour Tesco Extra. Streatham's popular leisure centre and ice rink are also close by.