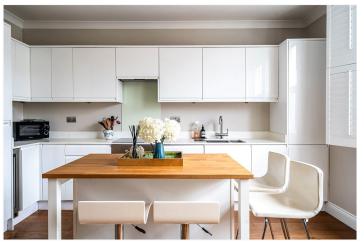

## **DESCRIPTION:**

Set on the first floor of a handsome period conversion, this beautifully presented two-bedroom flat enjoys a peaceful position on the desirable Ellison Road, just moments from Streatham Common station. Flooded with natural light and thoughtfully styled throughout, the home blends period charm with contemporary finishes. The heart of the home is an inviting open-plan kitchen and reception room, featuring sleek white cabinetry and integrated appliances. This spacious layout is perfect for both everyday living and entertaining, with warm wood floors and soft neutral tones adding to the calm, cohesive feel. To the rear, the principal bedroom offers a restful outlook and generous proportions, with room for a king-sized bed and ample storage. A second double bedroom sits to the front, ideal for guests, working from home, or creative use. The bathroom is smartly designed with metro-tiled walls, a wood-effect vanity, and a full-sized bath with overhead rainfall shower. Additional highlights include access to a shared communal garden and a large, boarded loft providing exceptional storage space. Ellison Road is a quiet residential street within easy reach of Streatham Common and a fantastic mix of independent cafés, gastro pubs, and supermarkets including M&S Foodhall, Aldi, and a 24-hour Tesco Extra. Streatham's popular leisure centre and ice rink are also close by.