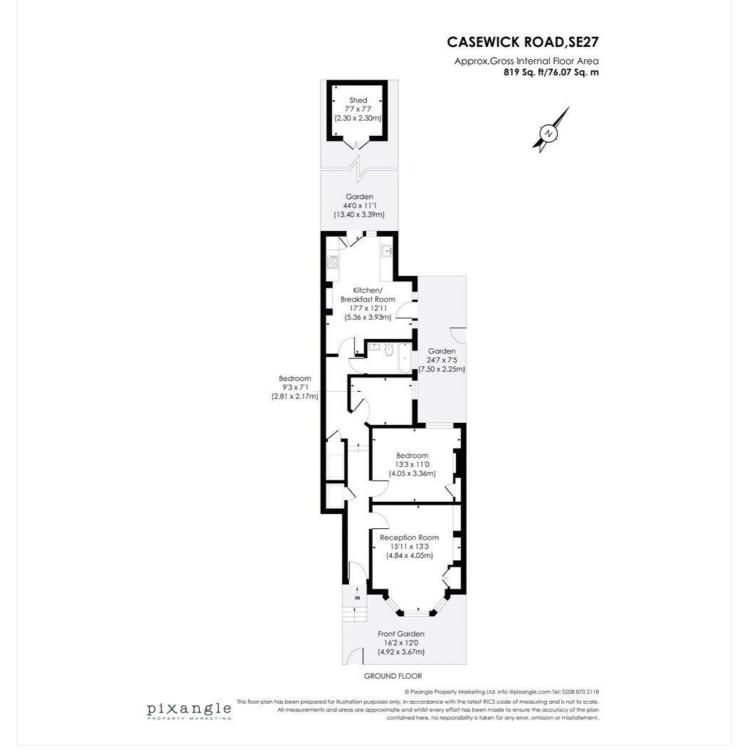

## **DESCRIPTION:**

A well presented two bedroom, ground floor, Victorian Maisonette, located on a popular residential road. Further accommodation comprises; reception room, kitchen/breakfast room, bathroom and private rear garden. The property further benefits from a long lease. Nearest transport is at West Norwood station with its frequent services to London Bridge and Victoria. The shops, cafes, bars, along Knights Hill are also close to hand as are the leisure centre and the Picture house cinema.

This floorplan is for illustration purposes only and is not to scale. The position and size of doors, windows, appliances and other features are approximate.