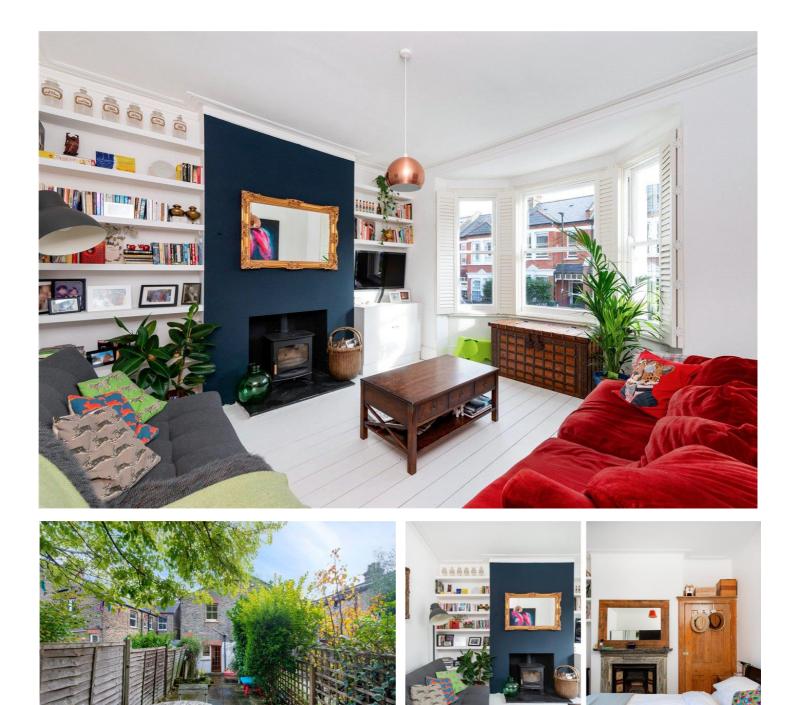

## **DESCRIPTION:**

A well presented two bedroom, ground floor, Victorian Maisonette, located on a popular residential road. Further accommodation comprises; reception room, kitchen/breakfast room, bathroom and private rear garden. The property further benefits from a long lease. Nearest transport is at West Norwood station with its frequent services to London Bridge and Victoria. The shops, cafes, bars, along Knights Hill are also close to hand as are the leisure centre and the Picture house cinema.