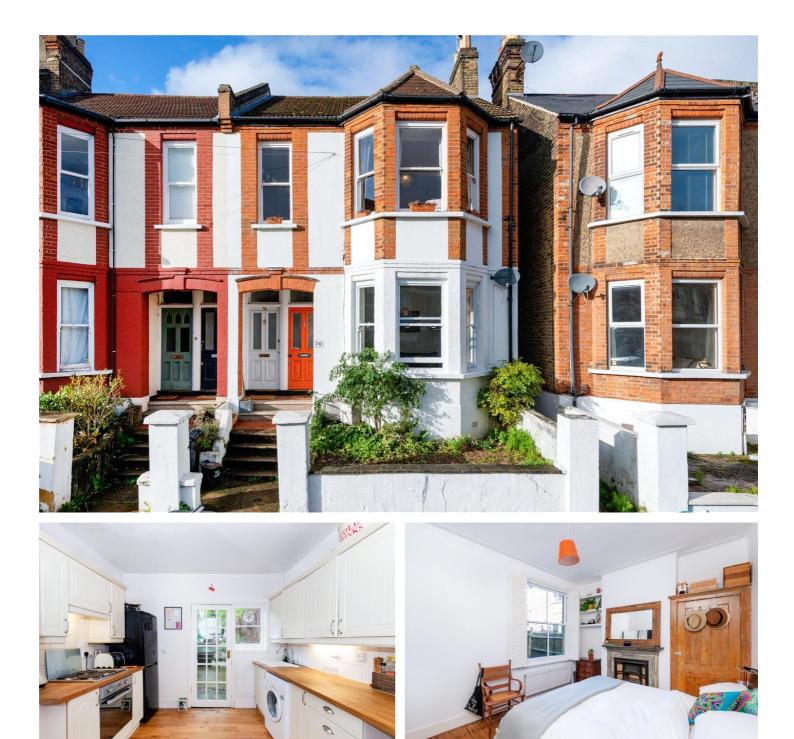

CASEWICK ROAD, LONDON, SE27 **£535,000 LEASEHOLD** 

## A WELL PRESENTED TWO BEDROOM, GROUND FLOOR, VICTORIAN MASIONETTE.

West Norwood | 02086700035 | westnorwood@winkworth.co.uk

## **DESCRIPTION:**

A well presented two bedroom, ground floor, Victorian Maisonette, located on a popular residential road. Further accommodation comprises; reception room, kitchen/breakfast room, bathroom and private rear garden. The property further benefits from a long lease. Nearest transport is at West Norwood station with its frequent services to London Bridge and Victoria. The shops, cafes, bars, along Knights Hill are also close to hand as are the leisure centre and the Picture house cinema.