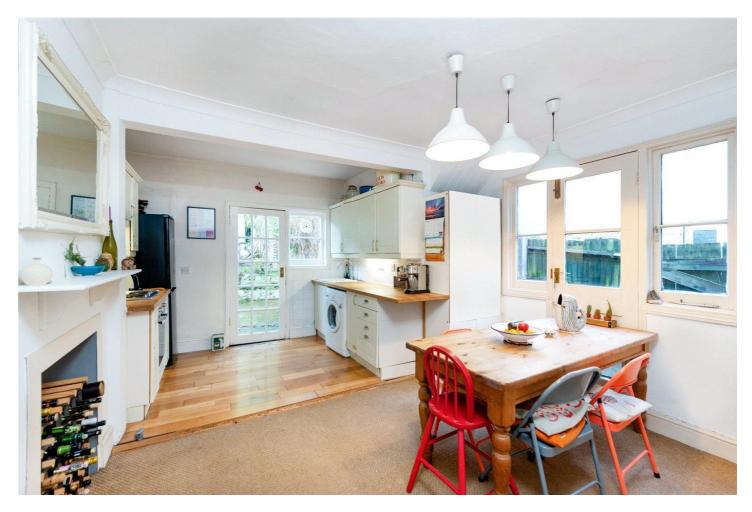

## **DESCRIPTION:**

A well presented two bedroom, ground floor, Victorian Maisonette, located on a popular residential road. Further accommodation comprises; reception room, kitchen/breakfast room, bathroom and private rear garden. The property further benefits from a long lease. Nearest transport is at West Norwood station with its frequent services to London Bridge and Victoria. The shops, cafes, bars, along Knights Hill are also close to hand as are the leisure centre and the Picture house cinema.