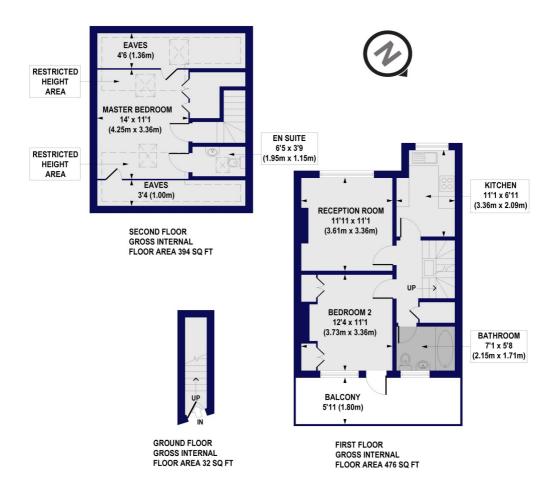

# Station Road, N3

Approx. Gross Internal Floor Area 902 sq. ft / 83.80 sq. m (Including Restricted Height Area & Eaves)

All measurements of walls, doors, windows, fittings and appliances including their size and location, are shown as standard sizes and do not constitute any warranty or representation by the seller, their agent or CP Creative. Any intending purchaser must satisfy himself by inspection or otherwise as to the correctness of the information contained in these plans. This plan is for illustrative purposes only and should be used as such by any prospective purchasers.