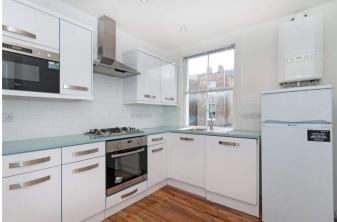

## CHESTERTON ROAD, W10

A first floor one bedroom apartment situated within this four storey period building on one of North Kensington's premier roads.

The property is presented in good condition with a modern kitchen and bathroom, south facing reception room and a double bedroom with fitted wardrobes. It further benefits from high ceilings and large sash windows which make the flat feel light and airy.

Accommodation comprises: Communal Entrance, Entrance Hall, Reception Room, Fully Fitted Kitchen, Bedroom, Bathroom and Entitlement to an RBKC Parking Permit.