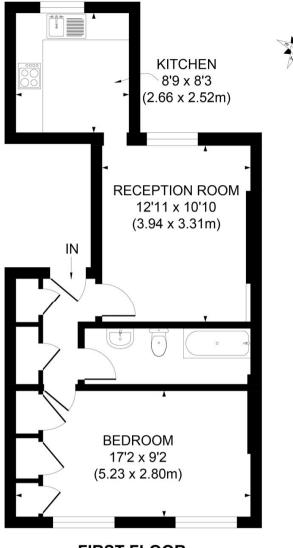

### **FIRST FLOOR**

APPROX. GROSS INTERNAL FLOOR AREA 484 SQ. FT / 44.98 SQ. M

Illustration for identification purpose only, not to scale All measurements are maximum, and includes wardrobes and window bays where applicable Prepared by Pixangle ©. Tel 020 8870 2118