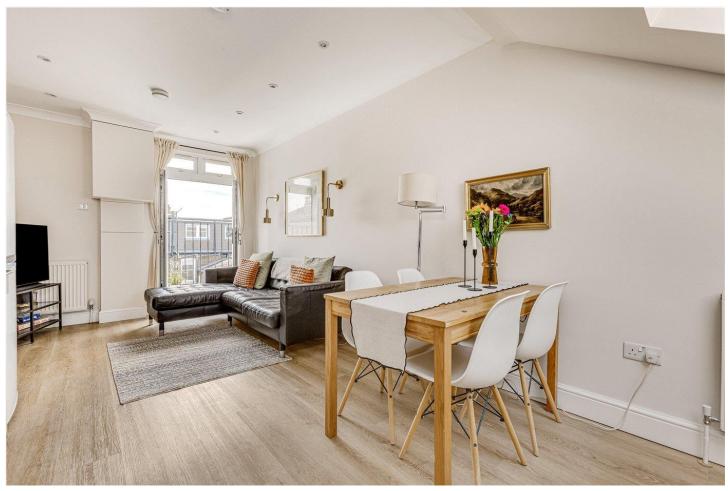

## **DESCRIPTION:**

Spanning 558 sq. ft the flat offers a thoughtfully arranged layout, comprising a beautiful open plan, well equipped eat in kitchen and reception room with a Juliet balcony overlooking the gardens behind. The spacious principal bedroom is located at the rear of the property, adjacent to a good sized modern bathroom. You then go up a flight of stairs to the second double bedroom which is situated at the front of the flat. The flat also benefits from access to eaves storage and enjoys excellent natural light throughout and is being sold with a share of the freehold.