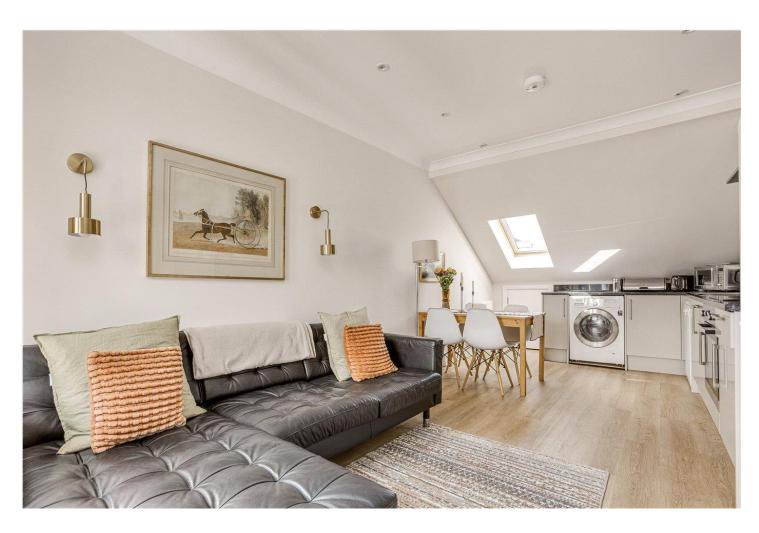

## **DESCRIPTION:**

Spanning 558 sq. ft the flat offers a thoughtfully arranged layout, comprising a beautiful open plan, well equipped eat in kitchen and reception room with a Juliet balcony overlooking the gardens behind. The spacious principal bedroom is located at the rear of the property, adjacent to a good sized modern bathroom. You then go up a flight of stairs to the second double bedroom which is situated at the front of the flat. The flat also benefits from access to eaves storage and enjoys excellent natural light throughout and is being sold with a share of the freehold.