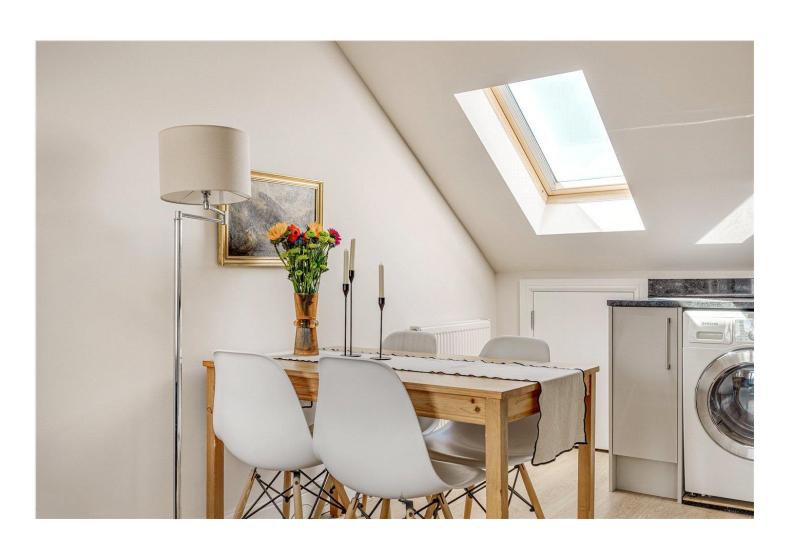

## **DESCRIPTION:**

Spanning 558 sq. ft the flat offers a thoughtfully arranged layout, comprising a beautiful open plan, well equipped eat in kitchen and reception room with a Juliet balcony overlooking the gardens behind. The spacious principal bedroom is located at the rear of the property, adjacent to a good sized modern bathroom. You then go up a flight of stairs to the second double bedroom which is situated at the front of the flat. The flat also benefits from access to eaves storage and enjoys excellent natural light throughout and is being sold with a share of the freehold.