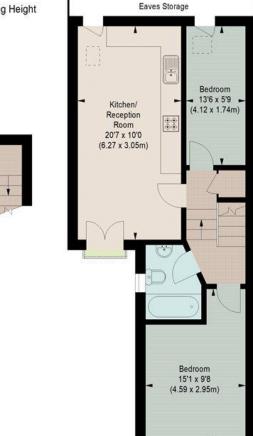

## **DESCRIPTION:**

Spanning 558 sq. ft the flat offers a thoughtfully arranged layout, comprising a beautiful open plan, well equipped eat in kitchen and reception room with a Juliet balcony overlooking the gardens behind. The spacious principal bedroom is located at the rear of the property, adjacent to a good sized modern bathroom. You then go up a flight of stairs to the second double bedroom which is situated at the front of the flat. The flat also benefits from access to eaves storage and enjoys excellent natural light throughout and is being sold with a share of the freehold.

## MIRABEL ROAD

Approximate gross internal area 558 sq ft / 51.84 sq m (Excluding Eaves Storage) Eaves Storage 35 sq ft / 3.25 sq m

Key : CH - Ceiling Height

## SECOND FLOOR THIRD FLOOR ENTRANCE

The floor plan is not to scale and measurements and areas shown are approximate and therefore should be used for illustrative purposes only. The plan has been prepared in accordance with the RICS code of Measuring Practice and whilst we have confidence in the information produced, it must not be relied on.