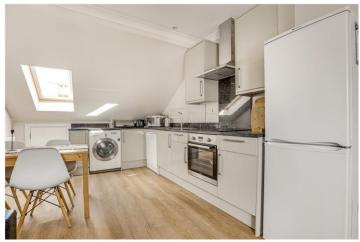

## **DESCRIPTION:**

Spanning 558 sq. ft the flat offers a thoughtfully arranged layout, comprising a beautiful open plan, well equipped eat in kitchen and reception room with a Juliet balcony overlooking the gardens behind. The spacious principal bedroom is located at the rear of the property, adjacent to a good sized modern bathroom. You then go up a flight of stairs to the second double bedroom which is situated at the front of the flat. The flat also benefits from access to eaves storage and enjoys excellent natural light throughout and is being sold with a share of the freehold.