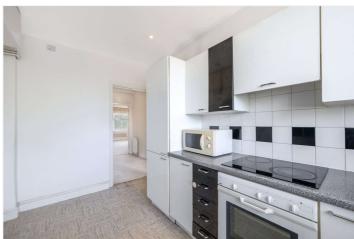

## WELLINGTON COURT, ST JOHN'S WOOD, LONDON, NW8 £895,000 LEASEHOLD

A spacious two-double bedroom apartment located on the fourth-floor of this charming period development, less than 100 yards from both St John's Wood High Street and Underground Station (Jubilee Line). The property has bay windows in both the reception room and main bedroom, there is also a separate kitchen and guest WC. Furthermore, the lease has been extended and there is no onward chain. Further benefits include a passenger lift, communal heating and a 24-hour porter.

Two Bedrooms | Bathroom with Separate WC | Reception Room | Kitchen | Passenger Lift | Communal Heating and Hot Water | 24 Hour Porter | Leasehold

for every step...