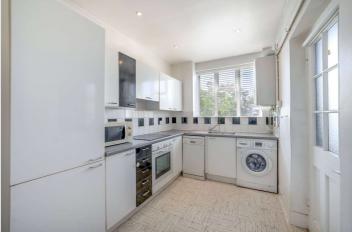

## WELLINGTON COURT, ST JOHN'S WOOD, LONDON, NW8 £895,000 LEASEHOLD

A spacious two-double bedroom apartment located on the fourth-floor of this charming period development, less than 100 yards from both St John's Wood High Street and Underground Station (Jubilee Line). The property has bay windows in both the reception room and main bedroom, there is also a separate kitchen and guest WC. Furthermore, the lease has been extended and there is no onward chain. Further benefits include a passenger lift, communal heating and a 24-hour porter.

Two Bedrooms | Bathroom with Separate WC | Reception Room | Kitchen | Passenger Lift | Communal Heating and Hot Water | 24 Hour Porter | Leasehold

for every step...