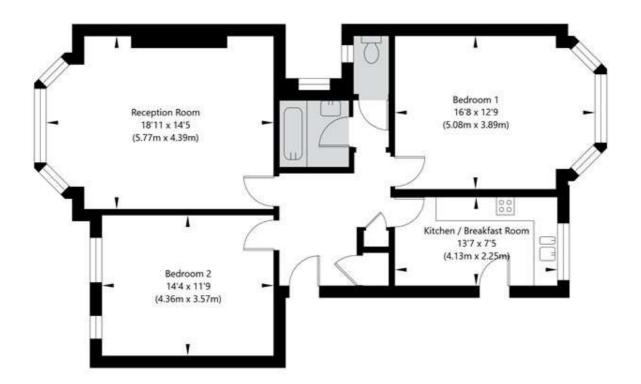

## Wellington Road, London, NW8 9TD

4th Floor GROSS INTERNAL FLOOR AREA APPROX. 85.26 SQ M / 918 SQ FT

APPROXIMATE GROSS INTERNAL FLOOR AREA 85.26 SQ M / 918 SQ FT
THIS FLOOR PLAN IS FOR ILLUSTRATIVE PURPOSES ONLY AND
SHOULD BE USED FOR THIS PURPOSE BY PROSPECTIVE APPLICANTS AS ITS NOT TO SCALE.

(c) AMBERSHORE PIX LIMITED / PHOTO - VIDEO - FLOOR PLANS / 0800 999 1577 / WWW.AMBERSHOREPIX.CO.UK

Tenure: Leasehold

**Term:** Expires - 15/03/2172

Service Charge: £15,548.18 per annum (includes reserve fund contribution of £3,492.44 as well as communal heating and hot water).