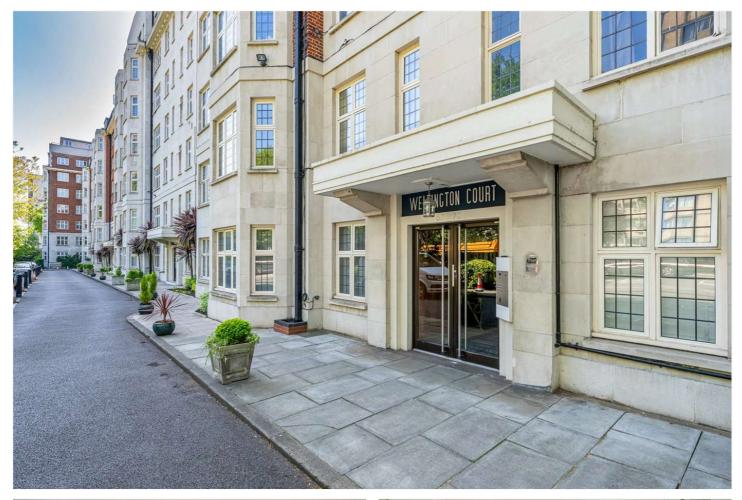

## WELLINGTON COURT, ST JOHN'S WOOD, LONDON, NW8 £895,000 LEASEHOLD

A spacious two-double bedroom apartment located on the fourth-floor of this charming period development, less than 100 yards from both St John's Wood High Street and Underground Station (Jubilee Line). The property has bay windows in both the reception room and main bedroom, there is also a separate kitchen and guest WC. Furthermore, the lease has been extended and there is no onward chain. Further benefits include a passenger lift, communal heating and a 24-hour porter.

Two Bedrooms | Bathroom with Separate WC | Reception Room | Kitchen | Passenger Lift | Communal Heating and Hot Water | 24 Hour Porter | Leasehold

for every step...